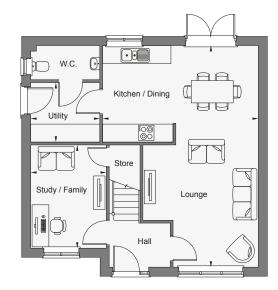

## Ground Floor

| Kitchen / Dining / Lounge | 5.57m x 7.91m | 18'3" x 26'0" |
|---------------------------|---------------|---------------|
| Study / Family            | 2.74m x 3.68m | 9'0" x 12'1"  |
| Utility                   | 2.47m x 2.12m | 8'1" x 7'0"   |