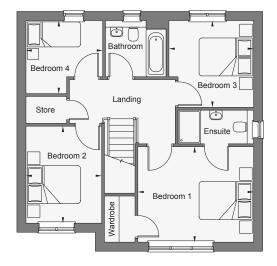

## First Floor

| Bedroom 1 | 4.13m x 3.41m | 13'5" x 11'1" |
|-----------|---------------|---------------|
| Bedroom 2 | 2.71m x 3.46m | 8'9" x 11'4"  |
| Bedroom 3 | 3.05m x 3.10m | 10'0" x 10'2" |
| Bedroom 4 | 2.73m x 2.60m | 9'0" x 8'5"   |