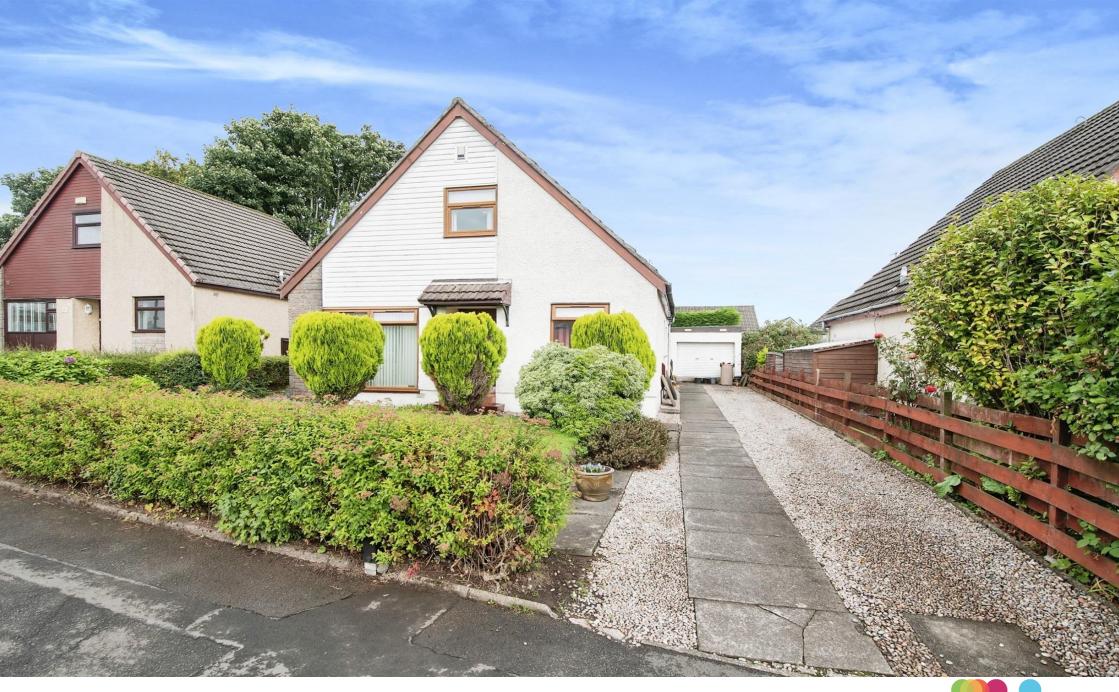

# Wheatlands Farm Road, Kilbarchan Johnstone

- Extended detached villa
- Four bedrooms
- En-suite of primary
- Enclosed rear garden
- Seldom available address

Tenure: Freehold EPC Rating: D

fixed price

£270,000