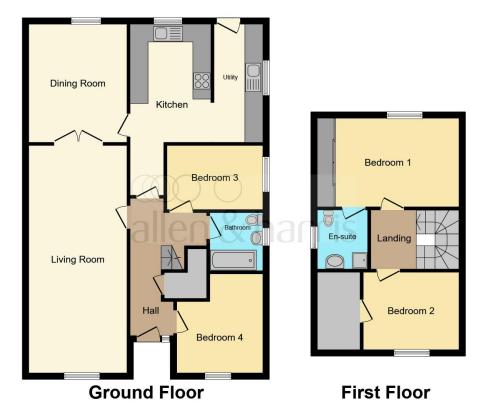

Wheatlands Farm Road, Kilbarchan, Johnstone PA10 2LL

This floorplan is for illustrative purposes only and is not drawn to scale. Measurements, floor-areas, openings and orientations are approximate. They should not be relied upon for any purpose and do not form any part of an agreement. No liability is taken for any error or mis-statement. All parties must rely on their own inspections.

#### Lounge

25' 6" x 10' 7" ( 7.77m x 3.23m )

## Hallway

### **Dining Room**

11' 11" x 10' 8" ( 3.63m x 3.25m )

#### Kitchen

14' 6" x 11' 11" ( 4.42m x 3.63m )

#### Office/bedroom

11' 1" x 7' 1" ( 3.38m x 2.16m )

#### **Bathroom**

#### **Bedroom**

11' 10" narrowing to 8' " x 9' 4" ( 3.61m narrowing to 2.44m x 2.84m )

#### **Bedroom**

10' 6" x 8' 5" ( 3.20m x 2.57m )

0141 889 7222

Paisley@allenandharris.co.uk

16 Causeyside Street, PAISLEY, Renfrewshire, PA1 1UN

**Bedroom** 

**En-Suite** 

12' 3" x 9' 5" ( 3.73m x 2.87m )