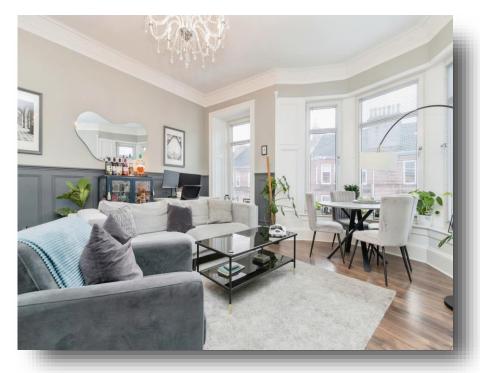

### Waverley Street, Glasgow

- Traditional third floor tenement flat.
- Stunning formal lounge with original features.
- Beautifully presented kitchen with integrated appliances
- 2 bedroom with master en suite bathroom.
- Stylish main shower room.

## offers over £210,000

A beautifully presented, top floor tenement flat with accommodation comprising reception hallway, lounge open plan to kitchen, two double bedrooms with master en suite bathroom and main shower room. GCH & DG. Security entry. Communal rear garden.

### 0141 649 9011

Shawlands@allenandharris.co.uk

G41 3JF

183 Kilmarnock Road, GLASGOW, Lanarkshire,

allenandharris.co.uk

Lounge

Kitchen

max x 4.62m)