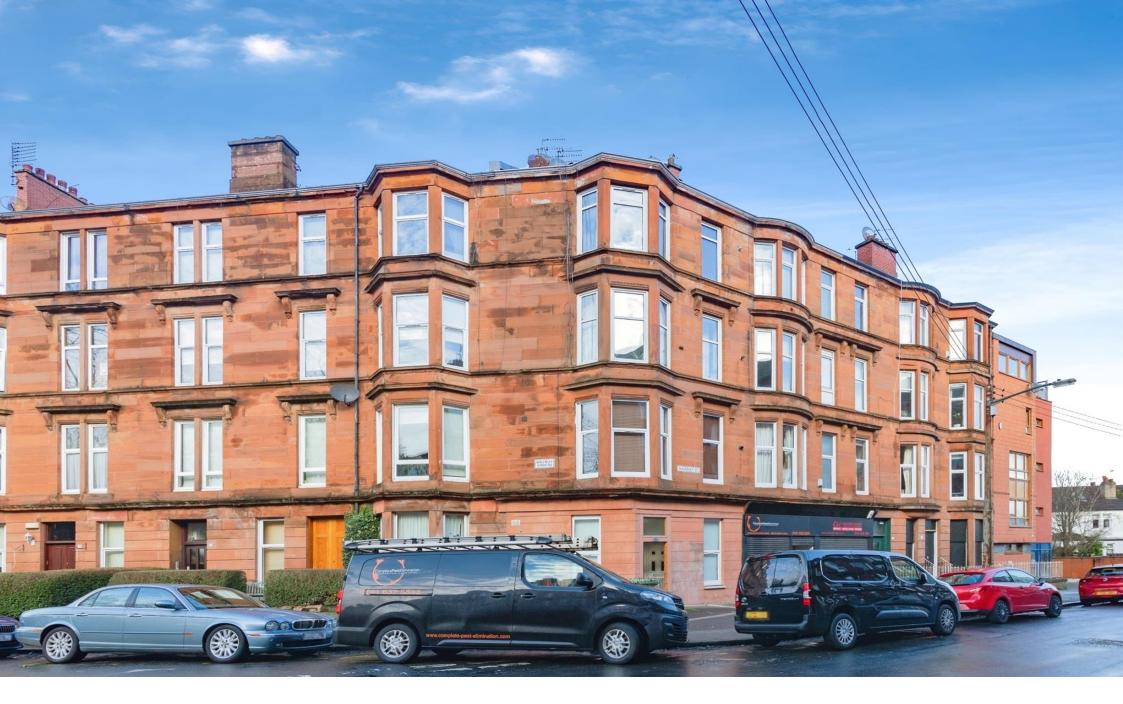

# Waverley Street, Glasgow G41 2DY

### Waverley Street, Glasgow

- Traditional third floor tenement flat.
- Stunning formal lounge with original features.
- Beautifully presented kitchen with integrated appliances
- 2 bedroom with master en suite bathroom.
- Stylish main shower room.

## offers over £210,000

A beautifully presented, top floor tenement flat with accommodation comprising reception hallway, lounge open plan to kitchen, two double bedrooms with master en suite bathroom and main shower room. GCH & DG. Security entry. Communal rear garden.