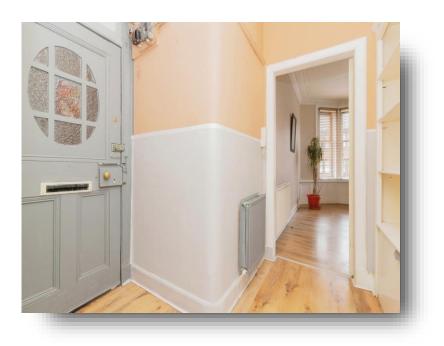

Reception Hallway W.C. Lounge 19' 8" Into Bay x 10' 8" ( 5.99m Into Bay x 3.25m ) Kitchen Area Irregular Shaped Room 6' 2" x 3' 5" ( 1.88m x 1.04m) Bedroom One 12' 9" x 10' 3" ( 3.89m x 3.12m ) En Suite