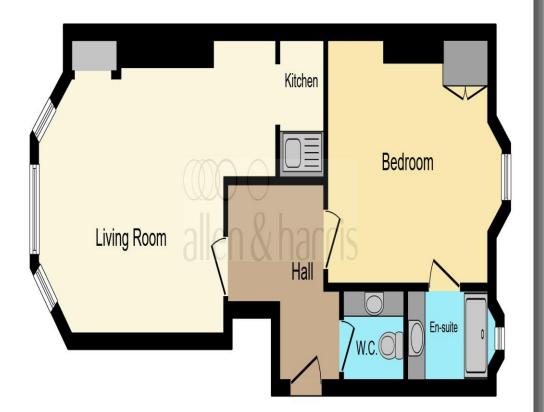

Reception Hallway W.C. Lounge 19' 8" Into Bay x 10' 8" ( 5.99m Into Bay x 3.25m ) Kitchen Area Irregular Shaped Room 6' 2" x 3' 5" ( 1.88m x 1.04m) Bedroom One 12' 9" x 10' 3" ( 3.89m x 3.12m ) En Suite

This floor plan is for illustrative purposes only. It is not drawn to scale. Any measurements, floor areas (including any total floor area), openings and orientation are approximate. No details are guaranteed, they cannot be relied upon for any purpose and they do not form part of any agreement. No liability is taken for any error, omission or misstatement. A party must rely upon its own inspection(s). Powered by www.focalagent.com