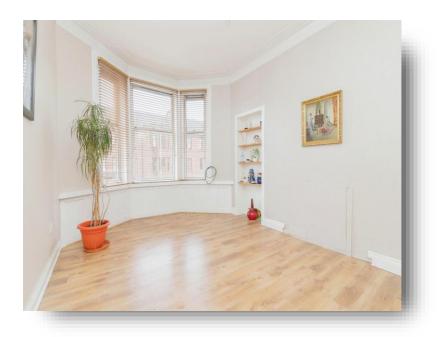

Reception Hallway W.C. Lounge 19' 8" Into Bay x 10' 8" ( 5.99m Into Bay x 3.25m ) Kitchen Area Irregular Shaped Room 6' 2" x 3' 5" ( 1.88m x 1.04m) Bedroom One 12' 9" x 10' 3" ( 3.89m x 3.12m ) En Suite

## GLASGOW

- Traditional Preferred First Floor Flat
- Bright Formal Lounge
- Open Plan Kitchen
- Spacious Double Bedroom
- GCH & Partial Double Glazing

Tenure: Freehold EPC Rating: C

offers over