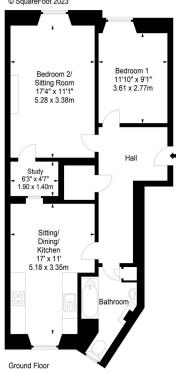

#### **Dundonald Street**, Edinburgh, EH3 6RY

Approx. Gross Internal Area 752 Sq Ft - 69.86 Sq M For identification only. Not to scale. © SquareFoot 2023

21 York Place, Edinburgh, EH1 3EN

Tel: 0131 555 2999 Fax: 0131 555 5450