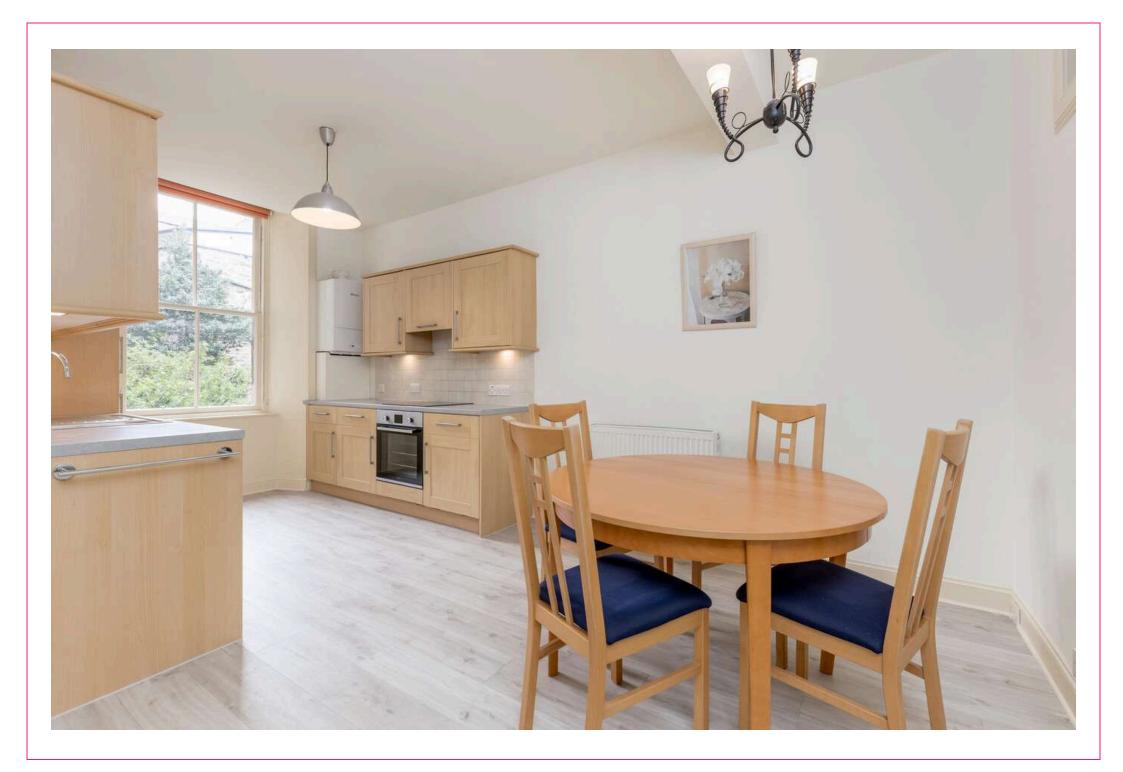

# campbell smith

24, PF1 Dundonald Street, Edinburgh, **EH3 6RY** 

- Generous, versatile ground floor flat in move-in condition
- New Town setting close to city centre
- · High ceilings and original cornicing
- Stylish sitting/dining/kitchen with integrated appliances
- Double bedroom
- Second double bedroom/Sitting room with sanded floor
- Box room / Study
- Lovely bathroom with shower over bath
- Gas central heating
- Entryphone
- Shared rear garden

### **Extras**

The curtains, blinds, desk in the box room/study, electric fire, cooker hood, oven, hob, fridge-freezer, washer-dryer, and dishwasher are included

Dundas Street - 23, 27. Rodney Street -8, 13. Tram stop coming at Picardy Place