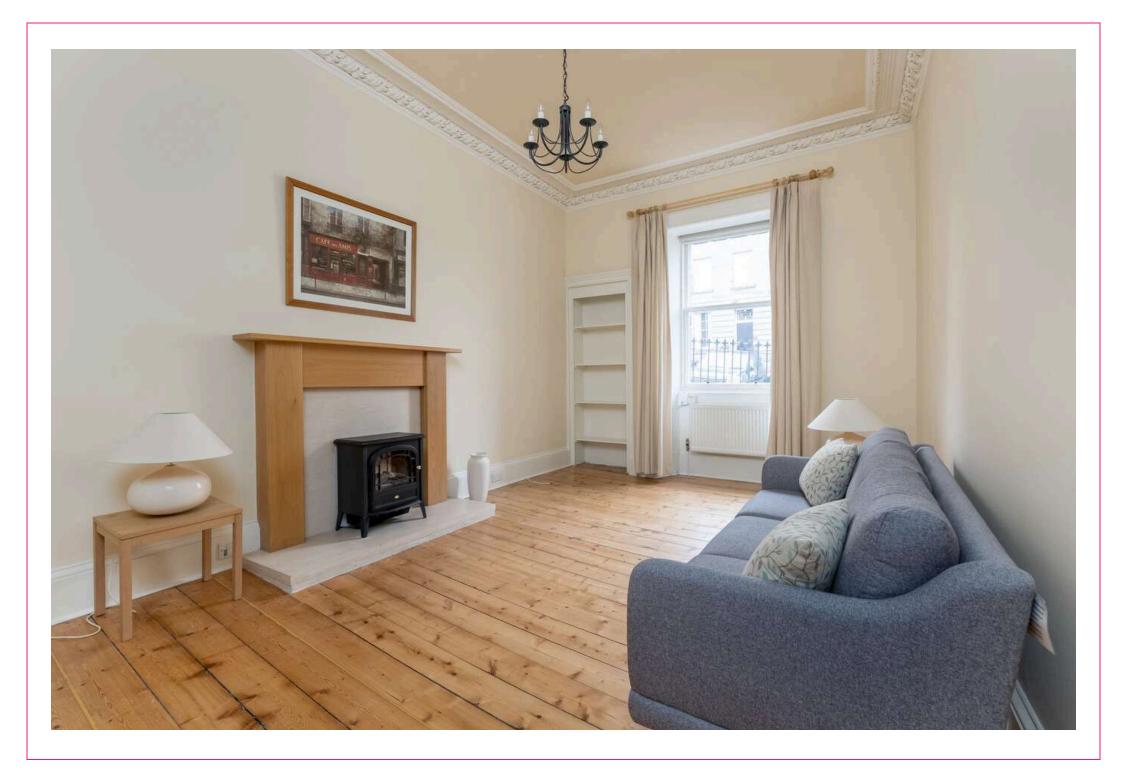

# campbell smith

24, PF1 Dundonald Street, Edinburgh, **EH3 6RY** 

- Generous, versatile ground floor flat in move-in condition
- New Town setting close to city centre
- · High ceilings and original cornicing
- Stylish sitting/dining/kitchen with integrated appliances
- Double bedroom
- Second double bedroom/Sitting room with sanded floor
- Box room / Study
- Lovely bathroom with shower over bath
- Gas central heating
- Entryphone
- Shared rear garden