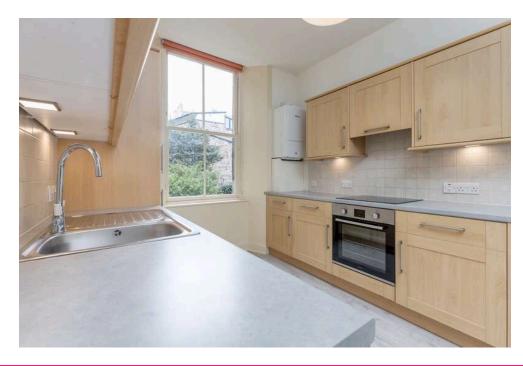

# campbell smith

24, PF1 Dundonald Street, Edinburgh, **EH3 6RY** 

- Generous, versatile ground floor flat in move-in condition
- New Town setting close to city centre
- · High ceilings and original cornicing
- Stylish sitting/dining/kitchen with integrated appliances
- Double bedroom
- Second double bedroom/Sitting room with sanded floor
- Box room / Study
- Lovely bathroom with shower over bath
- Gas central heating
- Entryphone
- Shared rear garden

### **Extras**

The curtains, blinds, desk in the box room/study, electric fire, cooker hood, oven, hob, fridge-freezer, washer-dryer, and dishwasher are included

Dundas Street - 23, 27. Rodney Street -8, 13. Tram stop coming at Picardy Place