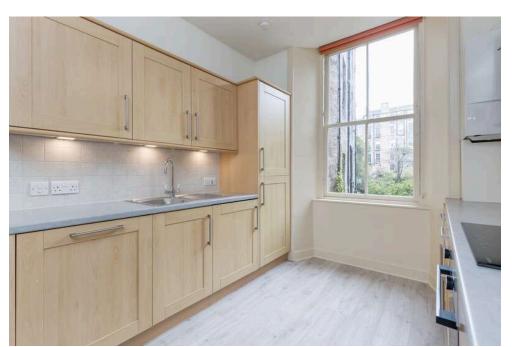

# campbell smith

24, PF1 Dundonald Street, Edinburgh, **EH3 6RY** 

- Generous, versatile ground floor flat in move-in condition
- New Town setting close to city centre
- · High ceilings and original cornicing
- Stylish sitting/dining/kitchen with integrated appliances
- Double bedroom
- Second double bedroom/Sitting room with sanded floor
- Box room / Study
- Lovely bathroom with shower over bath
- Gas central heating
- Entryphone
- Shared rear garden

### **Extras**

The curtains, blinds, desk in the box room/study, electric fire, cooker hood, oven, hob, fridge-freezer, washer-dryer, and dishwasher are included

Dundas Street - 23, 27. Rodney Street -8, 13. Tram stop coming at Picardy Place