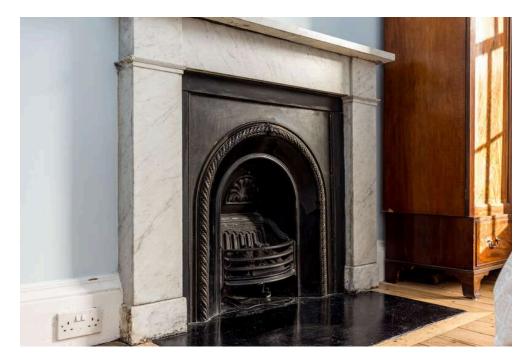

## campbell smith

21, 2f2 Leopold Place, EDINBURGH, EH7 5LB

- South facing second floor Georgian flat
- Close to city centre
- Generous accommodation
- Period and contemporary features
- Entryphone
- Elegant twin windowed sitting/dining
- Dining hall
- Stylish fitted breakfasting kitchen
- 3 double bedrooms/2 with en suite
- Attractive bathroom with shower over the bath
- Gas central heating
- Working shutters & refurbished original windows with draught proofing & double glazed window panes
- Cellar