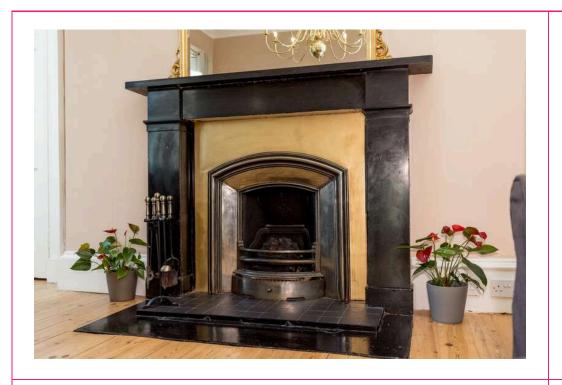

## campbell smith

21, 2f2 Leopold Place, EDINBURGH, EH7 5LB

- South facing second floor Georgian flat
- Close to city centre
- Generous accommodation
- Period and contemporary features
- Entryphone
- Elegant twin windowed sitting/dining
- Dining hall
- Stylish fitted breakfasting kitchen
- 3 double bedrooms/2 with en suite
- Attractive bathroom with shower over the bath
- Gas central heating
- Working shutters & refurbished original windows with draught proofing & double glazed window panes
- Cellar