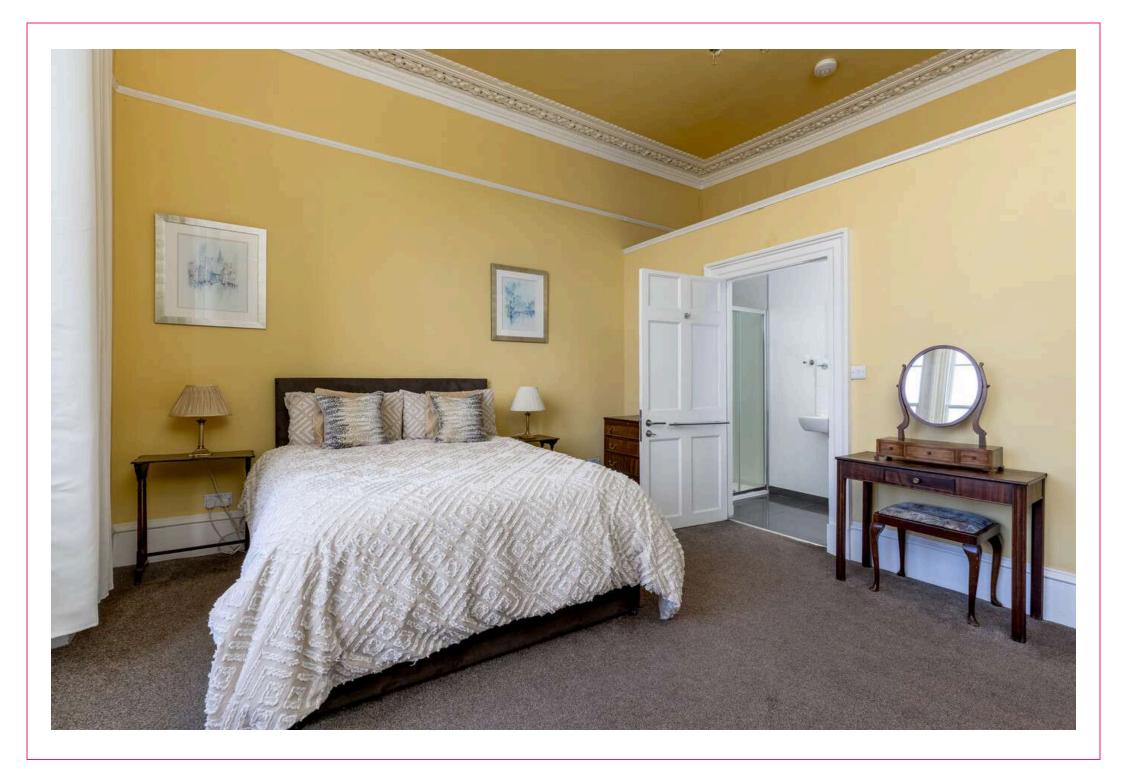

## campbell smith

21, 2f2 Leopold Place, EDINBURGH, EH7 5LB

- South facing second floor Georgian flat
- Close to city centre
- Generous accommodation
- Period and contemporary features
- Entryphone
- Elegant twin windowed sitting/dining
- Dining hall
- Stylish fitted breakfasting kitchen
- 3 double bedrooms/2 with en suite
- Attractive bathroom with shower over the bath
- Gas central heating
- Working shutters & refurbished original windows with draught proofing & double glazed window panes
- Cellar