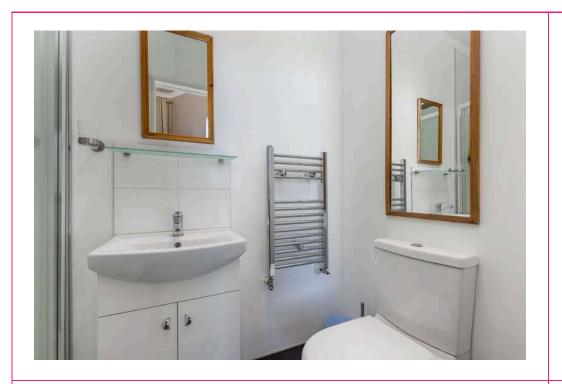

## campbell smith

21, 2f2 Leopold Place, EDINBURGH, EH7 5LB

- South facing second floor Georgian flat
- Close to city centre
- Generous accommodation
- Period and contemporary features
- Entryphone
- Elegant twin windowed sitting/dining
- Dining hall
- Stylish fitted breakfasting kitchen
- 3 double bedrooms/2 with en suite
- Attractive bathroom with shower over the bath
- Gas central heating
- Working shutters & refurbished original windows with draught proofing & double glazed window panes
- Cellar