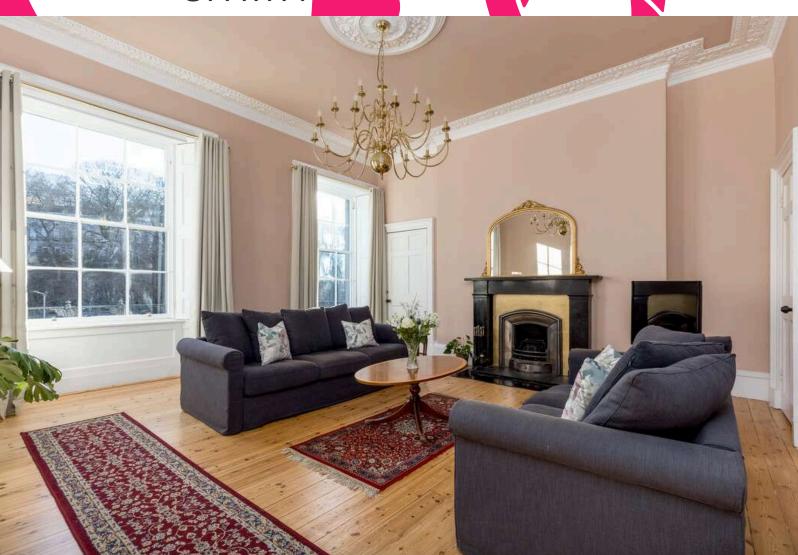

## campbell smith

21, 2f2 Leopold Place, EDINBURGH, EH7 5LB

- South facing second floor Georgian flat
- Close to city centre
- Generous accommodation
- Period and contemporary features
- Entryphone
- Elegant twin windowed sitting/dining
- Dining hall
- Stylish fitted breakfasting kitchen
- 3 double bedrooms/2 with en suite
- Attractive bathroom with shower over the bath
- Gas central heating
- Working shutters & refurbished original windows with draught proofing & double glazed window panes
- Cellar