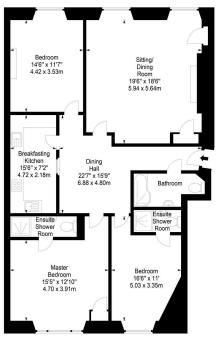

Offers Over: £510,000

Approx. Gross Internal Area 1404 Sq Ft - 130.43 Sq M For identification only. Not to scale. © SquareFoot 2024

Second Floor

21 York Place, Edinburgh, EH1 3EN

Tel: 0131 555 2999 Fax: 0131 555 5450