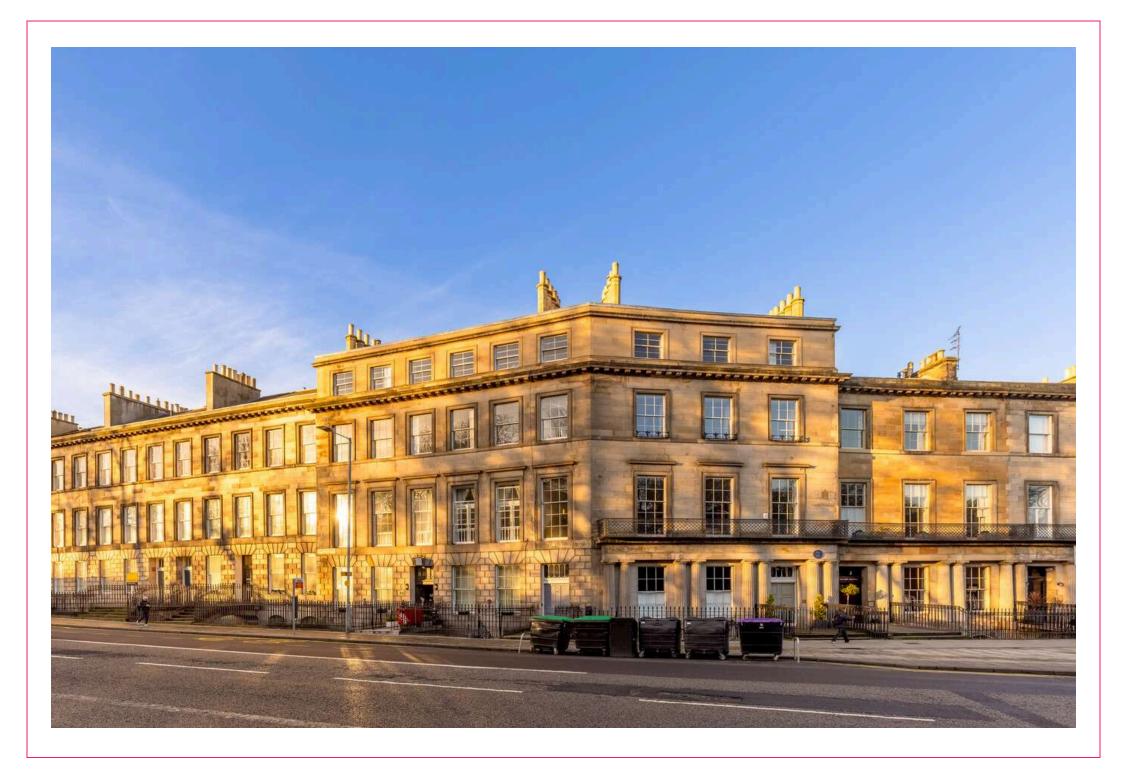

## campbell smith

21, 2f2 Leopold Place, EDINBURGH, EH7 5LB

- South facing second floor Georgian flat
- Close to city centre
- Generous accommodation
- Period and contemporary features
- Entryphone
- Elegant twin windowed sitting/dining
- Dining hall
- Stylish fitted breakfasting kitchen
- 3 double bedrooms/2 with en suite
- Attractive bathroom with shower over the bath
- Gas central heating
- Working shutters & refurbished original windows with draught proofing & double glazed window panes
- Cellar