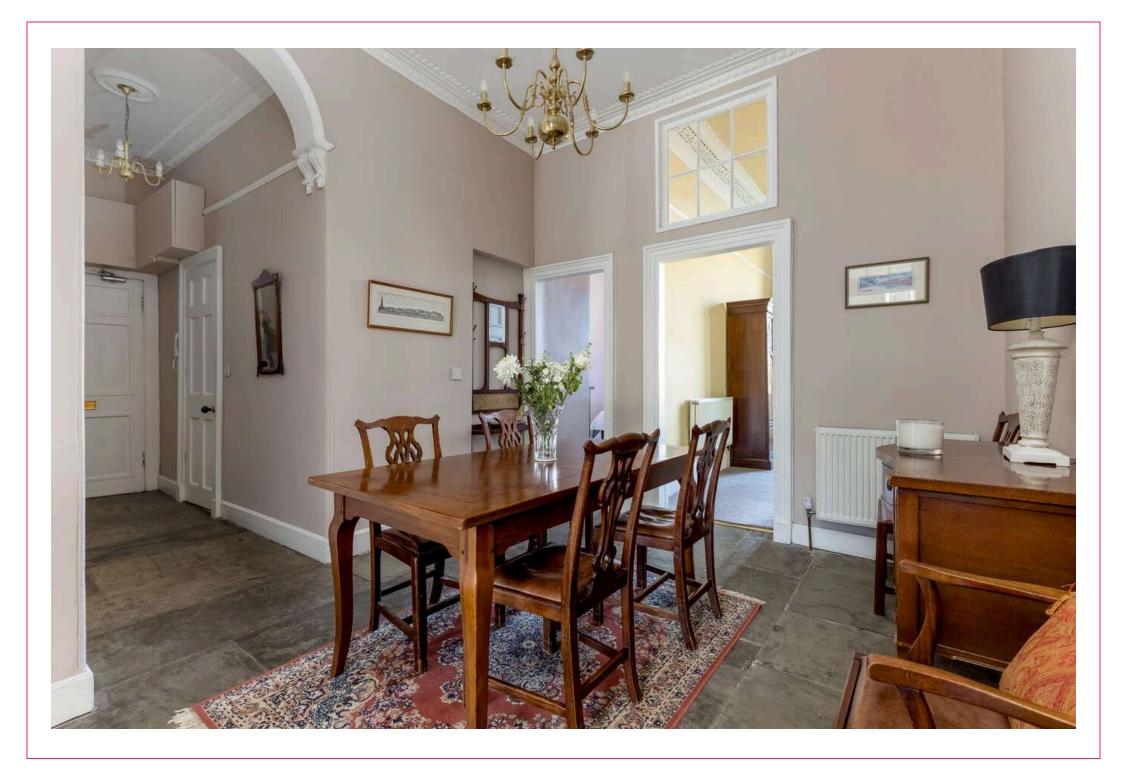

## campbell smith

21, 2f2 Leopold Place, EDINBURGH, EH7 5LB

- South facing second floor Georgian flat
- Close to city centre
- Generous accommodation
- Period and contemporary features
- Entryphone
- Elegant twin windowed sitting/dining
- Dining hall
- Stylish fitted breakfasting kitchen
- 3 double bedrooms/2 with en suite
- Attractive bathroom with shower over the bath
- Gas central heating
- Working shutters & refurbished original windows with draught proofing & double glazed window panes
- Cellar