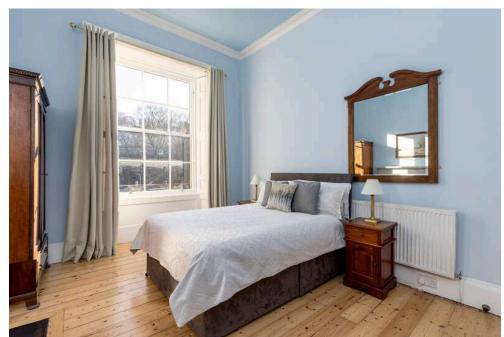

## campbell smith

21, 2f2 Leopold Place, EDINBURGH, EH7 5LB

- South facing second floor Georgian flat
- Close to city centre
- Generous accommodation
- Period and contemporary features
- Entryphone
- Elegant twin windowed sitting/dining
- Dining hall
- Stylish fitted breakfasting kitchen
- 3 double bedrooms/2 with en suite
- Attractive bathroom with shower over the bath
- Gas central heating
- Working shutters & refurbished original windows with draught proofing & double glazed window panes
- Cellar