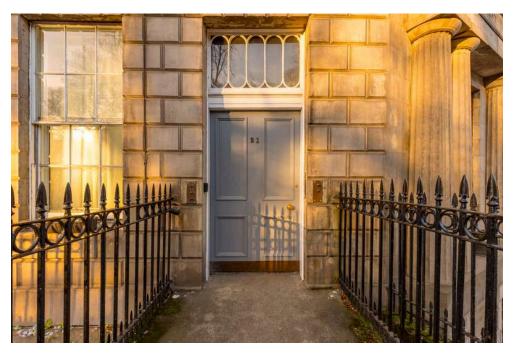

## campbell smith

21, 2f2 Leopold Place, EDINBURGH, EH7 5LB

- South facing second floor Georgian flat
- Close to city centre
- Generous accommodation
- Period and contemporary features
- Entryphone
- Elegant twin windowed sitting/dining
- Dining hall
- Stylish fitted breakfasting kitchen
- 3 double bedrooms/2 with en suite
- Attractive bathroom with shower over the bath
- Gas central heating
- Working shutters & refurbished original windows with draught proofing & double glazed window panes
- Cellar