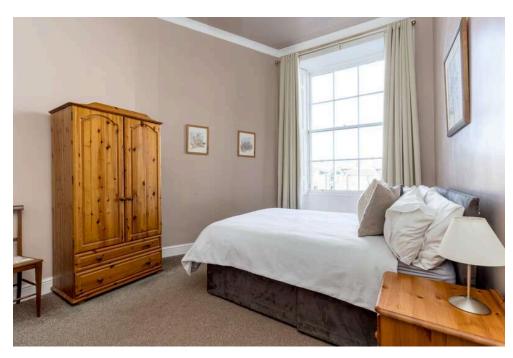

## campbell smith

21, 2f2 Leopold Place, EDINBURGH, EH7 5LB

- South facing second floor Georgian flat
- Close to city centre
- Generous accommodation
- Period and contemporary features
- Entryphone
- Elegant twin windowed sitting/dining
- Dining hall
- Stylish fitted breakfasting kitchen
- 3 double bedrooms/2 with en suite
- Attractive bathroom with shower over the bath
- Gas central heating
- Working shutters & refurbished original windows with draught proofing & double glazed window panes
- Cellar