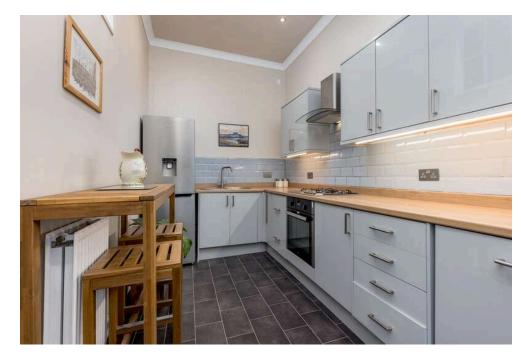

## campbell smith

21, 2f2 Leopold Place, EDINBURGH, EH7 5LB

- South facing second floor Georgian flat
- Close to city centre
- Generous accommodation
- Period and contemporary features
- Entryphone
- Elegant twin windowed sitting/dining
- Dining hall
- Stylish fitted breakfasting kitchen
- 3 double bedrooms/2 with en suite
- Attractive bathroom with shower over the bath
- Gas central heating
- Working shutters & refurbished original windows with draught proofing & double glazed window panes
- Cellar