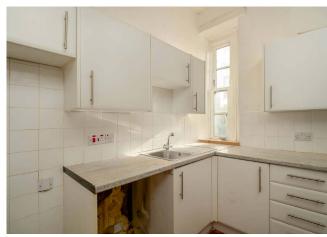

### Description

A centrally located main door flat now requiring upgrading. The property is located close to the city centre and within easy reach of the many amenities of the West End and Lothian Road. Accessed via a pathway through a private front garden, the sitting room and second bedroom are located to the front of the property with the main bedroom, bathroom and kitchen to the rear. There is a useful cupboard off the hallway and another larger store off the kitchen. The property benefits from gas central heating and traditional single glazed sash and case windows.