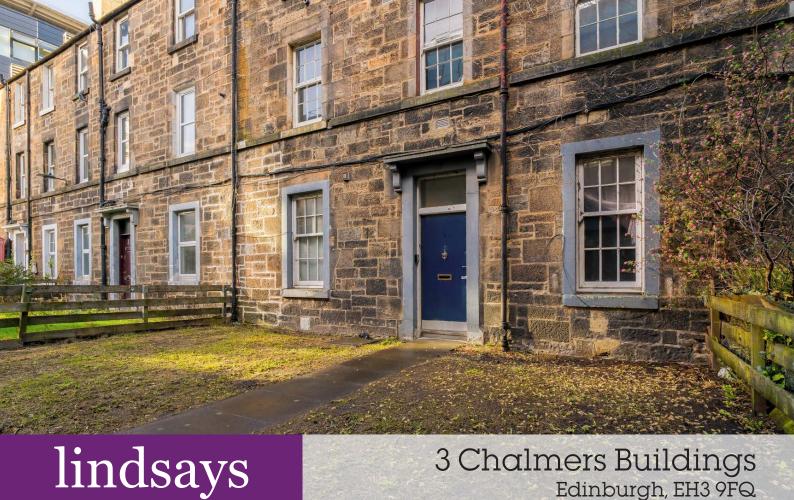

# "2 Bedroom Main Door Flat requiring upgrading"

- Main door flat
- Close to city centre
- Requiring upgrading
- Sitting room
- Two double bedrooms
- Kitchen
- Bathroom
- Gas central heating
- Private front garden

### Description

A centrally located main door flat now requiring upgrading. The property is located close to the city centre and within easy reach of the many amenities of the West End and Lothian Road. Accessed via a pathway through a private front garden, the sitting room and second bedroom are located to the front of the property with the main bedroom, bathroom and kitchen to the rear. There is a useful cupboard off the hallway and another larger store off the kitchen. The property benefits from gas central heating and traditional single glazed sash and case windows.