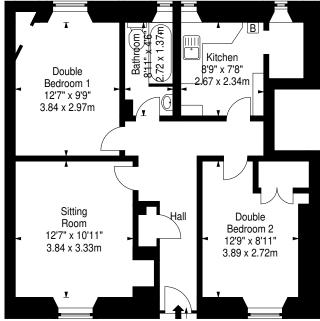

### Description

A centrally located main door flat now requiring upgrading. The property is located close to the city centre and within easy reach of the many amenities of the West End and Lothian Road. Accessed via a pathway through a private front garden, the sitting room and second bedroom are located to the front of the property with the main bedroom, bathroom and kitchen to the rear. There is a useful cupboard off the hallway and another larger store off the kitchen. The property benefits from gas central heating and traditional single glazed sash and case windows.

### Viewing

By appointment contact Lindsays on 0131 229 4040

683 Sq Ft - 63.45 Sq M For identification only. Not to scale.

Ground Floor

T: 0131 229 4040 E: edinburghproperty@lindsays.co.uk W: property.lindsays.co.uk