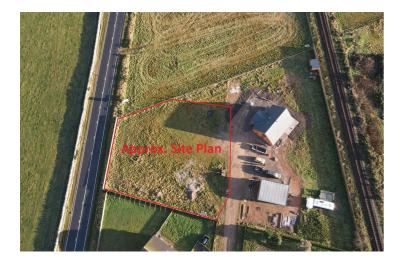

## **PLANNING**

Planning Reference 16/00382/FUL dated 5th May 2016 for the erection of a 3 bedroom, traditional build, single storey house, and the installation of a new septic tank and soakaway.

The plot is 0.35 acre (approx)

The building plot is located on the north side of the village of Brora on the east coast of Sutherland nearby the renowned Brora Golf Course, beyond which lies the award winning sandy Brora beach. The plot is conveniently located close to the NC500 route, with local amenities within the village including doctors, primary school, petrol stations, convenience stores and independent shops. Secondary education is provided in the village of Golspie, just 5 miles south of Brora. The beauty of this plot is only 10 mins to the beach and there are views to the sea. Behind the site is the hills and along the river Brora takes you to beautiful Loch Brora. This is an area for those who love outdoor lifestyle, the beauty of nature and the a small community environment.