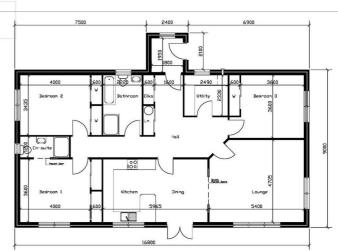

## **PLANNING**

Planning Reference 16/00382/FUL dated 5th May 2016 for the erection of a 3 bedroom, traditional build, single storey house, and the installation of a new septic tank and soakaway.

The plot is 0.35 acre (approx)