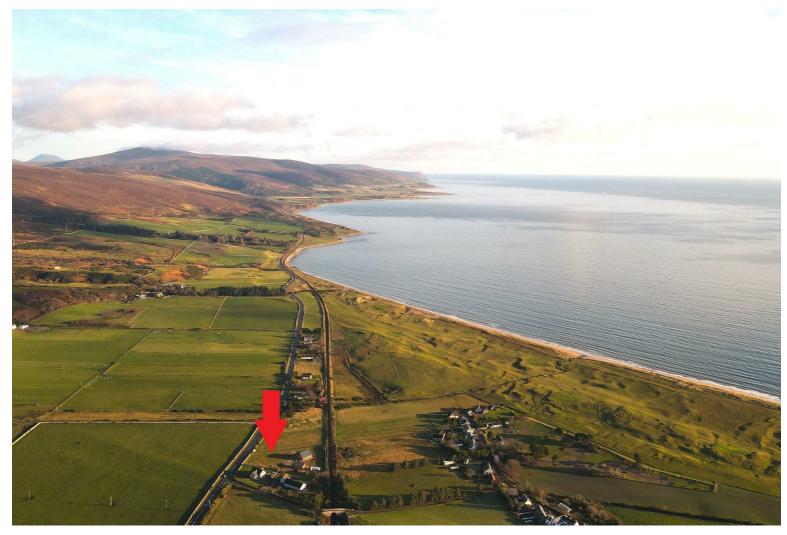

## Plot I, Dalchalm, Brora, Sutherland KW9 6LP

Price Guide £60,000

An opportunity to purchase a building plot with full planning permission granted for the erection of a 3 bedroom, traditional build, single storey house, in Dalchalm on the north side of Brora. With views to the surrounding hills, the plot is situated nearby the renowned Brora Golf Course, beyond which lies the award winning sandy Brora beach. The plot is conveniently located close to the NC500 route, with local amenities within the village including doctors, primary school, petrol stations, convenience stores and independent shops.

The building plot is located on the north side of the village of Brora on the east coast of Sutherland nearby the renowned Brora Golf Course, beyond which lies the award winning sandy Brora beach. The plot is conveniently located close to the NC500 route, with local amenities within the village including doctors, primary school, petrol stations, convenience stores and independent shops. Secondary education is provided in the village of Golspie, just 5 miles south of Brora. The beauty of this plot is only 10 mins to the beach and there are views to the sea. Behind the site is the hills and along the river Brora takes you to beautiful Loch Brora. This is an area for those who love outdoor lifestyle, the beauty of nature and the a small community environment.