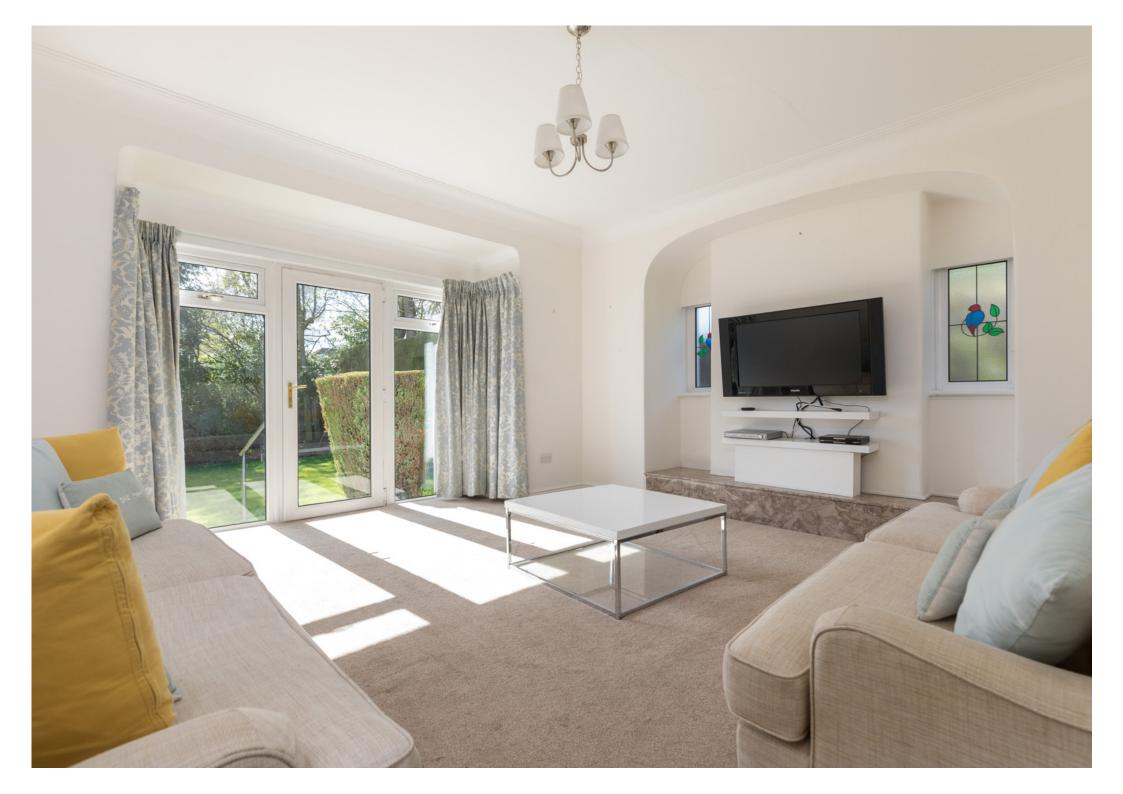

At present the accommodation comprises:

Ground Floor: Entrance porch. Welcoming reception hall with staircase to upper floor and ample storage. Bay window sitting room overlooking the rear garden. Bay window dining room to the front of the property. Refitted contemporary, dining kitchen with a range of wall mounted and floor standing units, access to the car port, rear garden and useful utility room. Bay window bedroom one with ample fitted wardrobes. Bay window bedroom two. Beautiful, upgraded house bathroom, with a separate walk in shower and double vanity.