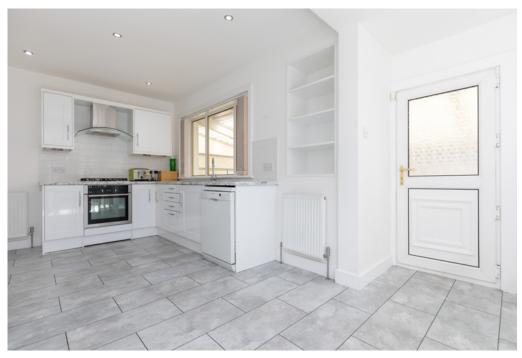

At present the accommodation comprises:

Ground Floor: Entrance porch. Welcoming reception hall with staircase to upper floor and ample storage. Bay window sitting room overlooking the rear garden. Bay window dining room to the front of the property. Refitted contemporary, dining kitchen with a range of wall mounted and floor standing units, access to the car port, rear garden and useful utility room. Bay window bedroom one with ample fitted wardrobes. Bay window bedroom two. Beautiful, upgraded house bathroom, with a separate walk in shower and double vanity.