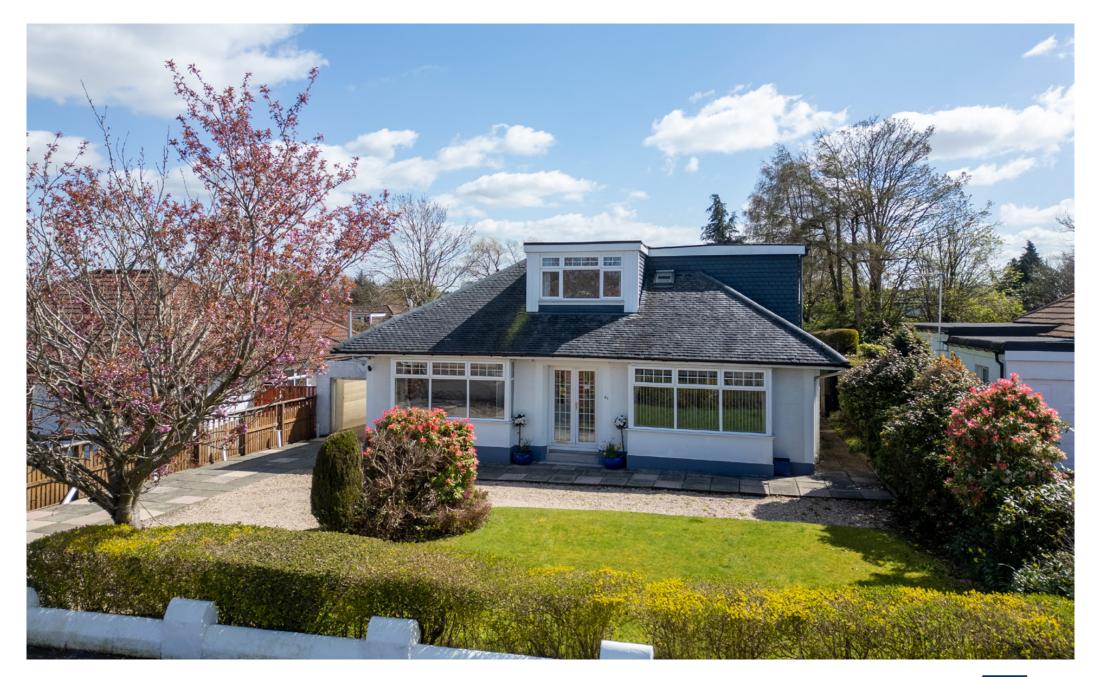

# Description

A deceptively spacious and well presented detached bungalow, set within this popular residential pocket of Newton Mearns, a short distance from both Ayr Road and Mearns Road, with a variety of local shops at both. Internally, this family home affords a flexible layout arranged over two levels.

At present the accommodation comprises:

Ground Floor: Entrance porch. Welcoming reception hall with staircase to upper floor and ample storage. Bay window sitting room overlooking the rear garden. Bay window dining room to the front of the property. Refitted contemporary, dining kitchen with a range of wall mounted and floor standing units, access to the car port, rear garden and useful utility room. Bay window bedroom one with ample fitted wardrobes. Bay window bedroom two. Beautiful, upgraded house bathroom, with a separate walk in shower and double vanity.