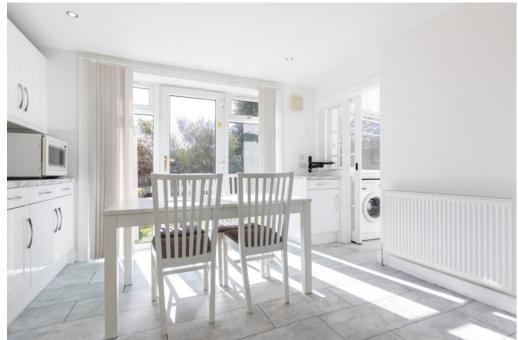

At present the accommodation comprises:

Ground Floor: Entrance porch. Welcoming reception hall with staircase to upper floor and ample storage. Bay window sitting room overlooking the rear garden. Bay window dining room to the front of the property. Refitted contemporary, dining kitchen with a range of wall mounted and floor standing units, access to the car port, rear garden and useful utility room. Bay window bedroom one with ample fitted wardrobes. Bay window bedroom two. Beautiful, upgraded house bathroom, with a separate walk in shower and double vanity.