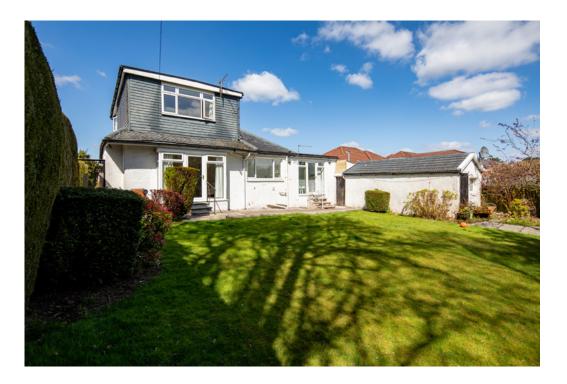

# Description

A deceptively spacious and well presented detached bungalow, set within this popular residential pocket of Newton Mearns, a short distance from both Ayr Road and Mearns Road, with a variety of local shops at both. Internally, this family home affords a flexible layout arranged over two levels.

First Floor: Upper landing. Study/store. Guest WC and separate shower room. Bedroom three and bedroom four, both of double proportions. Bedroom Five.

The property benefits from gas central heating and double glazing. Well kept and private garden grounds. There is a driveway to the front providing parking for several cars and leads to a car port and single garage.