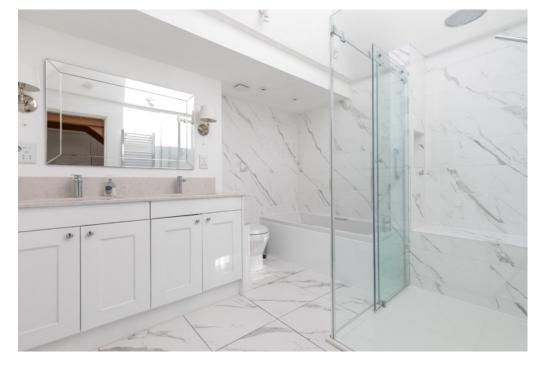

At present the accommodation comprises:

Ground Floor: Entrance porch. Welcoming reception hall with staircase to upper floor and ample storage. Bay window sitting room overlooking the rear garden. Bay window dining room to the front of the property. Refitted contemporary, dining kitchen with a range of wall mounted and floor standing units, access to the car port, rear garden and useful utility room. Bay window bedroom one with ample fitted wardrobes. Bay window bedroom two. Beautiful, upgraded house bathroom, with a separate walk in shower and double vanity.