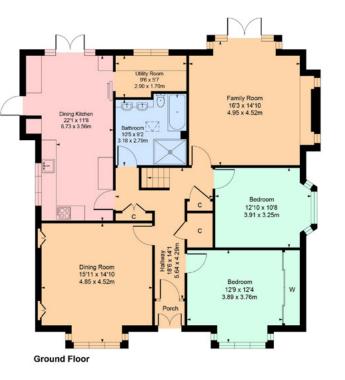

At present the accommodation comprises:

Ground Floor: Entrance porch. Welcoming reception hall with staircase to upper floor and ample storage. Bay window sitting room overlooking the rear garden. Bay window dining room to the front of the property. Refitted contemporary, dining kitchen with a range of wall mounted and floor standing units, access to the car port, rear garden and useful utility room. Bay window bedroom one with ample fitted wardrobes. Bay window bedroom two. Beautiful, upgraded house bathroom, with a separate walk in shower and double vanity.

First Floor: Upper landing. Study/store. Guest WC and separate shower room. Bedroom three and bedroom four, both of double proportions. Bedroom Five.

The property benefits from gas central heating and double glazing. Well kept and private garden grounds. There is a driveway to the front providing parking for several cars and leads to a car port and single garage.

### 41 Hazelwood Avenue, Newton Mearns, G77 5QT

Approximate gross internal area - 1981 sq ft - 184sq m

First Floor

#### SKETCH PLAN FOR ILLUSTRATIVE PURPOSES ONLY

All measurements, walls, doors, windows, fitting and appliances, their sizes and locations are approximate only. They cannot be regarded as being a representation by the seller, nor their agent. produced by Potterplans Ltd. 2024