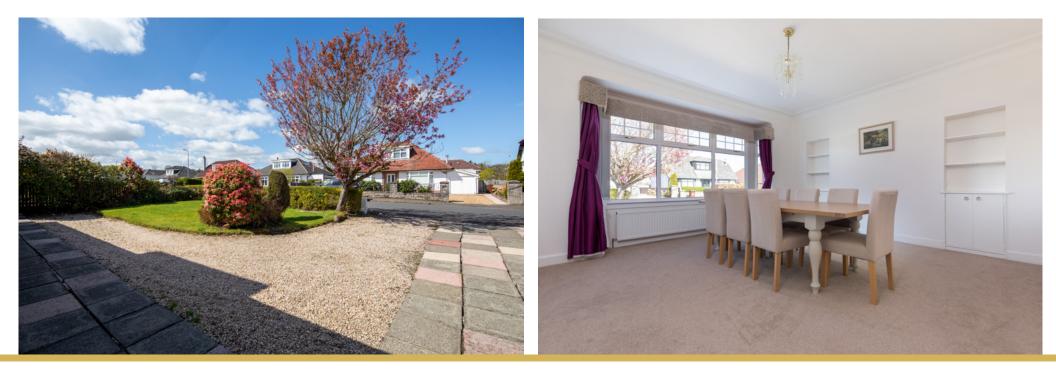

At present the accommodation comprises:

Ground Floor: Entrance porch. Welcoming reception hall with staircase to upper floor and ample storage. Bay window sitting room overlooking the rear garden. Bay window dining room to the front of the property. Refitted contemporary, dining kitchen with a range of wall mounted and floor standing units, access to the car port, rear garden and useful utility room. Bay window bedroom one with ample fitted wardrobes. Bay window bedroom two. Beautiful, upgraded house bathroom, with a separate walk in shower and double vanity.