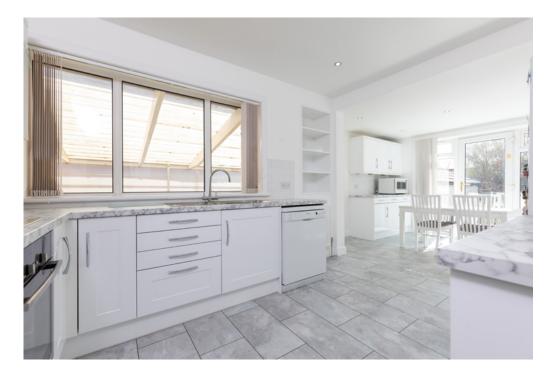

At present the accommodation comprises:

Ground Floor: Entrance porch. Welcoming reception hall with staircase to upper floor and ample storage. Bay window sitting room overlooking the rear garden. Bay window dining room to the front of the property. Refitted contemporary, dining kitchen with a range of wall mounted and floor standing units, access to the car port, rear garden and useful utility room. Bay window bedroom one with ample fitted wardrobes. Bay window bedroom two. Beautiful, upgraded house bathroom, with a separate walk in shower and double vanity.