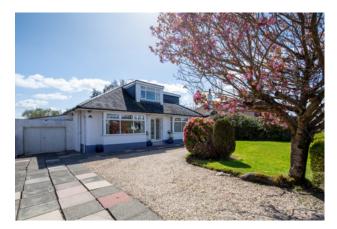

# Description

A deceptively spacious and well presented detached bungalow, set within this popular residential pocket of Newton Mearns, a short distance from both Ayr Road and Mearns Road, with a variety of local shops at both. Internally, this family home affords a flexible layout arranged over two levels.

First Floor: Upper landing. Study/store. Guest WC and separate shower room. Bedroom three and bedroom four, both of double proportions. Bedroom Five.

The property benefits from gas central heating and double glazing. Well kept and private garden grounds. There is a driveway to the front providing parking for several cars and leads to a car port and single garage.