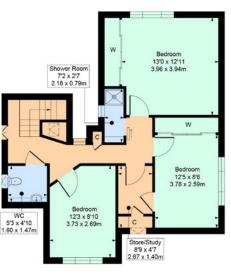

At present the accommodation comprises:

Ground Floor: Entrance porch. Welcoming reception hall with staircase to upper floor and ample storage. Bay window sitting room overlooking the rear garden. Bay window dining room to the front of the property. Refitted contemporary, dining kitchen with a range of wall mounted and floor standing units, access to the car port, rear garden and useful utility room. Bay window bedroom one with ample fitted wardrobes. Bay window bedroom two. Beautiful, upgraded house bathroom, with a separate walk in shower and double vanity.

First Floor: Upper landing. Study/store. Guest WC and separate shower room. Bedroom three and bedroom four, both of double proportions. Bedroom Five.

The property benefits from gas central heating and double glazing. Well kept and private garden grounds. There is a driveway to the front providing parking for several cars and leads to a car port and single garage.

### 41 Hazelwood Avenue, Newton Mearns, G77 5QT

Approximate gross internal area - 1981 sq ft - 184sq m

First Floor

#### SKETCH PLAN FOR ILLUSTRATIVE PURPOSES ONLY

All measurements, walls, doors, windows, fitting and appliances, their sizes and locations are approximate only. They cannot be regarded as being a representation by the seller, nor their agent. produced by Potterplans Ltd. 2024