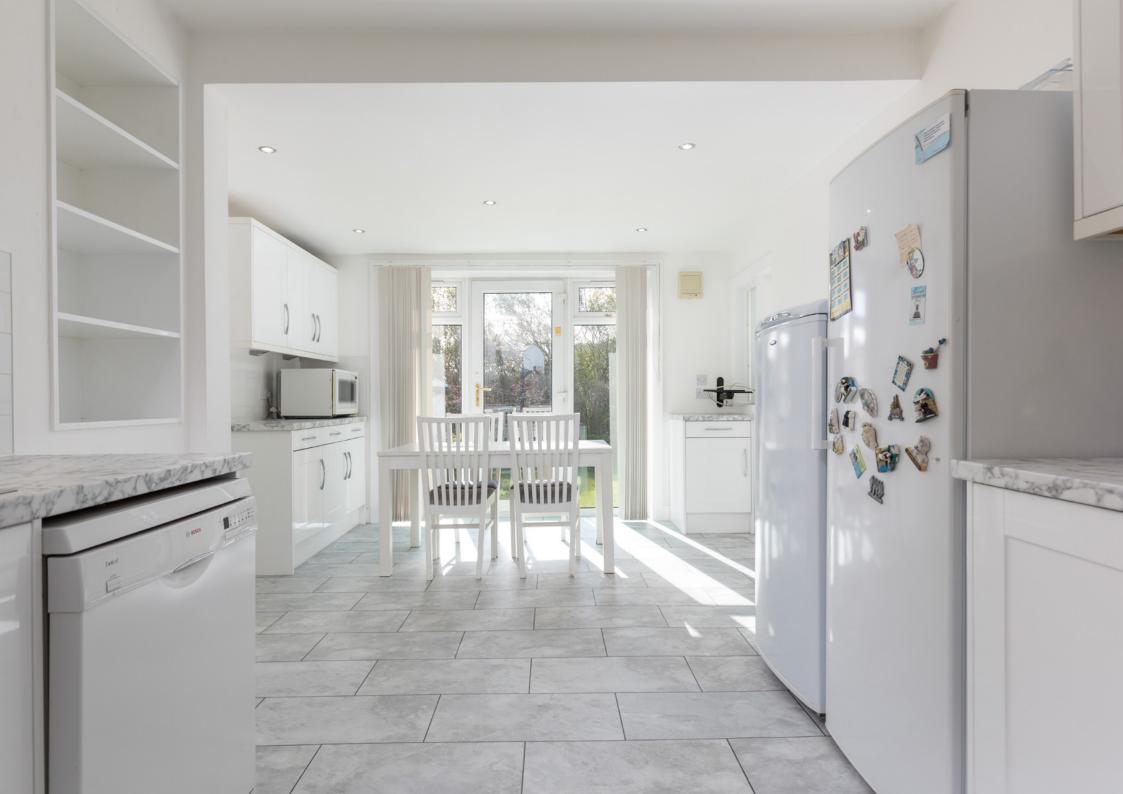

At present the accommodation comprises:

Ground Floor: Entrance porch. Welcoming reception hall with staircase to upper floor and ample storage. Bay window sitting room overlooking the rear garden. Bay window dining room to the front of the property. Refitted contemporary, dining kitchen with a range of wall mounted and floor standing units, access to the car port, rear garden and useful utility room. Bay window bedroom one with ample fitted wardrobes. Bay window bedroom two. Beautiful, upgraded house bathroom, with a separate walk in shower and double vanity.