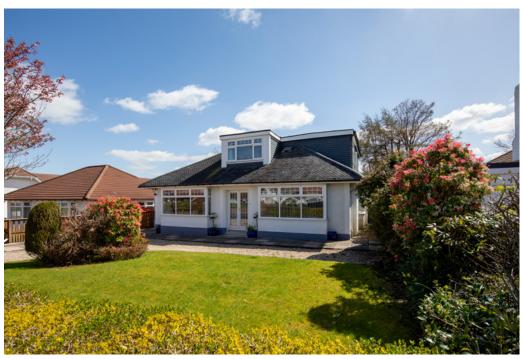

# Description

A deceptively spacious and well presented detached bungalow, set within this popular residential pocket of Newton Mearns, a short distance from both Ayr Road and Mearns Road, with a variety of local shops at both. Internally, this family home affords a flexible layout arranged over two levels.

At present the accommodation comprises:

Ground Floor: Entrance porch. Welcoming reception hall with staircase to upper floor and ample storage. Bay window sitting room overlooking the rear garden. Bay window dining room to the front of the property. Refitted contemporary, dining kitchen with a range of wall mounted and floor standing units, access to the car port, rear garden and useful utility room. Bay window bedroom one with ample fitted wardrobes. Bay window bedroom two. Beautiful, upgraded house bathroom, with a separate walk in shower and double vanity.