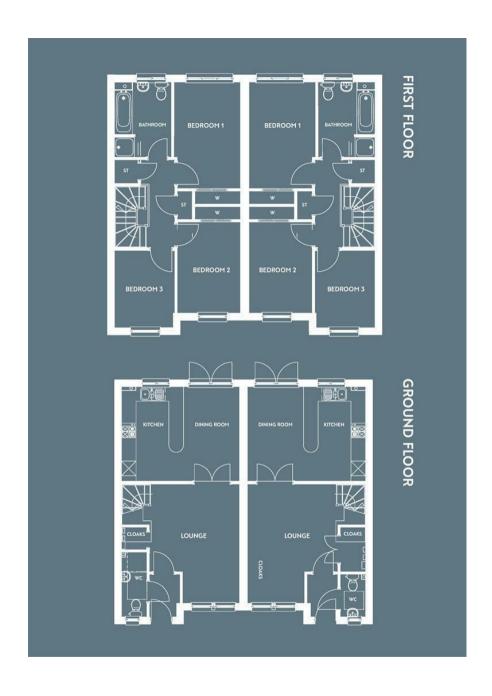

This stunning semi-detached home in the style the "Henton" is formed over three levels, finished in a mix of dressed blonde stone and light render and offers an excellent floor layout that should appeal greatly to the family market.

The ground floor accommodation extends to entrance hall with cloakroom wc off, stunning lounge, and dining room which is open to the fully integrated kitchen with patio doors leading to the rear garden. The first floor offers three well-proportioned bedrooms and a contemporary bathroom whilst the third floor has the master bedroom.