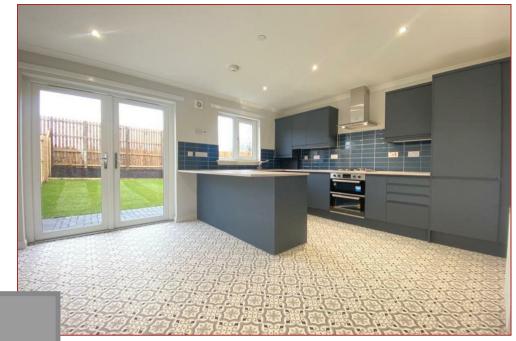

As you'd expect from a Modern Housing home, each property is expertly finished. With feature sandstone exterior, double glazing, carpets, luxury executive style kitchens with integrated modern appliances, LED lighting throughout, full NHBC warranty, landscaped gardens, fully tiled bathrooms and Porcelanosa tiles - there is much to admire.

The ground floor accommodation extends to entrance hall with cloakroom wc off, stunning lounge, and dining room which is open to the fully integrated kitchen with patio doors leading to the rear garden. The first floor offers three well-proportioned bedrooms and a contemporary bathroom whilst the third floor has the master bedroom.