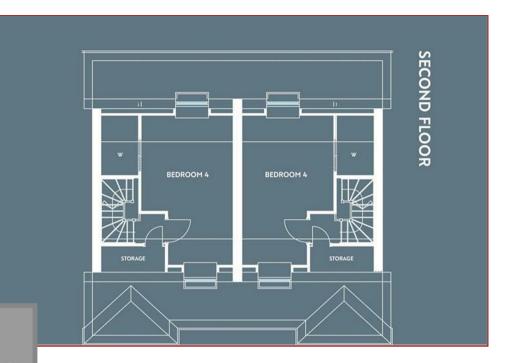

The ground floor accommodation extends to entrance hall with cloakroom wc off, stunning lounge, and dining room which is open to the fully integrated kitchen with patio doors leading to the rear garden. The first floor offers three well-proportioned bedrooms and a contemporary bathroom whilst the third floor has the master bedroom.