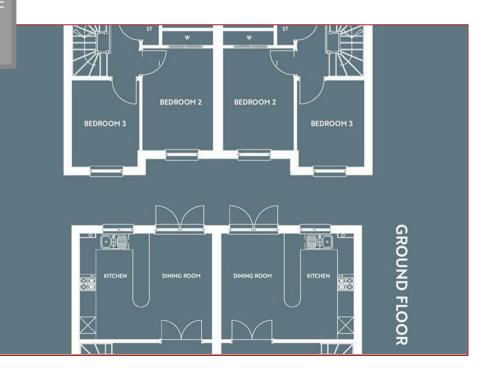

The ground floor accommodation extends to entrance hall with cloakroom wc off, stunning lounge, and dining room which is open to the fully integrated kitchen with patio doors leading to the rear garden. The first floor offers three well-proportioned bedrooms and a contemporary bathroom whilst the third floor has the master bedroom.