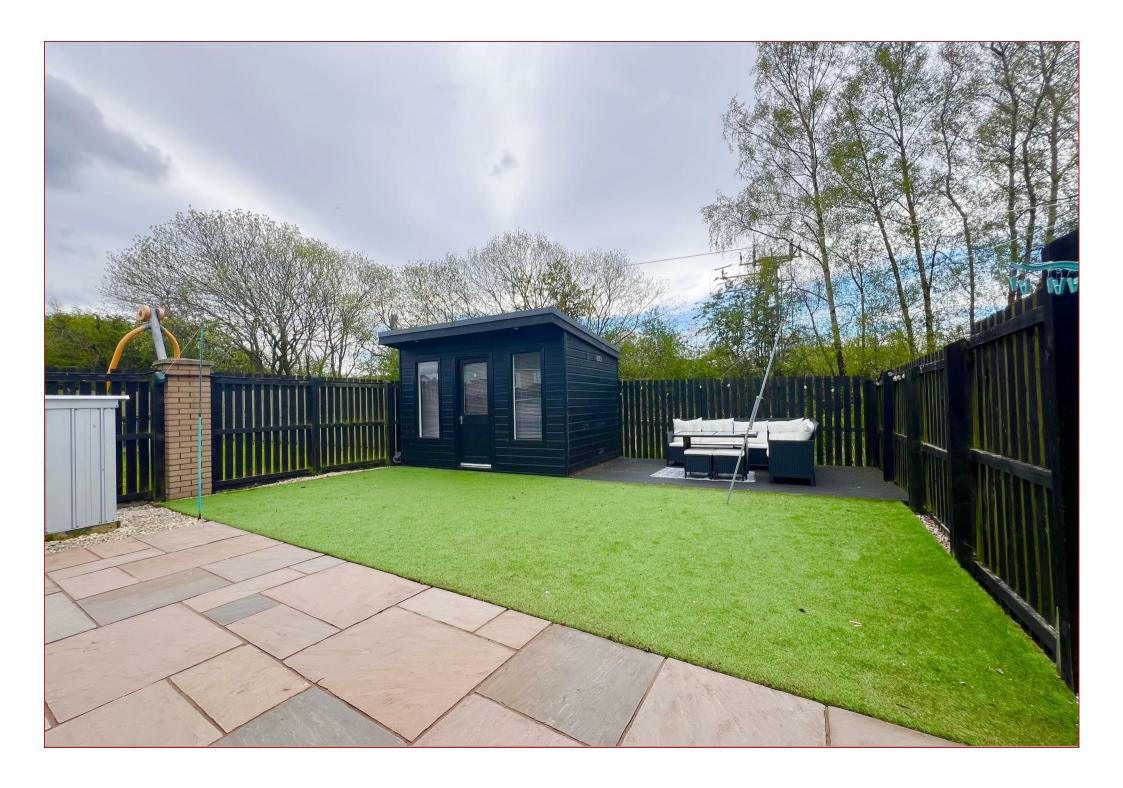

Features of the property include gas central heating, double glazing, landscaped rear garden with summer house all enclosed by way of timber fencing with driveway to the side.

The floor plan shall provide you with a detailed layout of this immaculate and comfortable home, however we recommend viewing to appreciate the quality of finishings and the convenient setting that's on offer.