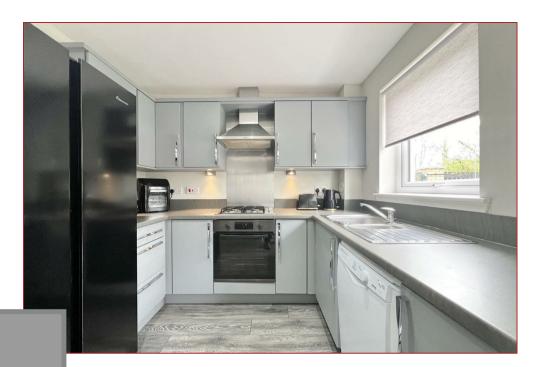

## 3 Bedrooms | 2 Public Rooms | 3 Bathrooms

This beautifully presented Robertson built semi-detached villa is located within the popular Brannock Park development.

Finished to a high standard throughout, this lovely family home offers a well-designed layout of bright and spacious apartments. The accommodation comprises, welcoming entrance vestibule with access to a modern fitted cloaks/wc, generous size formal lounge with aspects to front and staircase to the upper floor level, contemporary fitted dining size kitchen with aspects and outer doors that provide access to the landscaped rear garden. On the upper floor there is a good size upper landing, three well proportioned bedrooms with master en-suite shower room and a separate three piece family bathroom with shower over bath.

Features of the property include gas central heating, double glazing, landscaped rear garden with summer house all enclosed by way of timber fencing with driveway to the side.

The floor plan shall provide you with a detailed layout of this immaculate and comfortable home, however we recommend viewing to appreciate the quality of finishings and the convenient setting that's on offer.