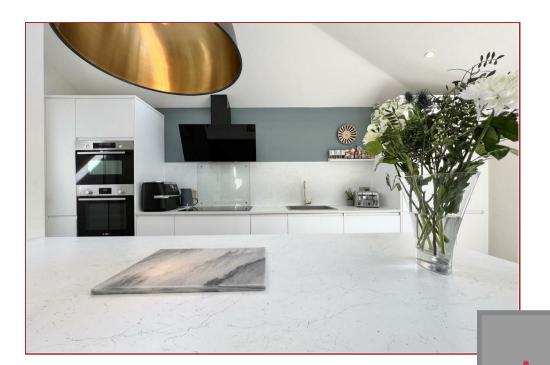

The accommodation comprises a reception porch and hallway, a spacious lounge, a large extension incorporating a family area, high spec kitchen with integrated appliances with Bi-Folding doors to the rear, a dining area, a separate utility room, a downstairs shower room, three comfortable bedrooms and a modern family bathroom.