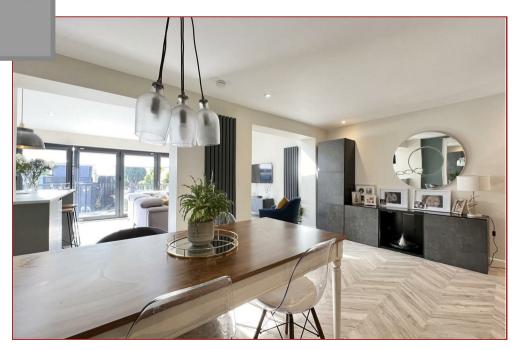

Offering bright, airy and well-proportioned rooms, this lovely family home has been extremely well kept and is neutrally decorated throughout whilst finished with a mixture of quality floor coverings. Features include gas central heating, double glazing, electric car charger and enclosed rear gardens.

The accommodation comprises a reception porch and hallway, a spacious lounge, a large extension incorporating a family area, high spec kitchen with integrated appliances with Bi-Folding doors to the rear, a dining area, a separate utility room, a downstairs shower room, three comfortable bedrooms and a modern family bathroom.