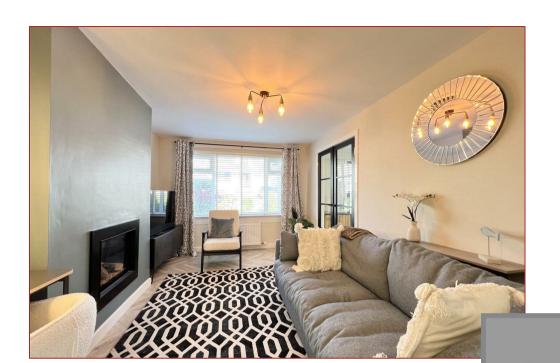

The accommodation comprises a reception porch and hallway, a spacious lounge, a large extension incorporating a family area, high spec kitchen with integrated appliances with Bi-Folding doors to the rear, a dining area, a separate utility room, a downstairs shower room, three comfortable bedrooms and a modern family bathroom.