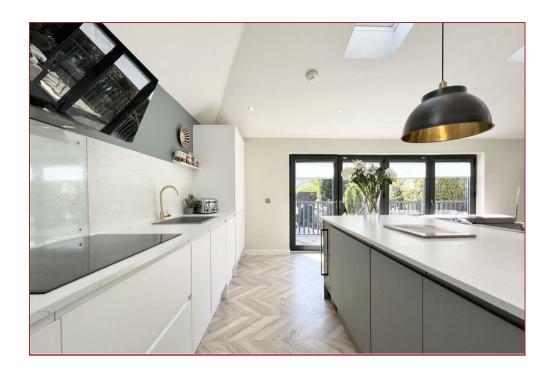

The accommodation comprises a reception porch and hallway, a spacious lounge, a large extension incorporating a family area, high spec kitchen with integrated appliances with Bi-Folding doors to the rear, a dining area, a separate utility room, a downstairs shower room, three comfortable bedrooms and a modern family bathroom.