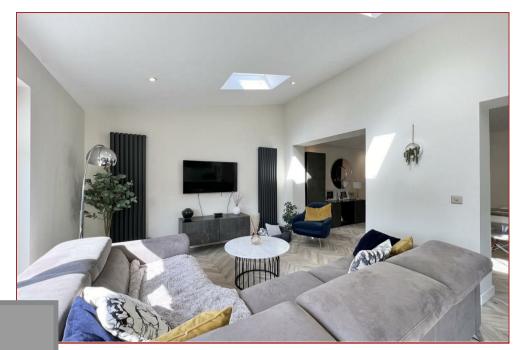

The accommodation comprises a reception porch and hallway, a spacious lounge, a large extension incorporating a family area, high spec kitchen with integrated appliances with Bi-Folding doors to the rear, a dining area, a separate utility room, a downstairs shower room, three comfortable bedrooms and a modern family bathroom.