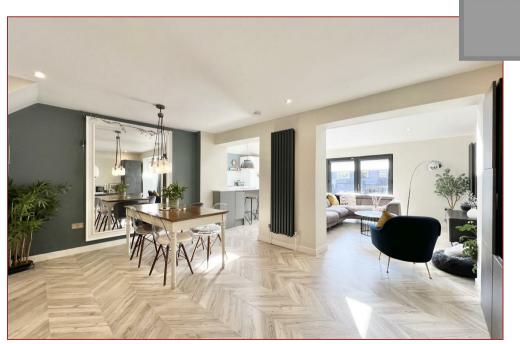

Offering bright, airy and well-proportioned rooms, this lovely family home has been extremely well kept and is neutrally decorated throughout whilst finished with a mixture of quality floor coverings. Features include gas central heating, double glazing, electric car charger and enclosed rear gardens.

The accommodation comprises a reception porch and hallway, a spacious lounge, a large extension incorporating a family area, high spec kitchen with integrated appliances with Bi-Folding doors to the rear, a dining area, a separate utility room, a downstairs shower room, three comfortable bedrooms and a modern family bathroom.