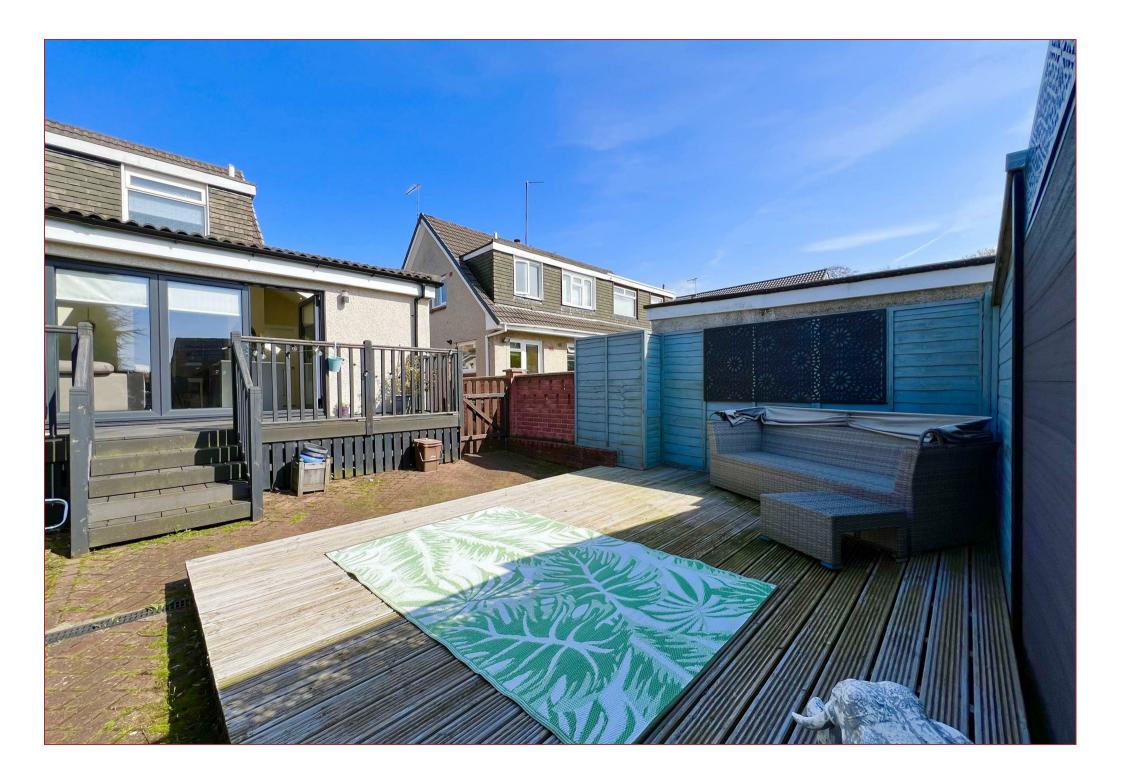

To the front of the home is the driveway, a small neat lawn and bedding areas, whilst the enclosed rear garden has a decking area and mature shrubs and trees.

Galloway Road is within a mature development and is conveniently located for schooling and shopping and only a short distance from train stations and bus routes. Within the immediate area and the town of Airdrie, there is a great choice of restaurants, cafes and pubs. The M74 motorway provides excellent access to the central belt linking the surrounding towns and cities. Sports facilities are in abundance and include golf courses, swimming pools, gyms and country parks with picturesque walks.