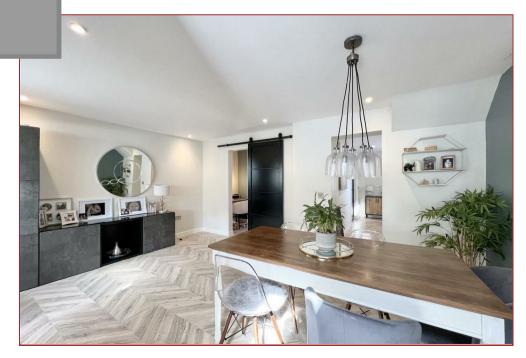

The accommodation comprises a reception porch and hallway, a spacious lounge, a large extension incorporating a family area, high spec kitchen with integrated appliances with Bi-Folding doors to the rear, a dining area, a separate utility room, a downstairs shower room, three comfortable bedrooms and a modern family bathroom.