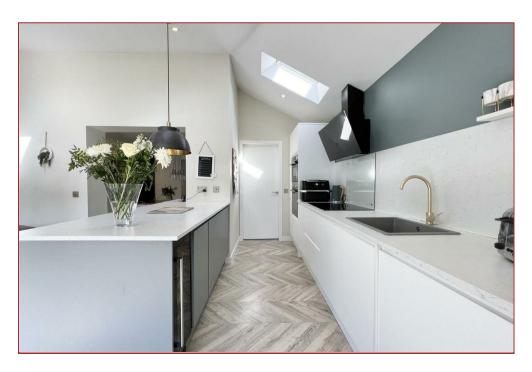

The accommodation comprises a reception porch and hallway, a spacious lounge, a large extension incorporating a family area, high spec kitchen with integrated appliances with Bi-Folding doors to the rear, a dining area, a separate utility room, a downstairs shower room, three comfortable bedrooms and a modern family bathroom.