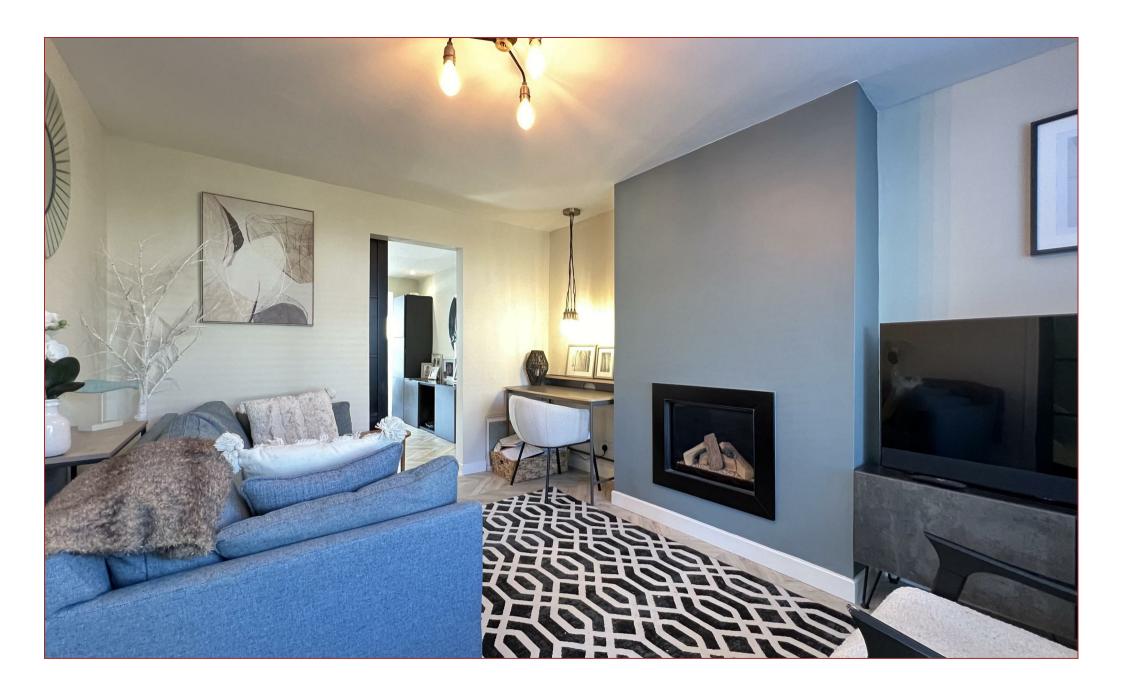

The accommodation comprises a reception porch and hallway, a spacious lounge, a large extension incorporating a family area, high spec kitchen with integrated appliances with Bi-Folding doors to the rear, a dining area, a separate utility room, a downstairs shower room, three comfortable bedrooms and a modern family bathroom.