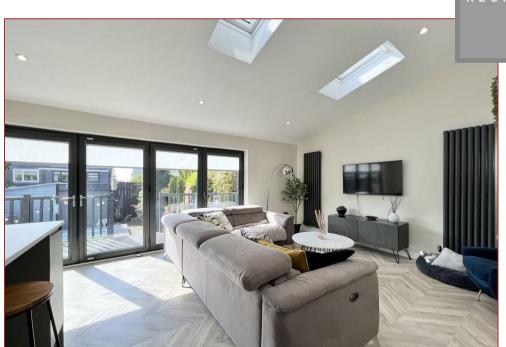

The accommodation comprises a reception porch and hallway, a spacious lounge, a large extension incorporating a family area, high spec kitchen with integrated appliances with Bi-Folding doors to the rear, a dining area, a separate utility room, a downstairs shower room, three comfortable bedrooms and a modern family bathroom.