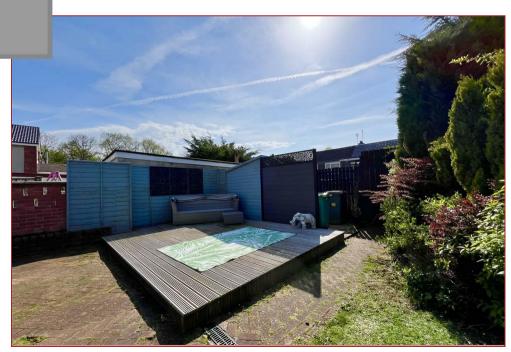

To the front of the home is the driveway, a small neat lawn and bedding areas, whilst the enclosed rear garden has a decking area and mature shrubs and trees.

Galloway Road is within a mature development and is conveniently located for schooling and shopping and only a short distance from train stations and bus routes. Within the immediate area and the town of Airdrie, there is a great choice of restaurants, cafes and pubs. The M74 motorway provides excellent access to the central belt linking the surrounding towns and cities. Sports facilities are in abundance and include golf courses, swimming pools, gyms and country parks with picturesque walks.