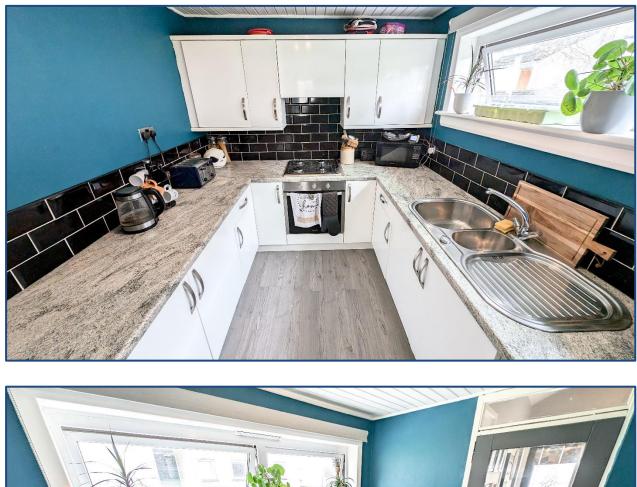

## 3 Bedroom End of Terrace Villa

Hallway/Dining • Kitchen • Lounge 3 Bedrooms • Bathroom

Garden • Garage

Village Estates are delighted to welcome to the market this seldom available 3 bedroom end of terrace villa situated in the much sought after Ravenswood area of Cumbernauld. Internally the property comprises of a welcoming hallway which is currently being used as a fabulous dining area which leads to a modern fitted kitchen which include a generous range of base and wall mounted units with integrated oven, hob and hood. The lower level is complete with a stunning family bathroom comprising of a 3 piece white bath suite with separate walk in shower enclosure. The upper level accommodates 3 generous size bedrooms and a fabulous size lounge. The property further benefits from gas central heating and is fully double glazed. Externally the property sits on a lovely plot with a small secluded garden to the front. There is a lock up garage situated to the rear of the property. Viewing is essential to fully appreciate the accommodation on offer on this spacious 3 bedrooms end of terrace villa.