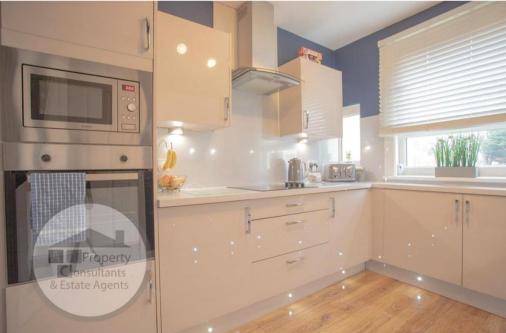

### Kitchen

With a range of floor and wall mounted high gloss units, stainless steel sink, side drainer, modern mixer tap, integrated appliances including double oven, fridge and freezer, dishwasher, washing machine, large pantry storage cupboard.