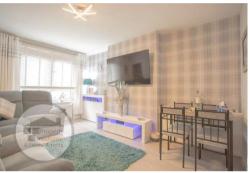

## Lounge

With laminate flooring, light décor, space for dining table and chairs, bookcase recess.