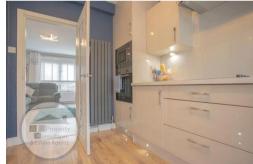

### Kitchen

With a range of floor and wall mounted high gloss units, stainless steel sink, side drainer, modern mixer tap, integrated appliances including double oven, fridge and freezer, dishwasher, washing machine, large pantry storage cupboard.