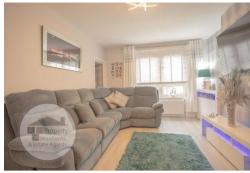

## Lounge

With laminate flooring, light décor, space for dining table and chairs, bookcase recess.