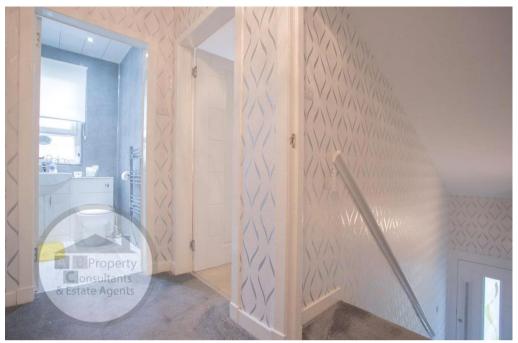

## **Entrance hall**

Entrance hallway entered via composite double glazed door, modern laminate flooring, light décor. Entrance hallway accessed via carpeted staircase entered via replacement timber and glazed door, good size walk-in storage cupboard.