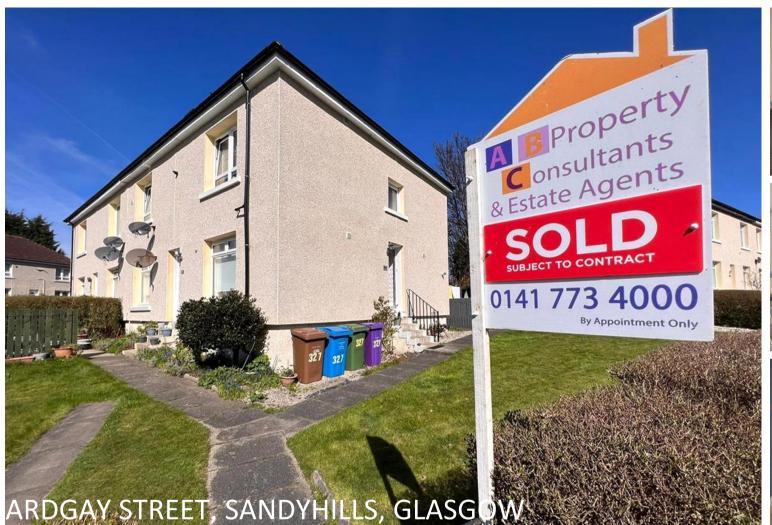

A Very Rarely Available Externally And Internally Refurbished 2 Bedroom Main Door Upper Cottage Flat With Garage, Driveway, Good Size Gardens, Decking, Light Decking And Flooring, Must Be Seen.

# Offers Over £135,000

Freehold | A Rarely Avaliable 2 Bedroom Upper Cottage Flat

Tenure: Freehold

Double Glazingexcellent storage

Garden

Close to local amenities