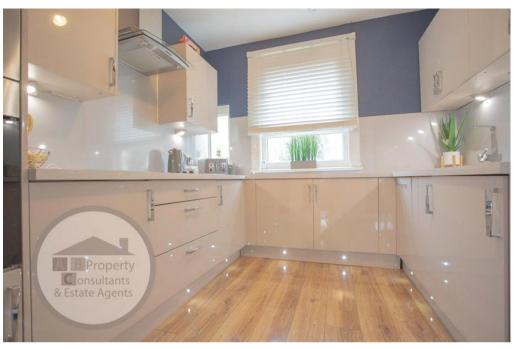

### Kitchen

With a range of floor and wall mounted high gloss units, stainless steel sink, side drainer, modern mixer tap, integrated appliances including double oven, fridge and freezer, dishwasher, washing machine, large pantry storage cupboard.