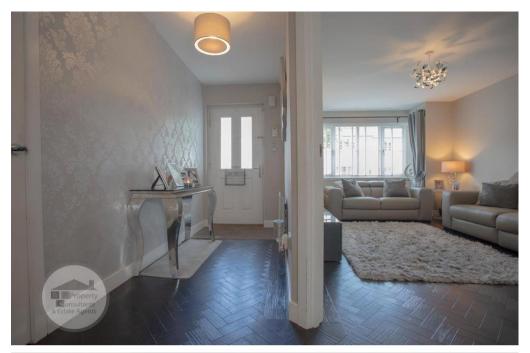

#### **ENTRANCE HALLWAY**

Entrance hallway entered via modern contemporary front door, with double glazed inserts, herringbone quality flooring through the lounge and hallway, downstairs WC.