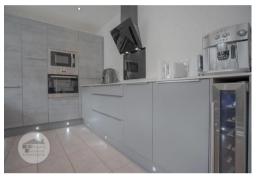

## OPEN PLAN DINING KITCHEN- 3.34 x 6.90 metres

With a range of floor and wall mounted units in a matte grey finish, ample work surface area, integrated double oven, four-burner ceramic hob, overhead extractor hood, PVC sink, side drainer, modern mixer tap, quality ceramic floor tiling and feature wall within the dining area. Dining area has space for eight-seater dining table and chairs, rear facing PVC double glazed French doors with integrated blinds, flush ceiling lights.