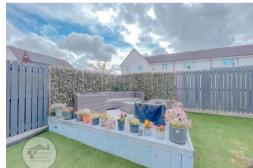

## **GARDENS**

The property sits within excellent garden grounds to front and rear. Rear gardens is landscaped with Astro grass lawn and kids play area, bordered by timber fence, benefiting from sunny south facing rear gardens and raised decking area. Front garden has multicar driveway and lawn.