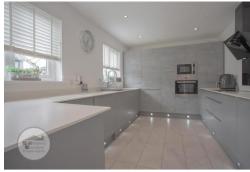

## OPEN PLAN DINING KITCHEN- 3.34 x 6.90 metres

With a range of floor and wall mounted units in a matte grey finish, ample work surface area, integrated double oven, four-burner ceramic hob, overhead extractor hood, PVC sink, side drainer, modern mixer tap, quality ceramic floor tiling and feature wall within the dining area. Dining area has space for eight-seater dining table and chairs, rear facing PVC double glazed French doors with integrated blinds, flush ceiling lights.