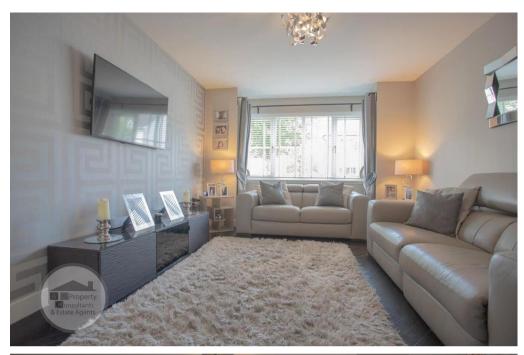

#### FORMAL LOUNGE - 5.30 x 3.43 metres

With herringbone flooring as per hallway, light fresh décor, feature wall, front facing Georgian style PVC double glazed window.

## OPEN PLAN DINING KITCHEN- 3.34 x 6.90 metres

With a range of floor and wall mounted units in a matte grey finish, ample work surface area, integrated double oven, four-burner ceramic hob, overhead extractor hood, PVC sink, side drainer, modern mixer tap, quality ceramic floor tiling and feature wall within the dining area. Dining area has space for eight-seater dining table and chairs, rear facing PVC double glazed French doors with integrated blinds, flush ceiling lights.