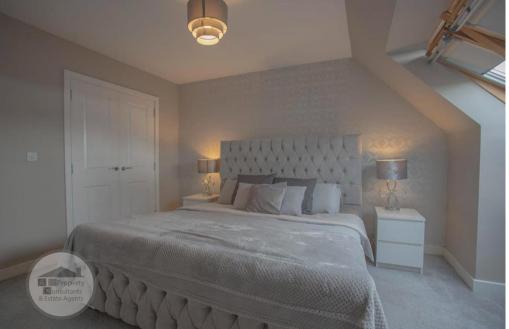

#### MASTER BEDROOM SUITE - 5.00 x 3.79 metres

With modern quality carpeting, light fresh décor, triple Velux window, formation of integrated blinds, large walk-in wardrobe with various shelving and hanging space and light installed. Access from here is given to Jack and Jill en-suite.