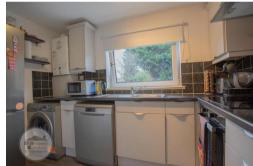

### KITCHEN

The kitchen has a range of floor and wall mounted units, ample work surface area, stainless steel sink, side drainer, wall mounted combi boiler, double glazed window aspecting to rear, modern ceramic floor tiling.