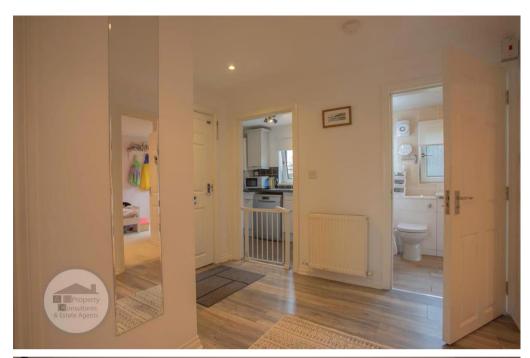

### **ENTRANCE HALLWAY**

Entrance hallway entered via timber door, modern décor, modern flooring which extends through into the lounge, two good size storage cupboard, access from here is given to all main apartments.

### KITCHEN

The kitchen has a range of floor and wall mounted units, ample work surface area, stainless steel sink, side drainer, wall mounted combi boiler, double glazed window aspecting to rear, modern ceramic floor tiling.

#### BATHROOM

The family bathroom has a modern 3 piece suite comprising low flush WC with concealed cistern, chrome heated towel rail, decorative backlit mirror, vanity mounted wash hand basin with storage set underneath, deep panel bath with chrome mixer shower installed over, ceramic tiling to splashbacks, easily maintained panel finish to the ceiling, modern flooring, opaque double glazed window.