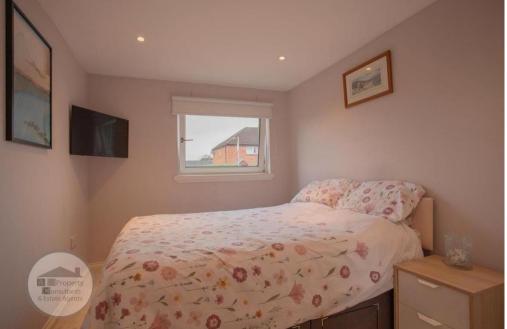

### BEDROOM 1 - 3.79 x 2.53 metres

With carpeting, light décor, front facing double glazed window, able to accommodate double bed and other freestanding furniture.