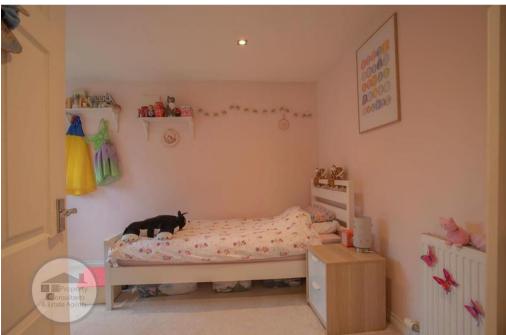

## BEDROOM 2 - 3.25 x 3.68 metres

With carpeting, light décor, able to accommodate double bed.