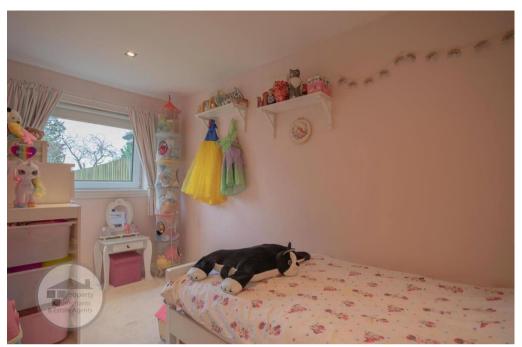

## BEDROOM 2 - 3.25 x 3.68 metres

With carpeting, light décor, able to accommodate double bed.