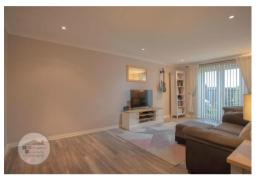

### LOUNGE - 3.55 x 5.74 metres

With modern laminate flooring as per hallway, double glazed French doors onto Paris balcony with outlooks onto front garden, modern décor, flush ceiling lights, decorative coving, space for dining table and chairs.