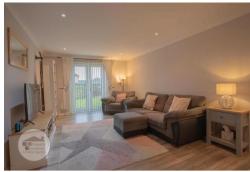

### LOUNGE - 3.55 x 5.74 metres

With modern laminate flooring as per hallway, double glazed French doors onto Paris balcony with outlooks onto front garden, modern décor, flush ceiling lights, decorative coving, space for dining table and chairs.