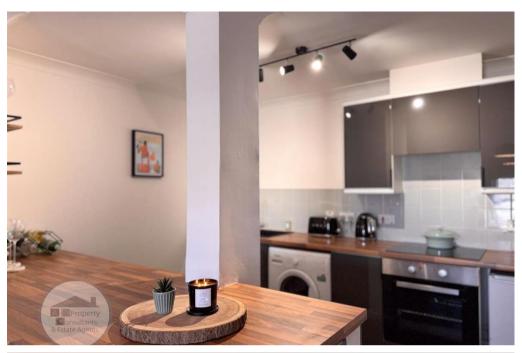

## LOUNGE

Open plan dining breakfasting kitchen lounge area. The lounge area has front facing Paris balcony with double glazed doors and open outlooks, modern décor, space for dining table and chairs, laminate flooring. Breakfasting bar area separates lounge and kitchen. The kitchen has a range of floor and wall mounted units in a high gloss finish, ample work surface area, space for fridge freezer and washing machine, four-burner electric hob, integrated oven.