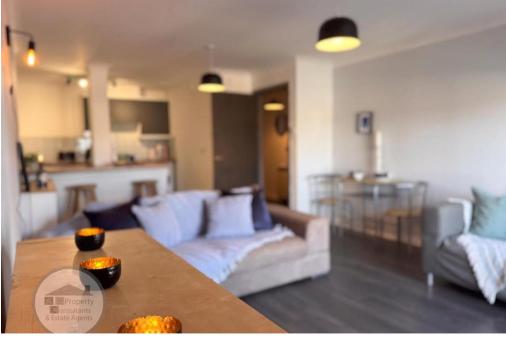

## LOUNGE

Open plan dining breakfasting kitchen lounge area. The lounge area has front facing Paris balcony with double glazed doors and open outlooks, modern décor, space for dining table and chairs, laminate flooring. Breakfasting bar area separates lounge and kitchen. The kitchen has a range of floor and wall mounted units in a high gloss finish, ample work surface area, space for fridge freezer and washing machine, four-burner electric hob, integrated oven.