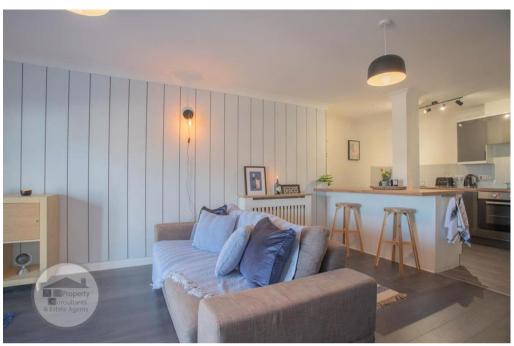

## LOUNGE

Open plan dining breakfasting kitchen lounge area. The lounge area has front facing Paris balcony with double glazed doors and open outlooks, modern décor, space for dining table and chairs, laminate flooring. Breakfasting bar area separates lounge and kitchen. The kitchen has a range of floor and wall mounted units in a high gloss finish, ample work surface area, space for fridge freezer and washing machine, four-burner electric hob, integrated oven.