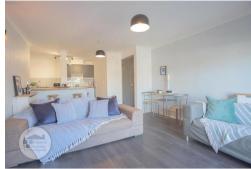

## LOUNGE

Open plan dining breakfasting kitchen lounge area. The lounge area has front facing Paris balcony with double glazed doors and open outlooks, modern décor, space for dining table and chairs, laminate flooring. Breakfasting bar area separates lounge and kitchen. The kitchen has a range of floor and wall mounted units in a high gloss finish, ample work surface area, space for fridge freezer and washing machine, four-burner electric hob, integrated oven.