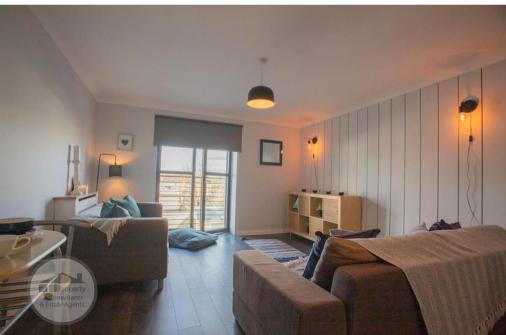

## LOUNGE

Open plan dining breakfasting kitchen lounge area. The lounge area has front facing Paris balcony with double glazed doors and open outlooks, modern décor, space for dining table and chairs, laminate flooring. Breakfasting bar area separates lounge and kitchen. The kitchen has a range of floor and wall mounted units in a high gloss finish, ample work surface area, space for fridge freezer and washing machine, four-burner electric hob, integrated oven.