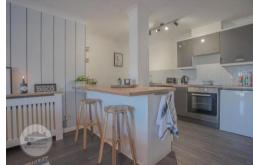

## LOUNGE

Open plan dining breakfasting kitchen lounge area. The lounge area has front facing Paris balcony with double glazed doors and open outlooks, modern décor, space for dining table and chairs, laminate flooring. Breakfasting bar area separates lounge and kitchen. The kitchen has a range of floor and wall mounted units in a high gloss finish, ample work surface area, space for fridge freezer and washing machine, four-burner electric hob, integrated oven.