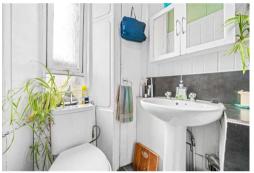

# BATHROOM

The family bathroom has been recently upgraded with modern 3 piece suite comprising low flush WC, pedestal wash hand basin, deep panel bath, panelling to walls.