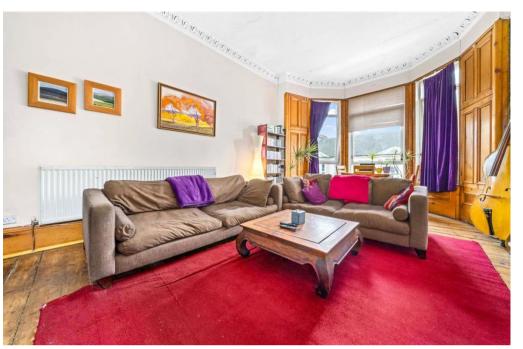

#### OUNGE

The lounge is of excellent size, has decorative traditional coving, wood panelled Shaker style side panels, bookcase.