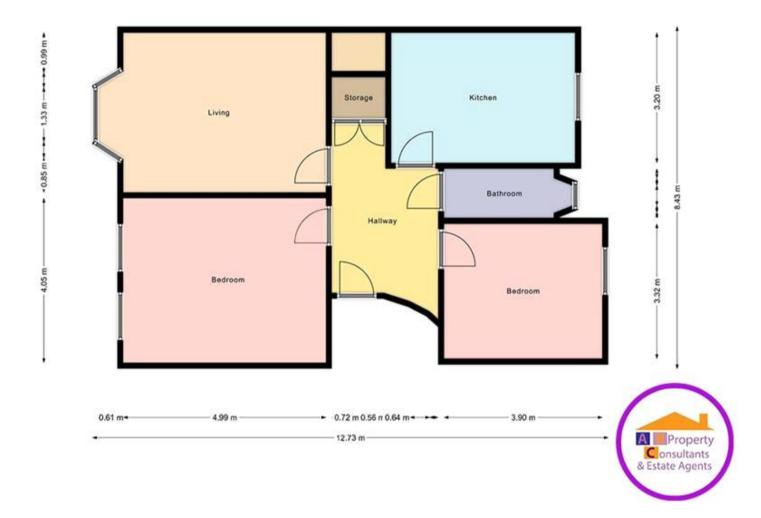

## **ENTRANCE HALLWAY**

Good size and shape entrance hallway, with excellent size storage cupboard.

## MASTER BEDROOM

The master bedroom has carpeting, light décor, decorative coving with traditional ceiling rose, able to accommodate large double bed and other freestanding furniture.

#### OUNGE

The lounge is of excellent size, has decorative traditional coving, wood panelled Shaker style side panels, bookcase.

## KITCHEN

The kitchen has a range of floor and wall mounted units, ample work surface area, able to accommodate dining table and chairs if required, further recess area which could be used as study. Please note in other properties the dining kitchen has been converted to a bedroom.

# BATHROOM

The family bathroom has been recently upgraded with modern 3 piece suite comprising low flush WC, pedestal wash hand basin, deep panel bath, panelling to walls.

## **BEDROOM 2**

Bedroom 2 is also of excellent size, able to accommodate double bed and other freestanding furniture, light décor.

Council Tax Band: B Tenure: Freehold

- excellent storage
- Security Entry system
- short walk to city centre