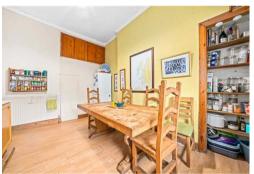

## KITCHEN

The kitchen has a range of floor and wall mounted units, ample work surface area, able to accommodate dining table and chairs if required, further recess area which could be used as study. Please note in other properties the dining kitchen has been converted to a bedroom.