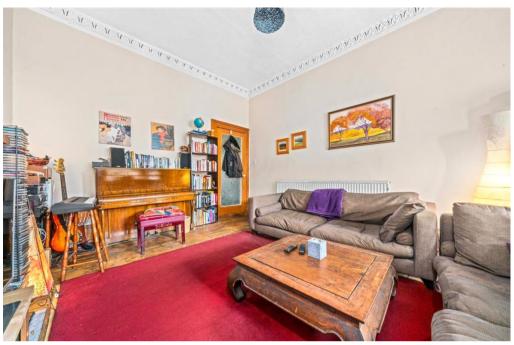

#### OUNGE

The lounge is of excellent size, has decorative traditional coving, wood panelled Shaker style side panels, bookcase.