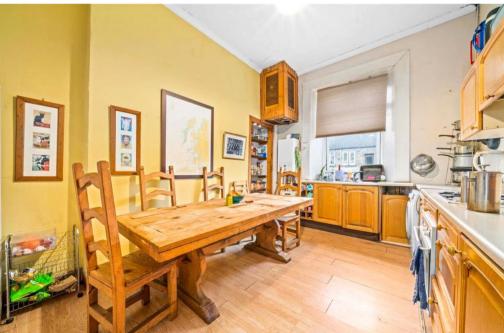

## KITCHEN

The kitchen has a range of floor and wall mounted units, ample work surface area, able to accommodate dining table and chairs if required, further recess area which could be used as study. Please note in other properties the dining kitchen has been converted to a bedroom.