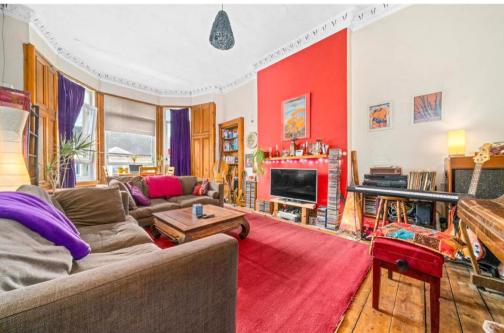

#### OUNGE

The lounge is of excellent size, has decorative traditional coving, wood panelled Shaker style side panels, bookcase.