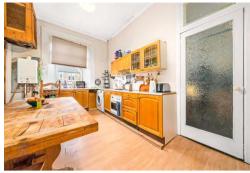

## KITCHEN

The kitchen has a range of floor and wall mounted units, ample work surface area, able to accommodate dining table and chairs if required, further recess area which could be used as study. Please note in other properties the dining kitchen has been converted to a bedroom.