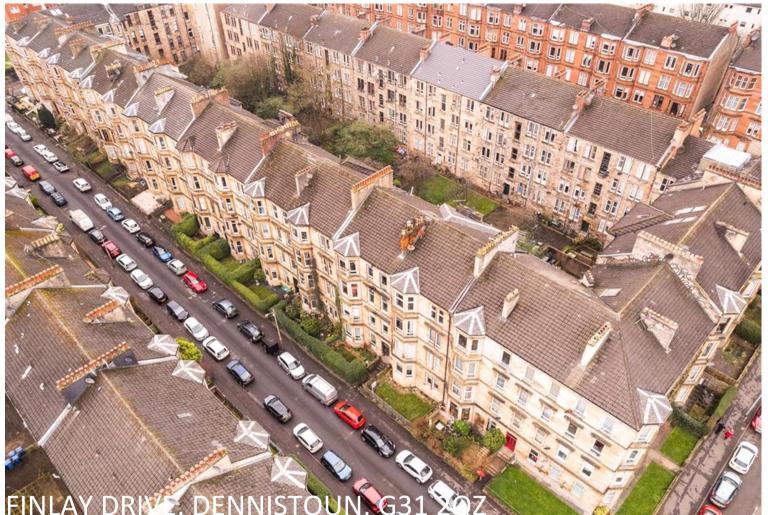

A Blonde Sandstone 2 Bedroom Upper Flat With Gas Central Heating, PVC Double Glazing, High Ceilings, Contemporary Décor And Flooring, Dining Kitchen, Located in the heart of The Drives. Viewing Advised.

Offers Over £190,000 Freehold | A Blonde Sandstone 2 Bedroom Upper Flat

A Blonde Sandstone 2 Bedroom Upper Flat With Gas Central Heating, PVC Double Glazing, High Ceilings, Contemporary Décor And Flooring, Dining Kitchen, Located in the heart of The Drives. Viewing Advised.