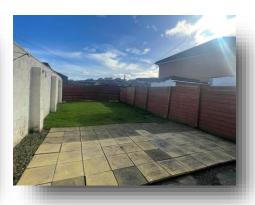

## **Glebe Street, Stranraer**

- Mid-Terraced Bungalow
- Two Double Bedrooms
- Walk-In-Condition
- On Street Parking
- Private Rear Garden

Tenure: Freehold EPC Rating: D

offers over

£58,000

Please note the marker reflects the postcode not the actual property