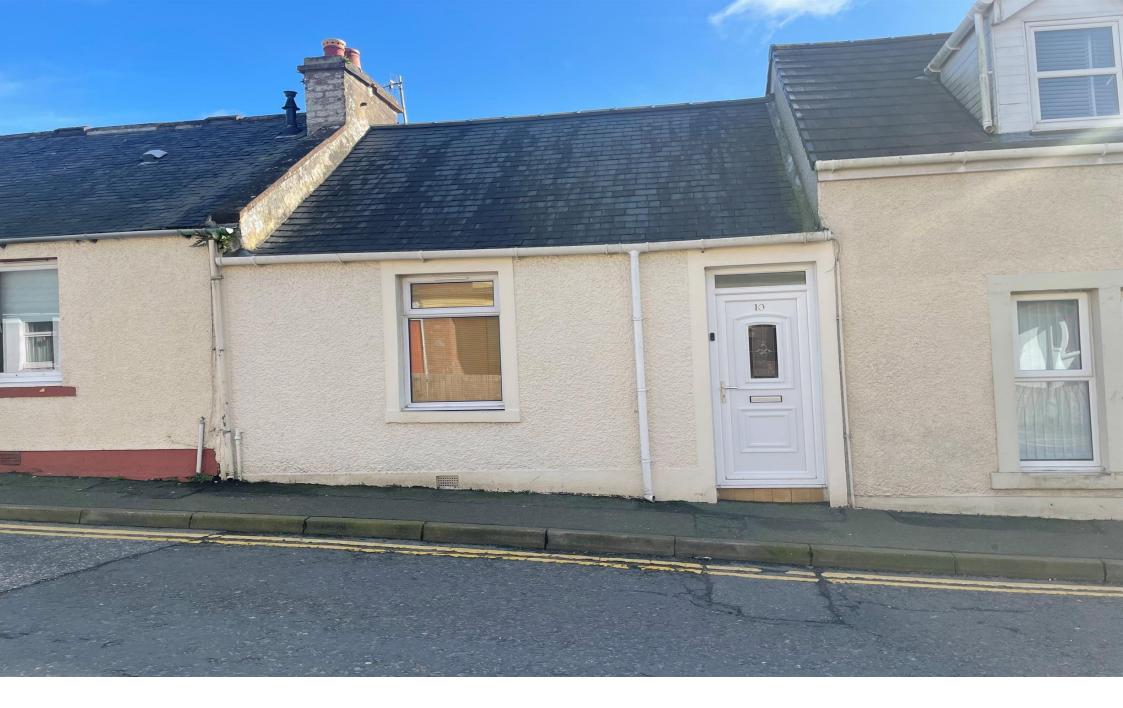

**Glebe Street, Stranraer DG9 7LT** 

# **Glebe Street, Stranraer**

Situated in the popular town of Stranraer, this delightful mid-terraced bungalow is the ideal family home and perfect for downsizing.

**Lounge** 12' 6" Excluding Recess x 10' 6" ( 3.81m Excluding Recess x 3.20m )

## **Glebe Street, Stranraer**

- Mid-Terraced Bungalow
- Two Double Bedrooms
- Walk-In-Condition
- On Street Parking
- Private Rear Garden

Tenure: Freehold EPC Rating: D

offers over

£58,000

Please note the marker reflects the postcode not the actual property