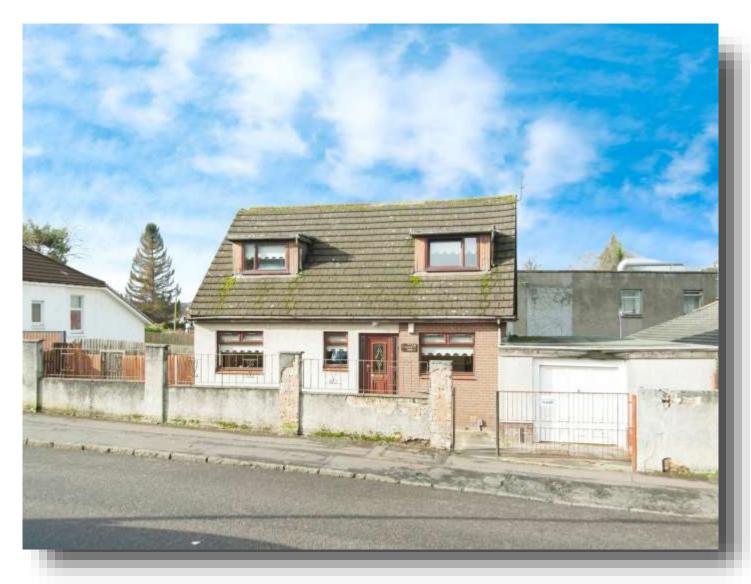

# Richmond Drive, Rutherglen Glasgow

- Detached Bungalow
- Bright Spacious Lounge With Patio Doors
- Fitted Dining Kitchen
- Downstairs Shower Room
- Four Bedrooms

Tenure: Freehold EPC Rating: C

offers over

£295,000

This detached family home is offered to the market in a sought after pocket of Rutherglen with extensive family accommodation throughout.

The accommodation extends to a welcoming entrance hallway, bright spacious formal lounge with patio doors leading to rear gardens, well-equipped fitted dining kitchen displaying a range of base and wall mounted storage units. The kitchen itself has direct access to the side of property. Two double sized bedrooms located on lower level. There is also a downstairs shower room which completes the ground floor level.