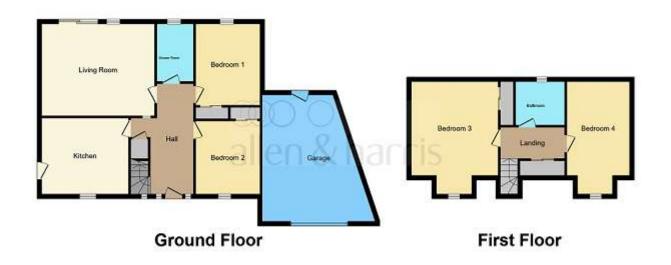

## **Entrance Hallway**

## Lounge

17' x 13' 8" ( 5.18m x 4.17m )

#### Kitchen

12' 9" x 11' 4" ( 3.89m x 3.45m )

#### **Downstairs Shower Room**

8' 6" x 5' 5" ( 2.59m x 1.65m )

#### **Bedroom One**

12' 2" x 9' 7" ( 3.71m x 2.92m )

#### **Bedroom Two**

10' 9" x 9' 7" ( 3.28m x 2.92m )

#### **Bedroom Three**

Irregular Shaped Room 16' 4" Max x 13' 1" Max ( 4.98m Max x 3.99m)

#### **Bedroom Four**

Irregular Shaped Room 14' 1" Max x 9' 6" Max ( 4.29m Max x 2.90m)

#### **Bathroom**

7' 4" x 6' 2" ( 2.24m x 1.88m )