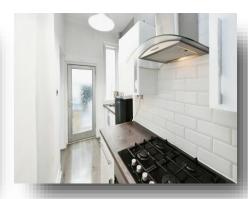

. No liability is taken for any error, omission or misstatement. A party must rely upon its own inspection(s). Powered by www.focalagent.com

### **Porch**

## **Entrance Hallway**

## **Spacious Lounge**

12' 10" max x 12' 6" ( 3.91m max x 3.81m )

### **Fitted Kitchen**

11' 11" x 5' 5" max ( 3.63m x 1.65m max )

## **Dining Room**

11' 4" x 10' 10" ( 3.45m x 3.30m )

### **Bedroom One**

12' 10" x 10' ( 3.91m x 3.05m )

#### **Bedroom Two**

11' 6" max x 8' 4" max ( 3.51m max x 2.54m max )

### **Modern Fitted Bathroom**

# **Utility Room**

### welcome to

## Stevenston Road, KILWINNING

- Tradition Ground Floor Flat
- Spacious Lounge with bay window
- Two Double Bedrooms
- Modern Galley Style Kitchen
- Modern Fitted Bathroom

Tenure: Freehold EPC Rating: D

offers over

£105,000









Please note the marker reflects the postcode not the actual property

# view this property online allenandharris.co.uk/Property/IRV108548



Property Ref: IRV108548 - 0003 1. MONEY LAUNDERING REGULATIONS Intending purchasers will be asked to produce identification documentation at a later stage and we would ask for your co-operation in order that there is no delay in agreeing the sale. 2. These particulars do not constitute part or all of an offer or contract. 3. The measurements indicated are supplied for guidance only and as such must be considered incorrect. Potential buyers are advised to recheck measurements before committing to any expense. 4. We have not tested any apparatus, equipment, fixtures or services and it is in the buyers interest to check the working condition of any a