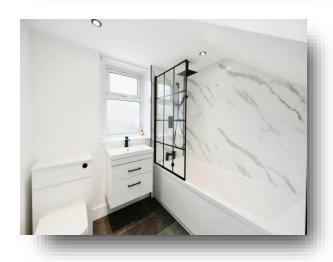

# welcome to

# **Stevenston Road, KILWINNING**

Two bedroom main door apartment with entrance porch, entrance hall, spacious lounge, galley kitchen, dining room, two double bedrooms and modern fitted bathroom. There is also driveway to front, gas c/h, d/g and enclosed gardens to rear. Walk in condition. Town centre location.















This floor plan is for illustrative purposes only. It is not drawn to scale. Any measurements, floor areas (including any total floor area), openings and orientation are approximate. No details are guaranteed, they cannot be relied upon for any purpose and they do not form part of any agreement. No liability is taken for any error, omission or misstatement. A party must rely upon its own inspection(s). Powered by www.focalagent.com

### **Porch**

## **Entrance Hallway**

## **Spacious Lounge**

12' 10" max x 12' 6" ( 3.91m max x 3.81m )

### **Fitted Kitchen**

11' 11" x 5' 5" max ( 3.63m x 1.65m max )

## **Dining Room**

11' 4" x 10' 10" ( 3.45m x 3.30m )

### **Bedroom One**

12' 10" x 10' ( 3.91m x 3.05m )

#### **Bedroom Two**

11' 6" max x 8' 4" max ( 3.51m max x 2.54m max )