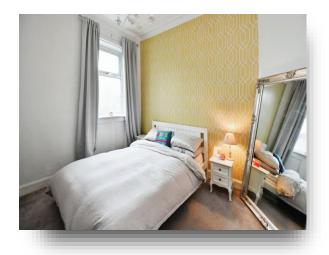

### **Bedroom One**

12' 10" x 10' ( 3.91m x 3.05m )

#### **Bedroom Two**

11' 6" max x 8' 4" max ( 3.51m max x 2.54m max )