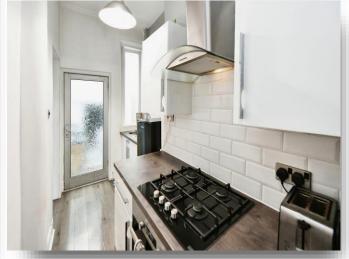

# welcome to

# **Stevenston Road, KILWINNING**

Two bedroom main door apartment with entrance porch, entrance hall, spacious lounge, galley kitchen, dining room, two double bedrooms and modern fitted bathroom. There is also driveway to front, gas c/h, d/g and enclosed gardens to rear. Walk in condition. Town centre location.















This floor plan is for illustrative purposes only. It is not drawn to scale. Any measurements, floor areas (including any total floor area), openings and orientation are approximate. No details are guaranteed, they cannot be relied upon for any purpose and they do not form part of any agreement. No liability is taken for any error, omission or misstatement. A party must rely upon its own inspection(s). Powered by www.focalagent.com

### **Porch**