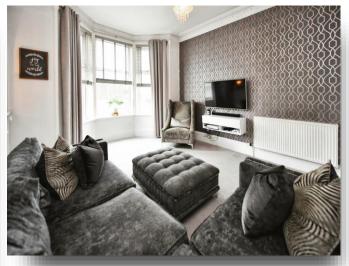

# welcome to

# **Stevenston Road, KILWINNING**

Two bedroom main door apartment with entrance porch, entrance hall, spacious lounge, galley kitchen, dining room, two double bedrooms and modern fitted bathroom. There is also driveway to front, gas c/h, d/g and enclosed gardens to rear. Walk in condition. Town centre location.















This floor plan is for illustrative purposes only. It is not drawn to scale. Any measurements, floor areas (including any total floor area), openings and orientation are approximate. No details are guaranteed, they cannot be relied upon for any purpose and they do not form part of any agreement. No liability is taken for any error, omission or misstatement. A party must rely upon its own inspection(s). Powered by www.focalagent.com

### **Porch*