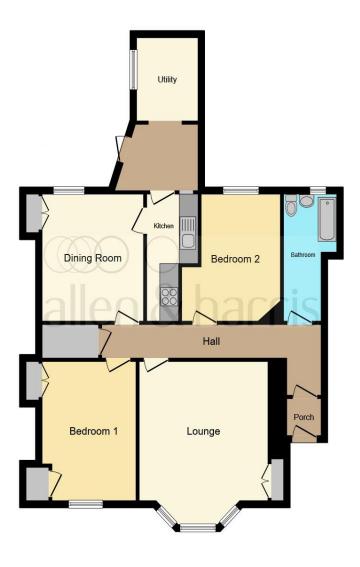

This floor plan is for illustrative purposes only. It is not drawn to scale. Any measurements, floor areas (including any total floor area), openings and orientation are approximate. No details are guaranteed, they cannot be relied upon for any purpose and they do not form part of any agreement. No liability is taken for any error, omission or misstatement. A party must rely upon its own inspection(s). Powered by www.focalagent.com

### **Porch**

## **Entrance Hallway**

## **Spacious Lounge**

12' 10" max x 12' 6" ( 3.91m max x 3.81m )

### **Fitted Kitchen**

11' 11" x 5' 5" max ( 3.63m x 1.65m max )

## **Dining Room**

11' 4" x 10' 10" ( 3.45m x 3.30m )

### **Bedroom One**

12' 10" x 10' ( 3.91m x 3.05m )

#### **Bedroom Two**

11' 6" max x 8' 4" max ( 3.51m max x 2.54m max )

### **Modern Fitted Bathroom**

# **Utility Room**