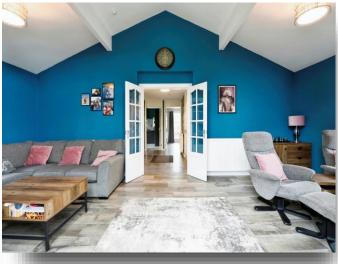

## Lounge

21' 7" x 10' 9" ( 6.58m x 3.28m )

offers over

£155,000

A very stylish property with a unique layout in walk in condition and located in sought after Girdle Toll. On entering the property there is a superb modern fitted kitchen, a bedroom/dining room/study, modern fitted family bathroom and full width lounge featuring a cathedral ceiling and log burner which overlooks the rear garden. On the upper level are two double bedrooms and shower room. Viewing is strongly recommended to fully appreciate this amazing house. Nearby Irvine Town Centre has excellent shopping, a railway station with direct link to Glasgow central, Harbourside, beaches and great Motorway access.