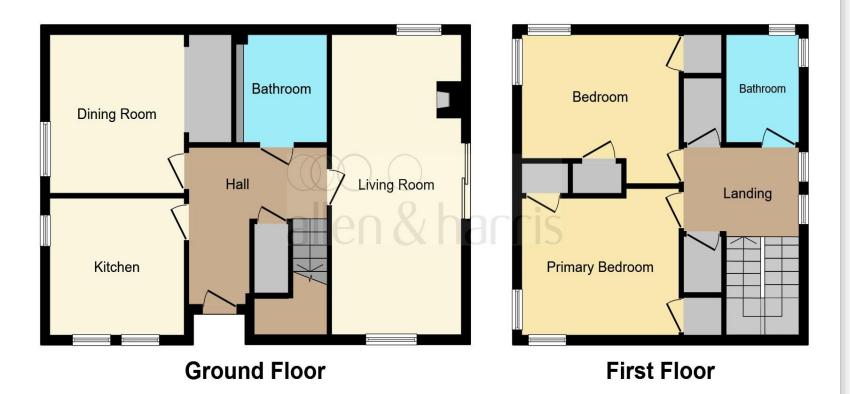

#### **Entrance Hall**

## Lounge

21' 7" x 10' 9" ( 6.58m x 3.28m )

## **Bed Three/ Dining Room**

11' 5" x 10' 5" ( 3.48m x 3.17m )

#### Kitchen

10' 4" x 9' 9" ( 3.15m x 2.97m )

### Landing

#### **Bedroom One**

12' x 9' 6" ( 3.66m x 2.90m )

#### **Bedroom Two**

12' x 9' 5" ( 3.66m x 2.87m )

#### **Shower Room**