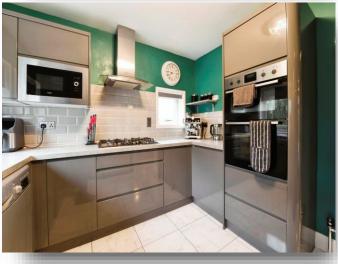

#### Kitchen

10' 4" x 9' 9" ( 3.15m x 2.97m )

offers over

£155,000

A very stylish property with a unique layout in walk in condition and located in sought after Girdle Toll. On entering the property there is a superb modern fitted kitchen, a bedroom/dining room/study, modern fitted family bathroom and full width lounge featuring a cathedral ceiling and log burner which overlooks the rear garden. On the upper level are two double bedrooms and shower room. Viewing is strongly recommended to fully appreciate this amazing house. Nearby Irvine Town Centre has excellent shopping, a railway station with direct link to Glasgow central, Harbourside, beaches and great Motorway access.