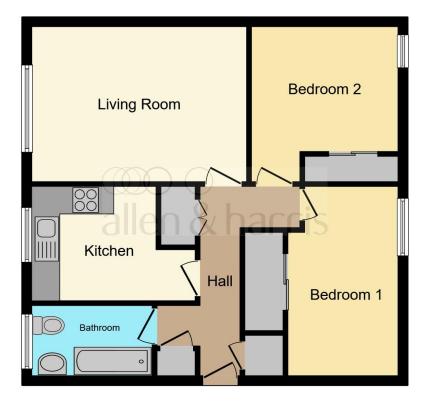

**Castle Gait, Paisley, PA1 2DW** 

This floor plan is for illustrative purposes only. It is not drawn to scale. Any measurements, floor areas (including any total floor area), openings and orientation are approximate. No details are guaranteed, they cannot be relied upon for any purpose and they do not form part of any agreement. No liability is taken for any error, omission or misstatement. A party must rely upon its own inspection(s). Powered by www.focalagent.com

## **Reception Hallway**

### Lounge

15' 1" x 11' 1" ( 4.60m x 3.38m )

#### Kitchen

8' 7" extending to 11' 5" x 8' 2" ( 2.62m extending to 3.48m x 2.49m )

#### **Bedroom One**

13' 6" x 7' 9" narrowing to 6' 8" ( 4.11m x 2.36m narrowing to 2.03m)

#### **Bedroom Two**

10' 3" x 8' 10" extending to 11' 2" ( 3.12m x 2.69m extending to 3.40m)

#### **Bathroom**