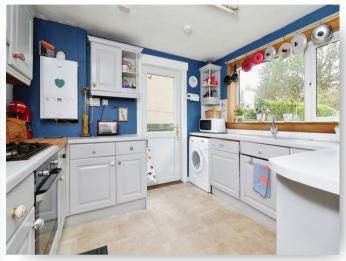

Internally the property boasts accommodation which is set over 2 levels & initially consists of an Entrance Hallway with staircase leading to the upper level. Immediately drawing you in, is the impressive Sitting Room; this is the sociable hub of the home & is the ideal retreat where friends & family will naturally gather at the start & end of the day - a large window to the front aspect allows a wealth of light to flourish into the room. Retracing our steps back to the Entrance Hallway, we gravitate towards a delightful & well-proportioned formal Dining Room. This room is perfect for dinner parties & family gatherings, whilst patio doors provide access out to the rear garden; in the warmer seasons, roll open the patio doors & step out onto the patio seating area - this makes the ideal space for alfresco dining or to enjoy the lovely rear garden. Conveniently situated off the Dining Room is the Kitchen, which is tailored with an array of wall & base units, fitted worktops & in-built oven/hob; the Kitchen provides space, convenience & ample storage, whilst a door provides handy access out to the rear garden. Completing the ground floor accommodation is a downstairs WC.

#### Kitchen

10' 7" x 9' 2" ( 3.23m x 2.79m )