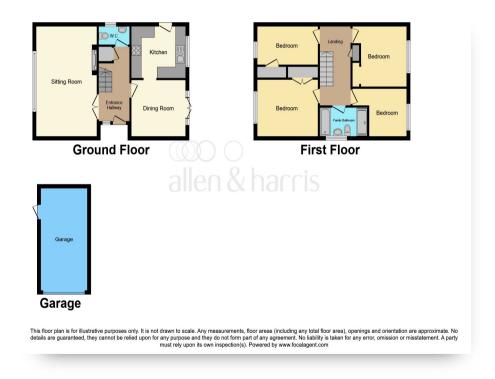

Internally the property boasts accommodation which is set over 2 levels & initially consists of an Entrance Hallway with staircase leading to the upper level. Immediately drawing you in, is the impressive Sitting Room; this is the sociable hub of the home & is the ideal retreat where friends & family will naturally gather at the start & end of the day - a large window to the front aspect allows a wealth of light to flourish into the room. Retracing our steps back to the Entrance Hallway, we gravitate towards a delightful & well-proportioned formal Dining Room. This room is perfect for dinner parties & family gatherings, whilst patio doors provide access out to the rear garden; in the warmer seasons, roll open the patio doors & step out onto the patio seating area - this makes the ideal space for alfresco dining or to enjoy the lovely rear garden. Conveniently situated off the Dining Room is the Kitchen, which is tailored with an array of wall & base units, fitted worktops & in-built oven/hob; the Kitchen provides space, convenience & ample storage, whilst a door provides handy access out to the rear garden. Completing the ground floor accommodation is a downstairs WC.

Ascend the staircase to gain access to the upper floor accommodation. There are 4 well-proportioned Bedrooms & a modern, stylish 4 piece Family Bathroom consisting of a bath, separate shower cubicle, WC & wash hand basin.

# **Ground Floor**

## **Entrance Hallway**

# **Sitting Room**

19' 4" max x 11' 11" max ( 5.89m max x 3.63m max )

### **Dining Room**

10' 7" x 9' 10" ( 3.23m x 3.00m )

#### Kitchen

10' 7" x 9' 2" ( 3.23m x 2.79m )

#### WC

### 1st Floor

#### **Bedroom**

12' 1" x 10' 2" exc wardrobe ( 3.68m x 3.10m exc wardrobe )

#### Bedroom

10' 11" inc wardrobe x 10' 9" ( 3.33m inc wardrobe x 3.28m )

#### Bedroom

12' 1" x 6' 10" exc wardrobe ( 3.68m x 2.08m exc wardrobe )

#### Bedroom

10' 11" max x 8' 5" ( 3.33m max x 2.57m )

## **Family Bathroom**