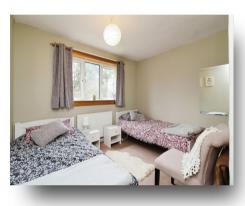

#### **Bedroom**

12' 1" x 10' 2" exc wardrobe ( 3.68m x 3.10m exc wardrobe )

#### Bedroom

10' 11" inc wardrobe x 10' 9" ( 3.33m inc wardrobe x 3.28m )

#### Bedroom

12' 1" x 6' 10" exc wardrobe ( 3.68m x 2.08m exc wardrobe )

#### Bedroom

10' 11" max x 8' 5" ( 3.33m max x 2.57m )