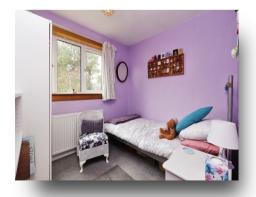

#### **Bedroom**

12' 1" x 10' 2" exc wardrobe ( 3.68m x 3.10m exc wardrobe )

#### Bedroom

10' 11" inc wardrobe x 10' 9" ( 3.33m inc wardrobe x 3.28m )

#### Bedroom

12' 1" x 6' 10" exc wardrobe ( 3.68m x 2.08m exc wardrobe )

#### Bedroom

10' 11" max x 8' 5" ( 3.33m max x 2.57m )