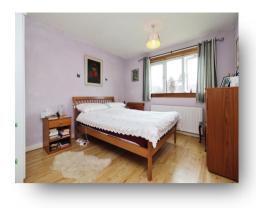

#### **Bedroom**

12' 1" x 10' 2" exc wardrobe ( 3.68m x 3.10m exc wardrobe )

#### Bedroom

10' 11" inc wardrobe x 10' 9" ( 3.33m inc wardrobe x 3.28m )

#### Bedroom

12' 1" x 6' 10" exc wardrobe ( 3.68m x 2.08m exc wardrobe )

#### Bedroom

10' 11" max x 8' 5" ( 3.33m max x 2.57m )