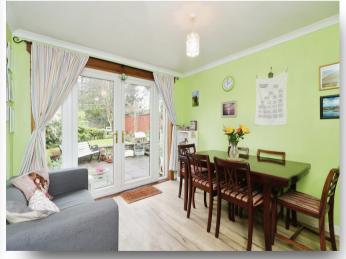

Internally the property boasts accommodation which is set over 2 levels & initially consists of an Entrance Hallway with staircase leading to the upper level. Immediately drawing you in, is the impressive Sitting Room; this is the sociable hub of the home & is the ideal retreat where friends & family will naturally gather at the start & end of the day - a large window to the front aspect allows a wealth of light to flourish into the room. Retracing our steps back to the Entrance Hallway, we gravitate towards a delightful & well-proportioned formal Dining Room. This room is perfect for dinner parties & family gatherings, whilst patio doors provide access out to the rear garden; in the warmer seasons, roll open the patio doors & step out onto the patio seating area - this makes the ideal space for alfresco dining or to enjoy the lovely rear garden. Conveniently situated off the Dining Room is the Kitchen, which is tailored with an array of wall & base units, fitted worktops & in-built oven/hob; the Kitchen provides space, convenience & ample storage, whilst a door provides handy access out to the rear garden. Completing the ground floor accommodation is a downstairs WC.

### **Dining Room**

10' 7" x 9' 10" ( 3.23m x 3.00m )