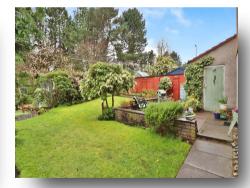

The home is well-presented throughout & there is a good range of in built storage space to be found throughout the home.

To the front of the property there is an ample lawn garden, with shrubs & borders, whilst a driveway provides off road parking & access to the garage. The private rear garden is an additional stand-out feature of this charming home, with a patio seating area & a lawn with shrubs/borders; it must be said that it is a credit to the current owner that they have created a delightful outside space in which to relax & enjoy.