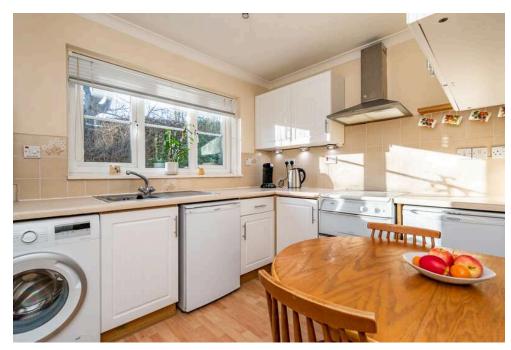

56 Connaught Place, Edinburgh, EH6 4RN

- Main door lower villa flat in modern landscaped development
- Peaceful cul de sac setting
- Sitting room enjoying a pleasant view
- Shaker style kitchen with appliances
- 2 bedrooms both with built-in storage
- Bathroom with three piece suite & a hand shower
- GCH/DG
- Private single garage
- Unallocated resident's parking
- Factored communal landscaped gardens

# **Extras**

The white goods in the kitchen, curtains, blinds and fitted carpets are included. No warranty is given regarding the systems or any appliances

Ferry Rd - 14, 21, H14, N14. Newhaven