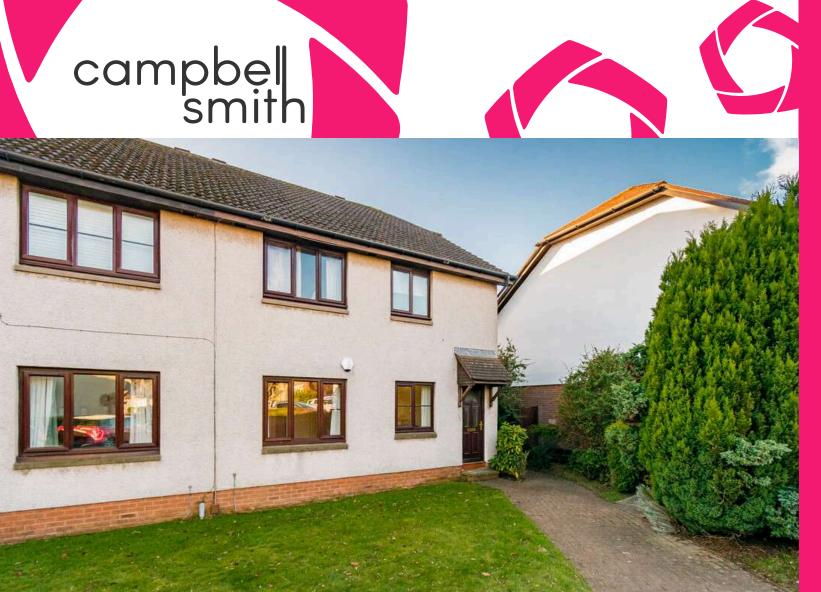

56 Connaught Place, Edinburgh, EH6 4RN

- Main door lower villa flat in modern landscaped development
- Peaceful cul de sac setting
- Sitting room enjoying a pleasant view
- Shaker style kitchen with appliances
- 2 bedrooms both with built-in storage
- Bathroom with three piece suite & a hand shower
- GCH/DG
- Private single garage
- Unallocated resident's parking
- Factored communal landscaped gardens

Offers Over: £260,000