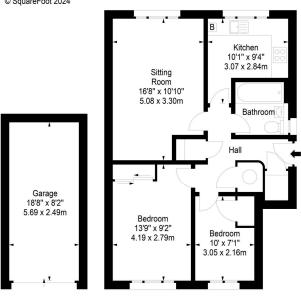

#### Connaught Place, EH6 4RN

Ground Floor

Approx. Gross Internal Area 607 Sq Ft - 56.39 Sq M Garage Approx. Gross Internal Area 155 Sq Ft - 14.40 Sq M For identification only. Not to scale. © SquareFoot 2024