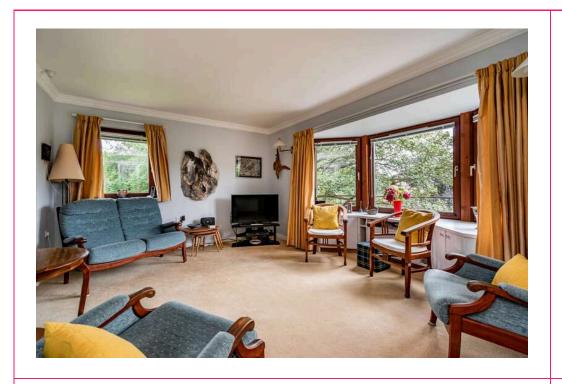

## 2/23 Barnton Avenue West, Edinburgh, EH4 6EB

- Generous second floor flat in popular retirement development
- 3 apartment flat currently a 1-bed with sitting room and dining room, has potential to re-configure to a 2-bed subject to obtaining the necessary permissions
- Set on the edge of the Royal Burgess Golf Course
- West facing bay window sitting room
- Breakfasting kitchen with appliances
- Double bedrooms with built-in mirror wardrobe
- Shower room
- Excellent storage/EWMH/Double glazing
- Guest bedroom available within complex
- Entryphone & Lift
- Part time on site sheltered housing manager (non
- 24 hour monitored pull chord alarm system
- Unallocated resident's parking
- Communal landscaped gardens
- Age restrictions apply please ask for details
- The purchaser(s) must be approved by Hanover Scotland Housing Association prior to purchase
- Photos & video shot in July 2023
- The for sale board on Whitehouse Road on land adjacent to this property refers to a development being built at the other end of Barnton Avenue West and not on the land where the board is erected