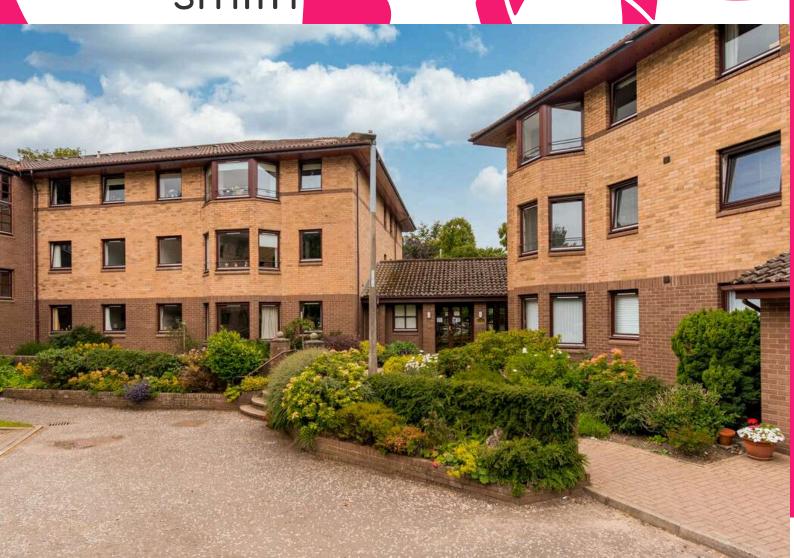

## 2/23 Barnton Avenue West, Edinburgh, EH4 6EB

- Generous second floor flat in popular retirement development
- 3 apartment flat currently a 1-bed with sitting room and dining room, has potential to re-configure to a 2-bed subject to obtaining the necessary permissions
- Set on the edge of the Royal Burgess Golf Course
- West facing bay window sitting room
- Breakfasting kitchen with appliances
- Double bedrooms with built-in mirror wardrobe
- Shower room
- Excellent storage/EWMH/Double glazing
- Guest bedroom available within complex
- Entryphone & Lift
- Part time on site sheltered housing manager (non
- 24 hour monitored pull chord alarm system
- Unallocated resident's parking
- Communal landscaped gardens
- Age restrictions apply please ask for details
- The purchaser(s) must be approved by Hanover Scotland Housing Association prior to purchase
- Photos & video shot in July 2023
- The for sale board on Whitehouse Road on land adjacent to this property refers to a development being built at the other end of Barnton Avenue West and not on the land where the board is erected