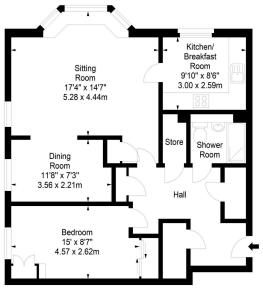

Offers Over : £210,000

Barnton Avenue West, Edinburgh, Midlothian, EH4 6EB

Approx. Gross Internal Area 791 Sq Ft - 73.48 Sq M For identification only. Not to scale. © SquareFoot 2023

Second Floor

21 York Place, Edinburgh, EH1 3EN Tel: 0131 555 2999