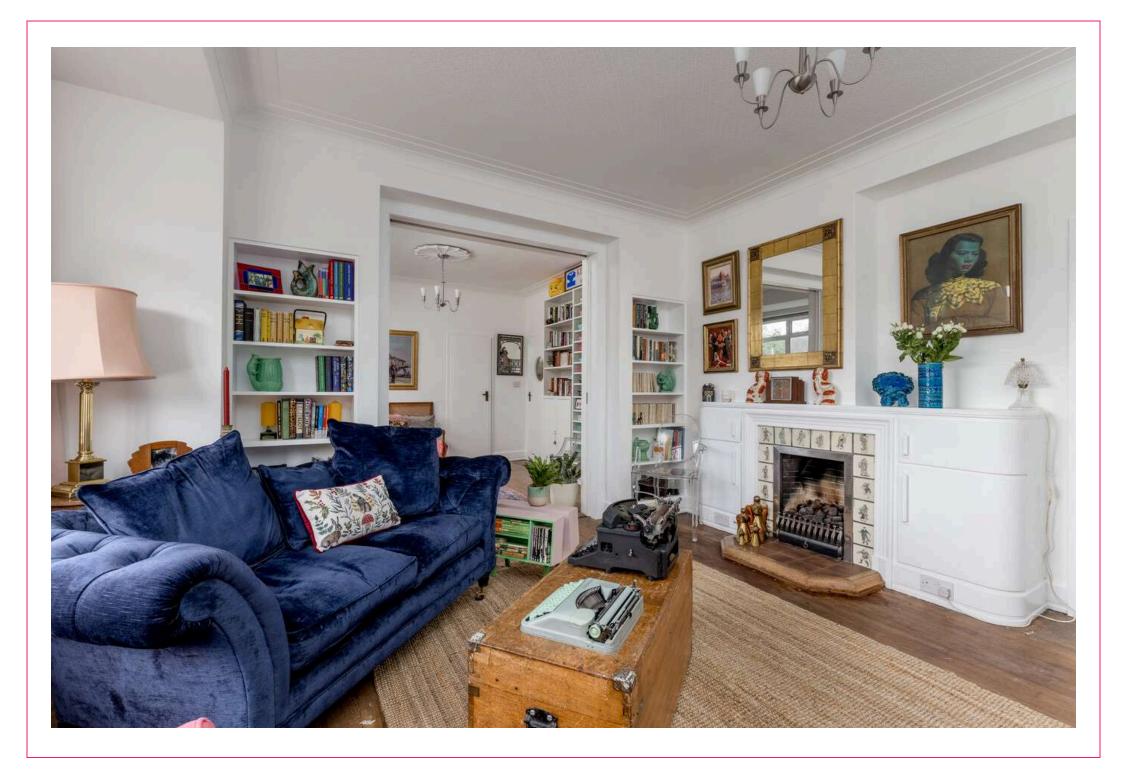

## campbel smith

35 Ravelston Garden. Edinburgh, EH4 3LF

- Delightful ground floor flat within renowned Art Deco style building
- Retaining many original features
- Sought after location
- Set in expansive communal landscaped gardens
- Entryphone/Lift/Caretaker
- Sitting room with fireplace & gas living flame fire
- Dining room
- Stylish modern kitchen
- 3 bedrooms, all with built-in storage
- Attractive modern shower room
- Separate wc
- Gas central heating/Double glazing
- Large private single garage