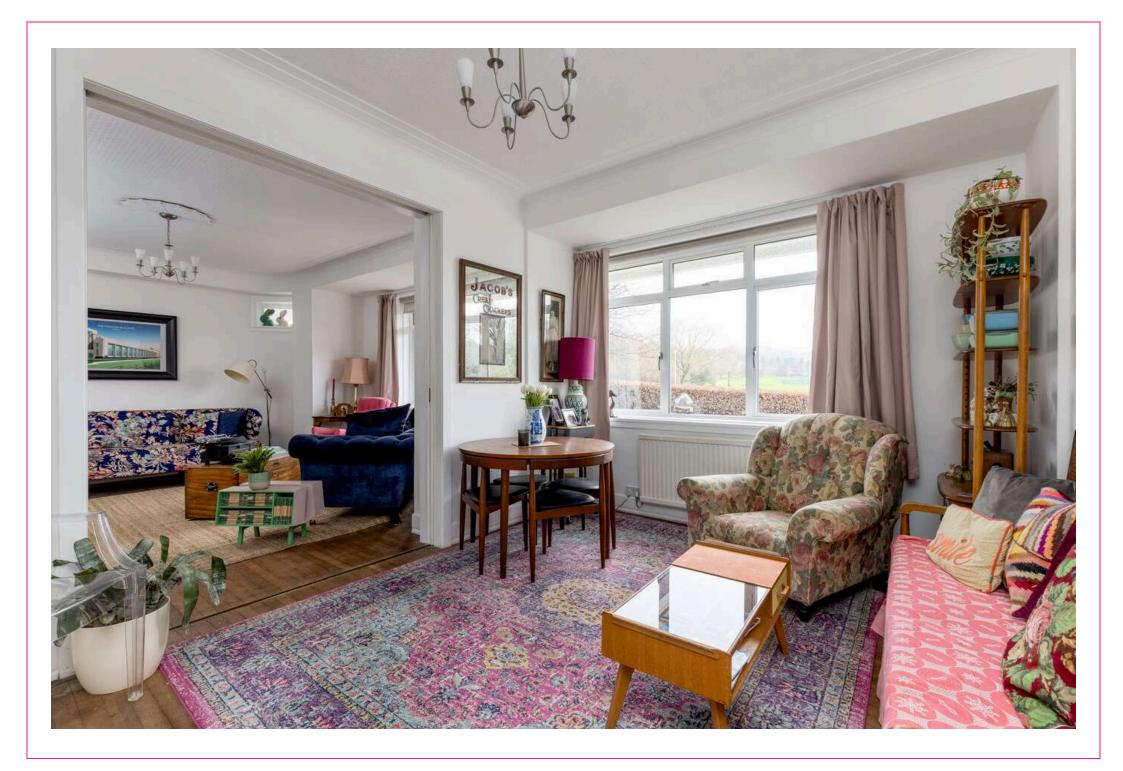

## campbel smith

35 Ravelston Garden. Edinburgh, EH4 3LF

- Delightful ground floor flat within renowned Art Deco style building
- Retaining many original features
- Sought after location
- Set in expansive communal landscaped gardens
- Entryphone/Lift/Caretaker
- Sitting room with fireplace & gas living flame fire
- Dining room
- Stylish modern kitchen
- 3 bedrooms, all with built-in storage
- Attractive modern shower room
- Separate wc
- Gas central heating/Double glazing
- Large private single garage