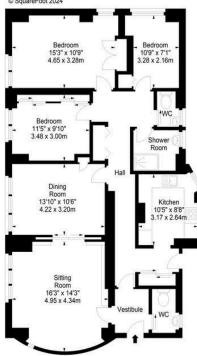

## campbel smith

35 Ravelston Garden. Edinburgh, EH4 3LF

- Delightful ground floor flat within renowned Art Deco style building
- Retaining many original features
- Sought after location
- Set in expansive communal landscaped gardens
- Entryphone/Lift/Caretaker
- Sitting room with fireplace & gas living flame fire
- Dining room
- Stylish modern kitchen
- 3 bedrooms, all with built-in storage
- Attractive modern shower room
- Separate wc
- Gas central heating/Double glazing
- Large private single garage

Offers Over: £435,000

Approx. Gross Internal Area 1201 Sq Ft - 111.57 Sq M For identification only. Not to scale. © SquareFoot 2024

Ground Floor

21 York Place, Edinburgh, EH1 3EN

Tel: 0131 555 2999 Fax: 0131 555 5450