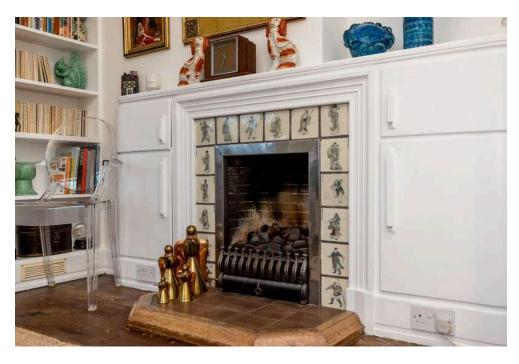

## campbel smith

35 Ravelston Garden. Edinburgh, EH4 3LF

- Delightful ground floor flat within renowned Art Deco style building
- Retaining many original features
- Sought after location
- Set in expansive communal landscaped gardens
- Entryphone/Lift/Caretaker
- Sitting room with fireplace & gas living flame fire
- Dining room
- Stylish modern kitchen
- 3 bedrooms, all with built-in storage
- Attractive modern shower room
- Separate wc
- Gas central heating/Double glazing
- Large private single garage