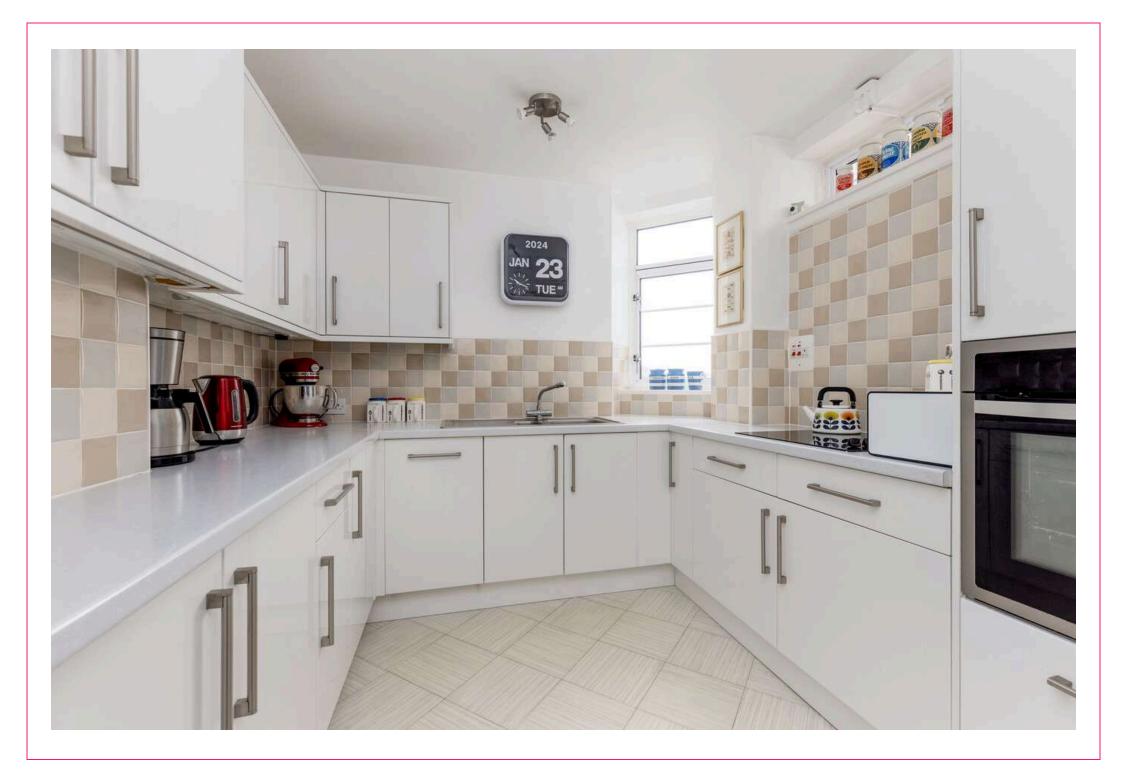

## campbel smith

35 Ravelston Garden. Edinburgh, EH4 3LF

- Delightful ground floor flat within renowned Art Deco style building
- Retaining many original features
- Sought after location
- Set in expansive communal landscaped gardens
- Entryphone/Lift/Caretaker
- Sitting room with fireplace & gas living flame fire
- Dining room
- Stylish modern kitchen
- 3 bedrooms, all with built-in storage
- Attractive modern shower room
- Separate wc
- Gas central heating/Double glazing
- Large private single garage

camsmith.co.uk

**Extras** 

All fitted carpets, window dressings and white goods in the kitchen are included

Ravelston Dykes - 13, 38

Shops

Blackhall, Craigleith Retail Park

Schools

Blackhall PS, St Andrew's Fox Covert RC PS, The Royal High, St Augustine's RC HS. Stewart Melville, Mary Erskine and St George's are within easy reach