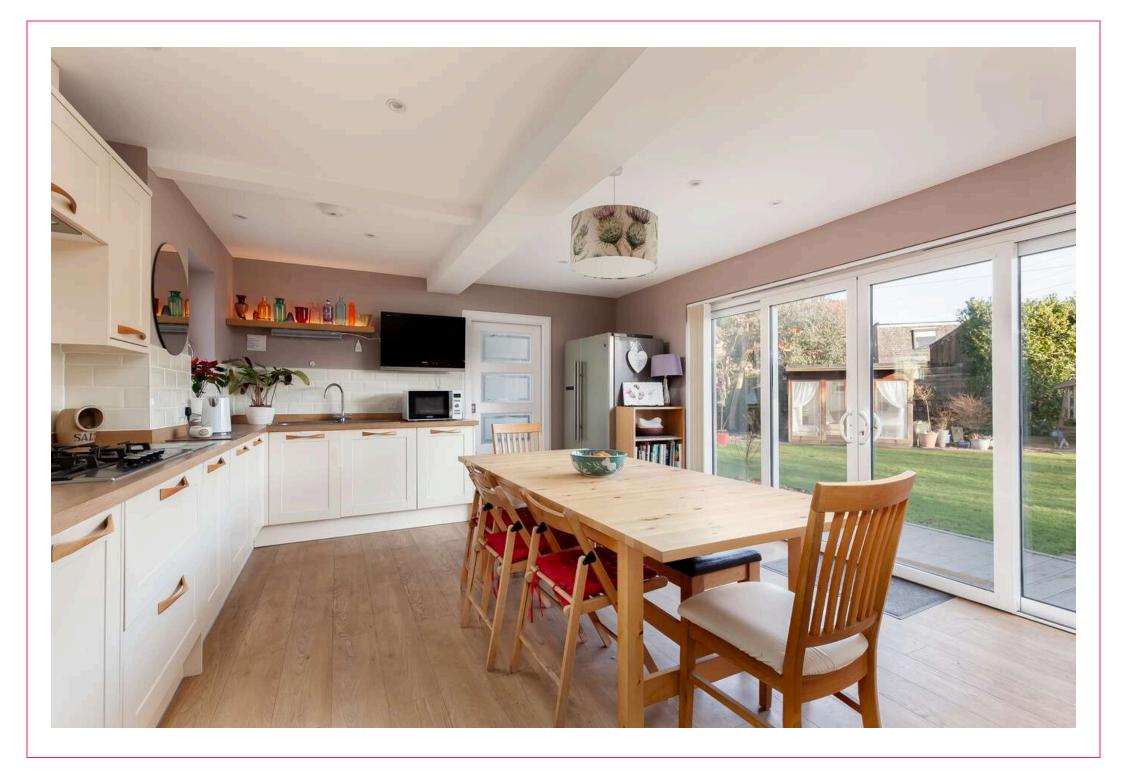

13 Broompark Road, Edinburgh, **EHI27JZ** 

- Superb semi detached family home enjoying a generous garden
- Peaceful cul de sac
- Move in condition
- Sitting room with patio doors to garden deck
- Stylish extended dining kitchen with double patio doors
- Utility room
- Downstairs wc
- 4 bedrooms, 2 of which are upstairs
- · Lovely bathroom heated floor and shower over the bath
- GCH/DG
- Extensive enclosed rear garden with summerhouse, patio & deck
- Gated front driveway
- Single garage