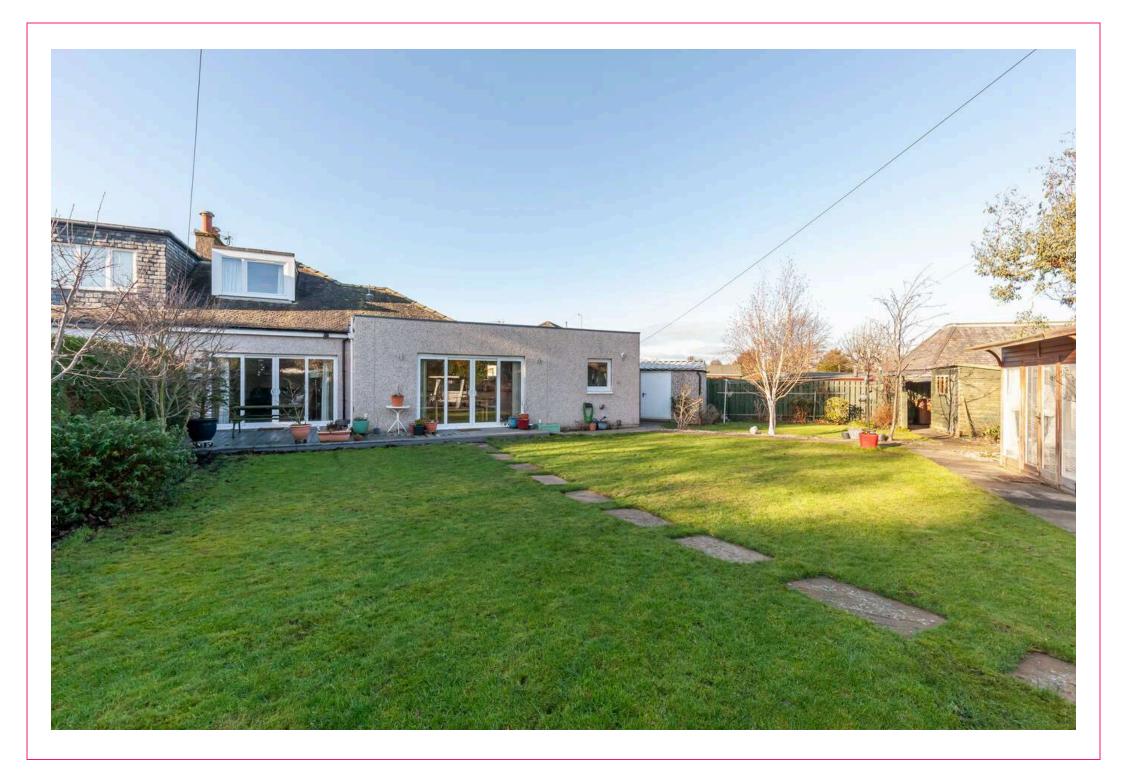

13 Broompark Road, Edinburgh, **EHI27JZ** 

- Superb semi detached family home enjoying a generous garden
- Peaceful cul de sac
- Move in condition
- Sitting room with patio doors to garden deck
- Stylish extended dining kitchen with double patio doors
- Utility room
- Downstairs wc
- 4 bedrooms, 2 of which are upstairs
- · Lovely bathroom heated floor and shower over the bath
- GCH/DG
- Extensive enclosed rear garden with summerhouse, patio & deck
- Gated front driveway
- Single garage