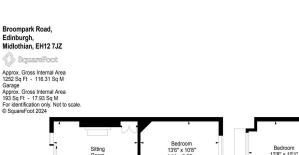

13 Broompark Road, Edinburgh, **EHI27JZ** 

- Superb semi detached family home enjoying a generous garden
- Peaceful cul de sac
- Move in condition
- Sitting room with patio doors to garden deck
- Stylish extended dining kitchen with double patio doors
- Utility room
- Downstairs wc
- 4 bedrooms, 2 of which are upstairs
- · Lovely bathroom heated floor and shower over the bath
- GCH/DG
- Extensive enclosed rear garden with summerhouse, patio & deck
- Gated front driveway
- Single garage