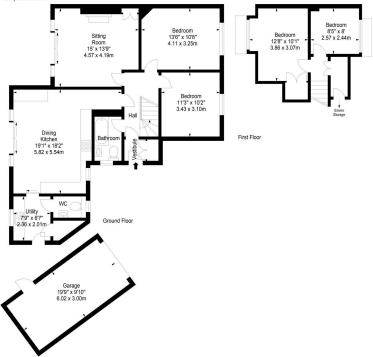

13 Broompark Road, Edinburgh, **EHI27JZ** 

- Superb semi detached family home enjoying a generous garden
- Peaceful cul de sac
- Move in condition
- Sitting room with patio doors to garden deck
- Stylish extended dining kitchen with double patio doors
- Utility room
- Downstairs wc
- 4 bedrooms, 2 of which are upstairs
- · Lovely bathroom heated floor and shower over the bath
- GCH/DG
- Extensive enclosed rear garden with summerhouse, patio & deck
- Gated front driveway
- Single garage