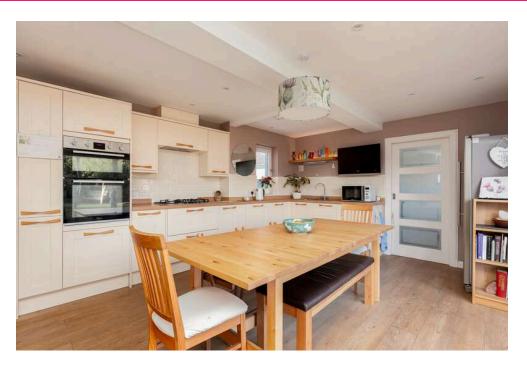

13 Broompark Road, Edinburgh, **EHI27JZ** 

- Superb semi detached family home enjoying a generous garden
- Peaceful cul de sac
- Move in condition
- Sitting room with patio doors to garden deck
- Stylish extended dining kitchen with double patio doors
- Utility room
- Downstairs wc
- 4 bedrooms, 2 of which are upstairs
- · Lovely bathroom heated floor and shower over the bath
- GCH/DG
- Extensive enclosed rear garden with summerhouse, patio & deck
- Gated front driveway
- Single garage