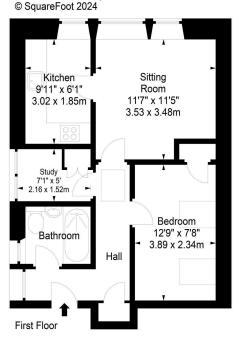

## Cockburn Street, Edinburgh, Midlothian, EH1 1BP

Approx. Gross Internal Area 466 Sq Ft - 43.29 Sq M For identification only. Not to scale.

SquareFoot

21 York Place, Edinburgh, EH1 3EN

Tel: 0131 555 2999 Fax: 0131 555 5450