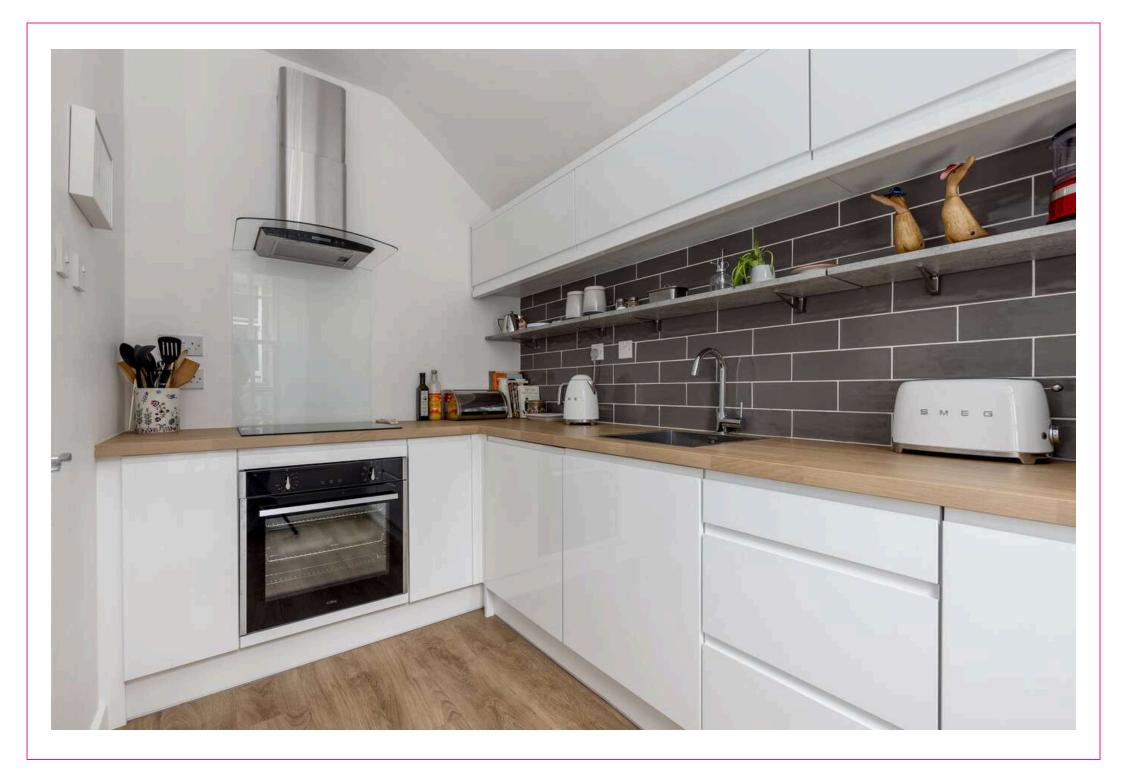

## 17/1 Cockburn Street. Edinburgh, EHI IBP

- Superb first floor flat in the historic Old Town
- Part of a Scot's Baronial style tenement building dating from 1860
- Superb city centre location
- Refurbished in August 2022
- Move in condition
- Peaceful rear of the building setting
- Secure entryphone
- Sitting room
- · Home office with window
- Stylish fitted kitchen
- Double bedroom
- Bathroom with shower over bath
- Excellent storage including large insulated attic
- Contemporary electric heating
- Double & secondary glazing
- All furniture available separately
- Ideally placed for Edinburgh International Festival, the Edinburgh Fringe and the Tattoo
- Within comfortable walking distance of the Royal Mile, the Castle, Holyrood Palace & Princes Street Gardens

camsmith.co.uk

Extras

The kitchen white goods & all blinds are included. All furniture available separately

South Bridge - 3, 29, 30, 31, 33, 37, N30, N31, N37, X29, X31, X33, X37. Short walk to Princes Street & Waterloo Place for more buses and the tram