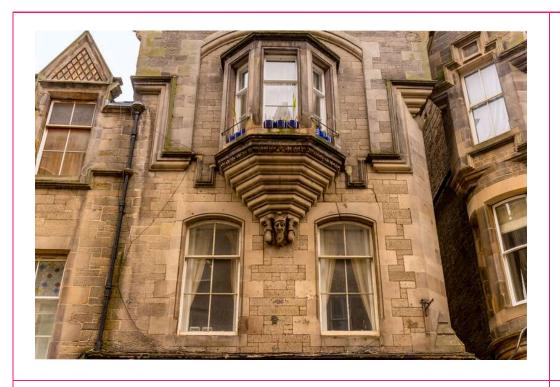

## 17/1 Cockburn Street. Edinburgh, EHI IBP

- Superb first floor flat in the historic Old Town
- Part of a Scot's Baronial style tenement building dating from 1860
- Superb city centre location
- Refurbished in August 2022
- Move in condition
- Peaceful rear of the building setting
- Secure entryphone
- Sitting room
- · Home office with window
- Stylish fitted kitchen
- Double bedroom
- Bathroom with shower over bath
- Excellent storage including large insulated attic
- Contemporary electric heating
- Double & secondary glazing
- All furniture available separately
- Ideally placed for Edinburgh International Festival, the Edinburgh Fringe and the Tattoo
- Within comfortable walking distance of the Royal Mile, the Castle, Holyrood Palace & Princes Street Gardens