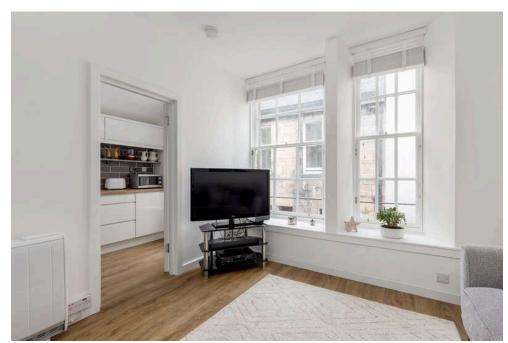

## 17/1 Cockburn Street. Edinburgh, EHI IBP

- Superb first floor flat in the historic Old Town
- Part of a Scot's Baronial style tenement building dating from 1860
- Superb city centre location
- Refurbished in August 2022
- Move in condition
- Peaceful rear of the building setting
- Secure entryphone
- Sitting room
- · Home office with window
- Stylish fitted kitchen
- Double bedroom
- Bathroom with shower over bath
- Excellent storage including large insulated attic
- Contemporary electric heating
- Double & secondary glazing
- All furniture available separately
- Ideally placed for Edinburgh International Festival, the Edinburgh Fringe and the Tattoo
- Within comfortable walking distance of the Royal Mile, the Castle, Holyrood Palace & Princes Street Gardens