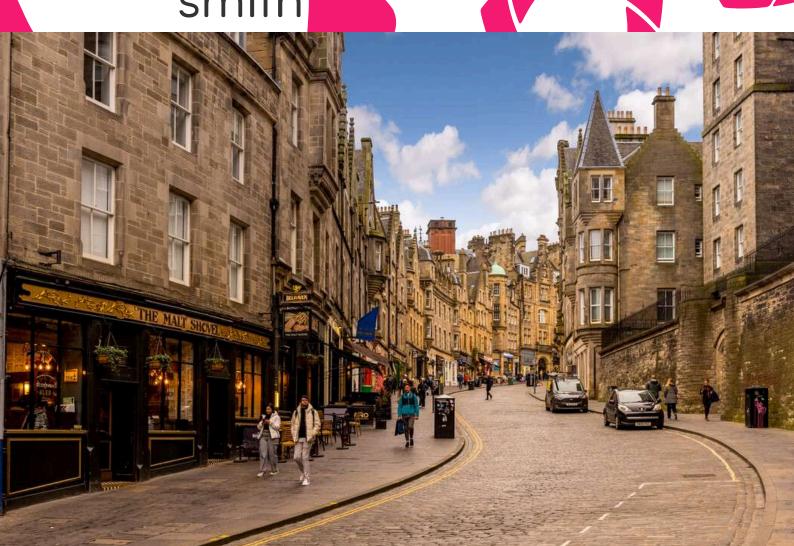

## 17/1 Cockburn Street. Edinburgh, EHI IBP

- Superb first floor flat in the historic Old Town
- Part of a Scot's Baronial style tenement building dating from 1860
- Superb city centre location
- Refurbished in August 2022
- Move in condition
- Peaceful rear of the building setting
- Secure entryphone
- Sitting room
- · Home office with window
- Stylish fitted kitchen
- Double bedroom
- Bathroom with shower over bath
- Excellent storage including large insulated attic
- Contemporary electric heating
- Double & secondary glazing
- All furniture available separately
- Ideally placed for Edinburgh International Festival, the Edinburgh Fringe and the Tattoo
- Within comfortable walking distance of the Royal Mile, the Castle, Holyrood Palace & Princes Street Gardens