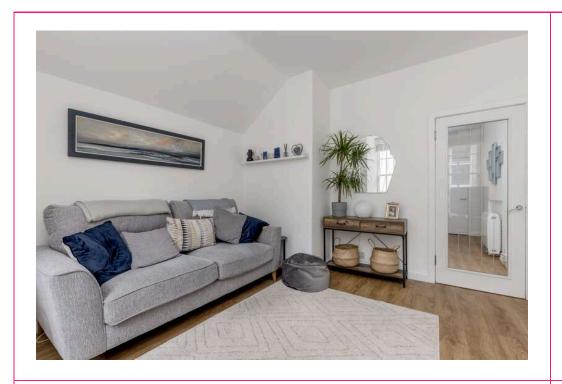

## 17/1 Cockburn Street. Edinburgh, EHI IBP

- Superb first floor flat in the historic Old Town
- Part of a Scot's Baronial style tenement building dating from 1860
- Superb city centre location
- Refurbished in August 2022
- Move in condition
- Peaceful rear of the building setting
- Secure entryphone
- Sitting room
- · Home office with window
- Stylish fitted kitchen
- Double bedroom
- Bathroom with shower over bath
- Excellent storage including large insulated attic
- Contemporary electric heating
- Double & secondary glazing
- All furniture available separately
- Ideally placed for Edinburgh International Festival, the Edinburgh Fringe and the Tattoo
- Within comfortable walking distance of the Royal Mile, the Castle, Holyrood Palace & Princes Street Gardens