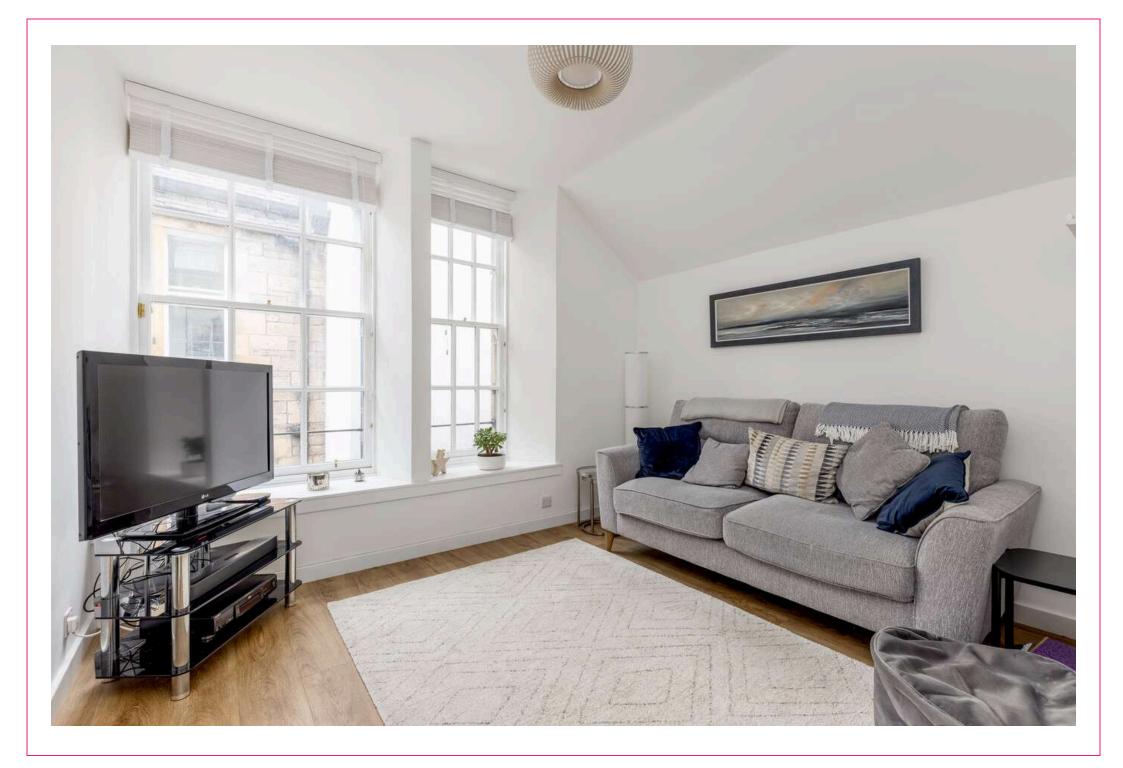

## 17/1 Cockburn Street. Edinburgh, EHI IBP

- Superb first floor flat in the historic Old Town
- Part of a Scot's Baronial style tenement building dating from 1860
- Superb city centre location
- Refurbished in August 2022
- Move in condition
- Peaceful rear of the building setting
- Secure entryphone
- Sitting room
- · Home office with window
- Stylish fitted kitchen
- Double bedroom
- Bathroom with shower over bath
- Excellent storage including large insulated attic
- Contemporary electric heating
- Double & secondary glazing
- All furniture available separately
- Ideally placed for Edinburgh International Festival, the Edinburgh Fringe and the Tattoo
- Within comfortable walking distance of the Royal Mile, the Castle, Holyrood Palace & Princes Street Gardens