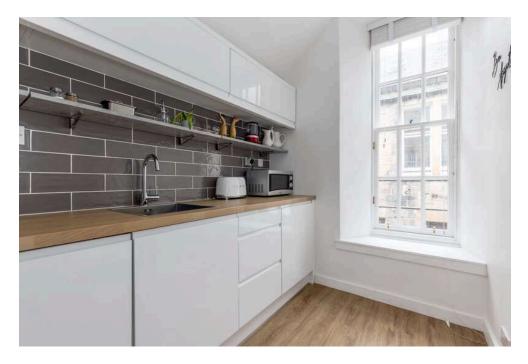

## 17/1 Cockburn Street. Edinburgh, EHI IBP

- Superb first floor flat in the historic Old Town
- Part of a Scot's Baronial style tenement building dating from 1860
- Superb city centre location
- Refurbished in August 2022
- Move in condition
- Peaceful rear of the building setting
- Secure entryphone
- Sitting room
- · Home office with window
- Stylish fitted kitchen
- Double bedroom
- Bathroom with shower over bath
- Excellent storage including large insulated attic
- Contemporary electric heating
- Double & secondary glazing
- All furniture available separately
- Ideally placed for Edinburgh International Festival, the Edinburgh Fringe and the Tattoo
- Within comfortable walking distance of the Royal Mile, the Castle, Holyrood Palace & Princes Street Gardens

camsmith.co.uk

Extras

The kitchen white goods & all blinds are included. All furniture available separately

South Bridge - 3, 29, 30, 31, 33, 37, N30, N31, N37, X29, X31, X33, X37. Short walk to Princes Street & Waterloo Place for more buses and the tram