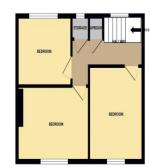

## **Upper Hallway**

The "L" shaped upper hallway provides two storage cupboards, access to the bedrooms and loft which has been partially floored.

#### 15' 0" x 9' 2" (4.57m x 2.79m) **Principal Bedroom**

The spacious principal bedroom to the rear of the property provides fantastic views over the fields and Ochil Hills

#### 11' 5" x 9' 0" (3.48m x 2.74m) **Bedroom Two**

Bedroom Two is a good sized double bedroom with a double glazed window overlooking the front of the property.

GROUND FLOOF

1ST FLOOR

### **Bedroom Three**

11' 10" x 8' 8" (3.60m x 2.64m) Bedroom three is another good sized double bedroom with a window overlooking the rear.