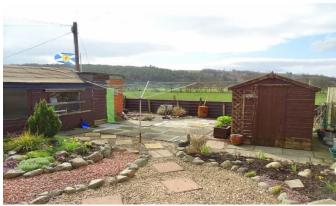

### **Gardens & Driveway**

The low maintenance front garden has been laid with stone chips providing private off-street parking. To the rear is a generously sized fully enclosed and private low maintenance garden which has been split in to two areas. One side provides a large slabbed area leading to a wooden garage and the other provides a paved patio, lawn and stone chipped area. There is also a wooden shed and cellar for additional storage. The garden enjoys wonderful views over the fields and over towards the Ochil hills.