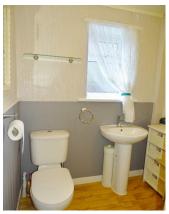

# **Shower Room (Downstairs)** 5' 8" x 5' 6" (1.73m x 1.68m)

The downstairs shower room provides a corner shower cubicle with waterfall shower, wc and sink. There is an opaque window to the side of the property.