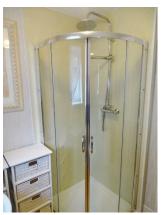

# **Shower Room (Downstairs)** 5' 8" x 5' 6" (1.73m x 1.68m)

The downstairs shower room provides a corner shower cubicle with waterfall shower, wc and sink. There is an opaque window to the side of the property.