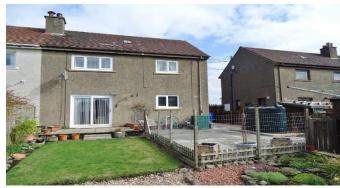

### **Gardens & Driveway**

The low maintenance front garden has been laid with stone chips providing private off-street parking. To the rear is a generously sized fully enclosed and private low maintenance garden which has been split in to two areas. One side provides a large slabbed area leading to a wooden garage and the other provides a paved patio, lawn and stone chipped area. There is also a wooden shed and cellar for additional storage. The garden enjoys wonderful views over the fields and over towards the Ochil hills.