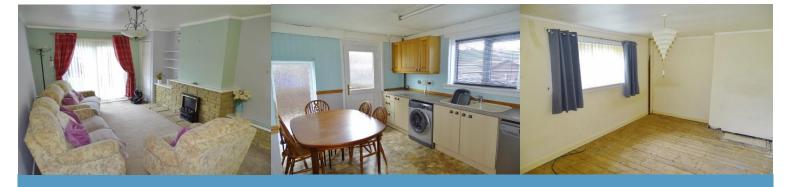

#### 18' 10" x 10' 9" (5.74m x 3.27m) Lounge

The spacious lounge provides carpeted flooring, an electric fire with brick surround, a storage cupboard, a large double glazed window overlooking the front of the property and patio doors leading out to the rear garden.

## **Breakfasting Kitchen** 12' 9" x 10' 3" (3.88m x 3.12m)

The generously sized breakfasting kitchen has been fully fitted with a range of wall and base units. There is an integrated electric oven and hob with extractor hood above. There is space for an under-counter washing machine, tumble drier and dishwasher. The kitchen further benefits from ample space for a dining table, a window overlooking the rear and access to the garden via a white upvc door.