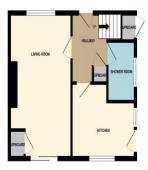

#### Entrance

Access to the property is via a white UPVC door with a decorative glazed panel. Leading to;

### **Entrance Vestibule**

The welcoming entrance vestibule provides laminate flooring, a storage cupboard which houses the electrics and access on to all lower accommodation and stairs to the upper level.

#### 18' 10" x 10' 9" (5.74m x 3.27m) Lounge

The spacious lounge provides carpeted flooring, an electric fire with brick surround, a storage cupboard, a large double glazed window overlooking the front of the property and patio doors leading out to the rear garden.

## **Breakfasting Kitchen** 12' 9" x 10' 3" (3.88m x 3.12m)

The generously sized breakfasting kitchen has been fully fitted with a range of wall and base units. There is an integrated electric oven and hob with extractor hood above. There is space for an under-counter washing machine, tumble drier and dishwasher. The kitchen further benefits from ample space for a dining table, a window overlooking the rear and access to the garden via a white upvc door.

# **Shower Room (Downstairs)** 5' 8" x 5' 6" (1.73m x 1.68m)

The downstairs shower room provides a corner shower cubicle with waterfall shower, wc and sink. There is an opaque window to the side of the property.