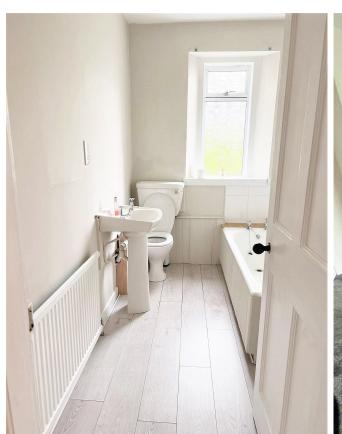

# **BATHROOM**

Fitted with a white three-piece suite comprising W.C., wash hand basin and bathtub, with electric shower and glazed screed above. Front facing frosted glazed window.