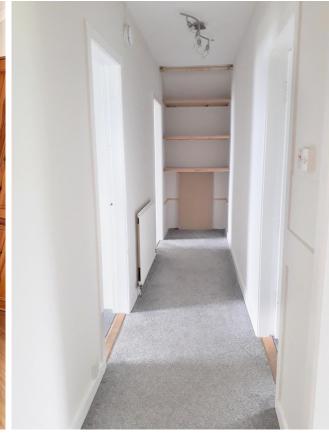

## **HALLWAY**

Access to the Bathroom and 3 Bedrooms. The electric meter and fuse box are wall-mounted in this area. Fixed shelving.