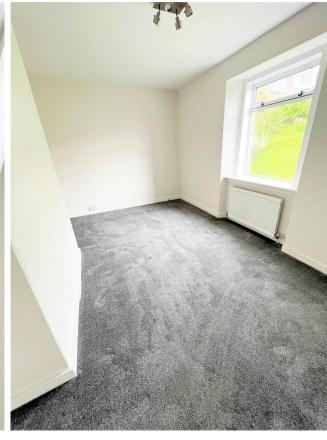

## **BEDROOM ONE**

4.66 x 3.09m

Double bedroom with front facing window. Fitted carpet and radiator.

# **BEDROOM TWO**

3.62 x 3.28m

Rear facing window with sea views. Radiator.

### **BEDROOM THREE**

3.60 x 2.74m

Rear facing window with sea views. Fitted carpet and radiator.