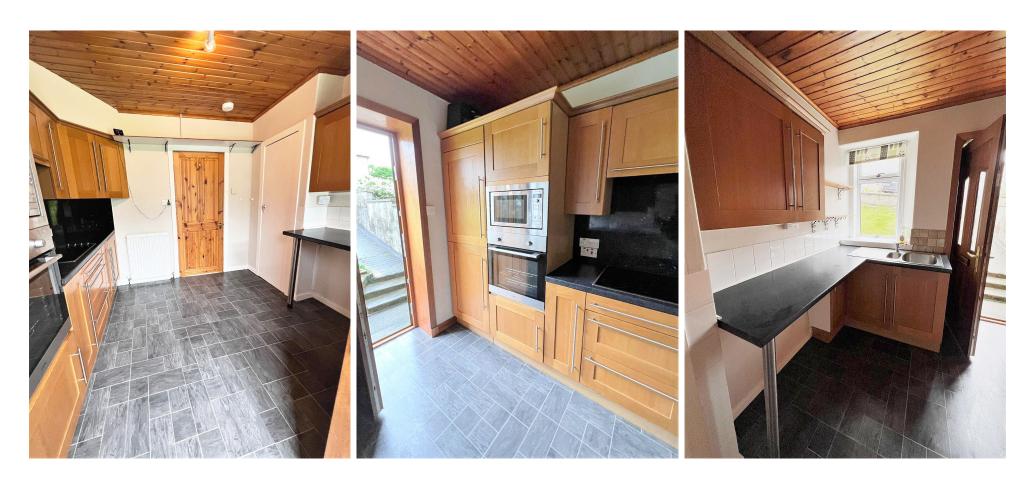

# **KITCHEN**

3.18 x 3.13m

Fitted with an excellent range of base and wall units contrasting worktops and stainless steel sink. Integrated fridge, freezer, oven and microwave, ceramic hob with extractor hood above. Breakfast bar. Built-in shelved cupboard with space for washing machine. Front facing window. Door to the Lounge.