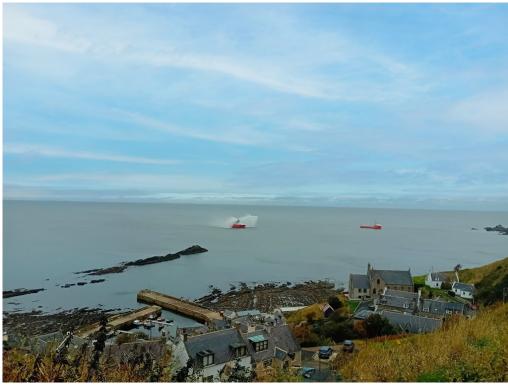

# **14 CRAIGEN TERRACE**

We are delighted to offer for sale this extremely spacious ground floor flat situated in the picturesque village of Gardenstown. Stunning views from the rear windows look down onto the harbour and over Moray Firth. There is an excellent opportunity to alter the garden layout with the upper flat to include garden ground to the rear which would make an ideal patio area to full appreciate the views from the property, overlooking the village.

# **LOUNGE**

Window to the rear of the property, providing stunning sea views. Inset coal fire with wooden mantle. Alcoves with display shelving. Wood-effect laminate flooring. Door to Hallway.

4.88 x 3.28m

# **BEDROOM TWO**

3.62 x 3.28m

Rear facing window with sea views. Radiator.

### **BEDROOM THREE**

3.60 x 2.74m

Rear facing window with sea views. Fitted carpet and radiator.

#### **ADDITIONAL INFORMATION**

The property comes with the opportunity to alter the garden layout with the upper flat to include garden ground to the rear of the property which boasts excellent views over the village and the Moray Firth. This would make for an idea patio area.