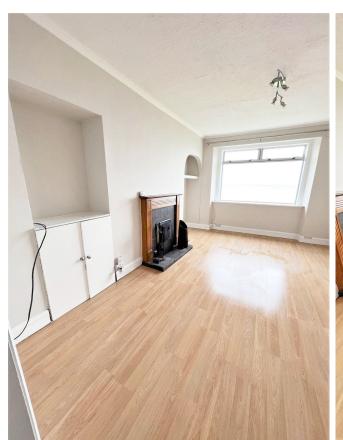

# **LOUNGE**

Window to the rear of the property, providing stunning sea views. Inset coal fire with wooden mantle. Alcoves with display shelving. Wood-effect laminate flooring. Door to Hallway.

4.88 x 3.28m

The property benefits from Solid fuel Central Heating and Double Glazing throughout.

The property boasts generous room sizes and has been recently decorated throughout in neutral tones. This coupled with the panoramic views makes it well worth viewing. This would make an ideal family home or holiday accommodation.