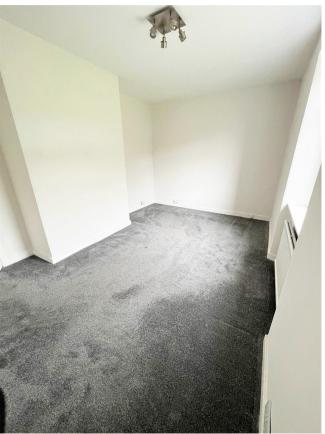

## **BEDROOM ONE**

4.66 x 3.09m

Double bedroom with front facing window. Fitted carpet and radiator.

# **BEDROOM TWO**

3.62 x 3.28m

Rear facing window with sea views. Radiator.

### **BEDROOM THREE**

3.60 x 2.74m

Rear facing window with sea views. Fitted carpet and radiator.