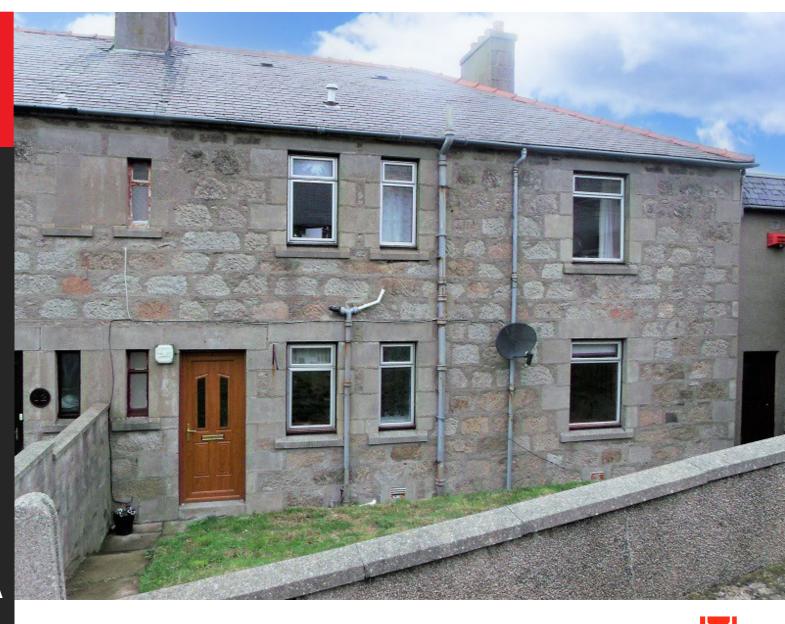

# 14 CRAIGEN TERRACE GARDENSTOWN BANFF AB45 3ZH

GROUND FLOOR THREE BEDROOM FLAT

LOUNGE
KITCHEN
BATHROOM
THREE BEDROOMS
GARDEN & STORE
DOUBLE GLAZING
SOLID FUEL CENTRAL HEATING

Council Tax Band Currently: **A** EPC Band: **E** 

# **14 CRAIGEN TERRACE**

We are delighted to offer for sale this extremely spacious ground floor flat situated in the picturesque village of Gardenstown. Stunning views from the rear windows look down onto the harbour and over Moray Firth. There is an excellent opportunity to alter the garden layout with the upper flat to include garden ground to the rear which would make an ideal patio area to full appreciate the views from the property, overlooking the village.

The property benefits from Solid fuel Central Heating and Double Glazing throughout.

The property boasts generous room sizes and has been recently decorated throughout in neutral tones. This coupled with the panoramic views makes it well worth viewing. This would make an ideal family home or holiday accommodation.