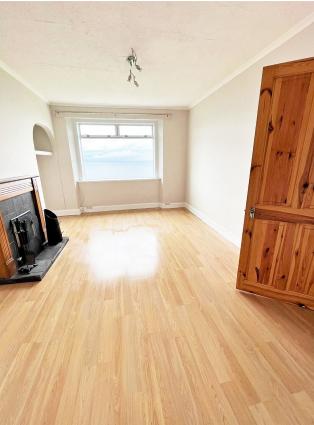

# **LOUNGE**

Window to the rear of the property, providing stunning sea views. Inset coal fire with wooden mantle. Alcoves with display shelving. Wood-effect laminate flooring. Door to Hallway.

4.88 x 3.28m

The property benefits from Solid fuel Central Heating and Double Glazing throughout.

The property boasts generous room sizes and has been recently decorated throughout in neutral tones. This coupled with the panoramic views makes it well worth viewing. This would make an ideal family home or holiday accommodation.