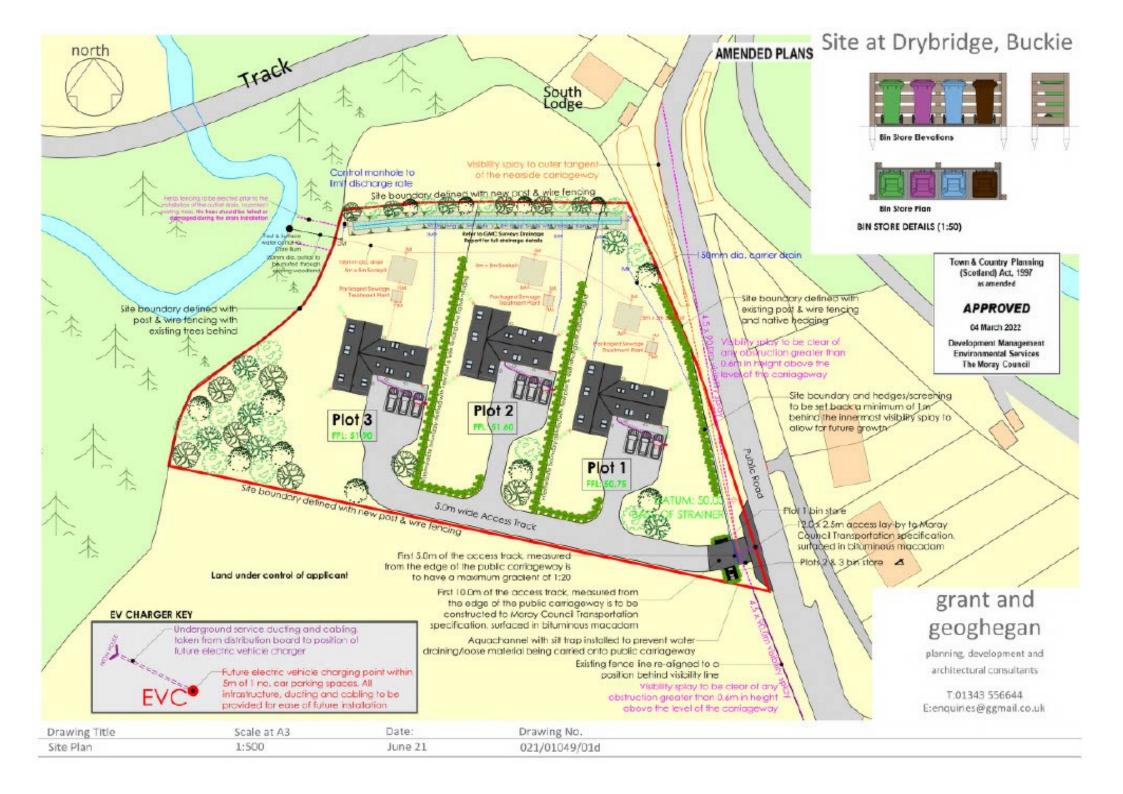

# BUILDING PLOTS CRAIGMIN DRYBRIDGE BUCKIE AB56 5JL

THREE BUILDING PLOTS
WITH FULL PLANNING
PERMISSION

Viewing: By contacting our **Buckie** Office on **01542 831307** 

Prices start from Offers over

£95,000

#### **SERVICES**

Electricity and Water are close by.

## **LOCATION**

The Building Plots are adjacent to Craigmin Cottages, Drybridge, Buckie, AB56 5JL.