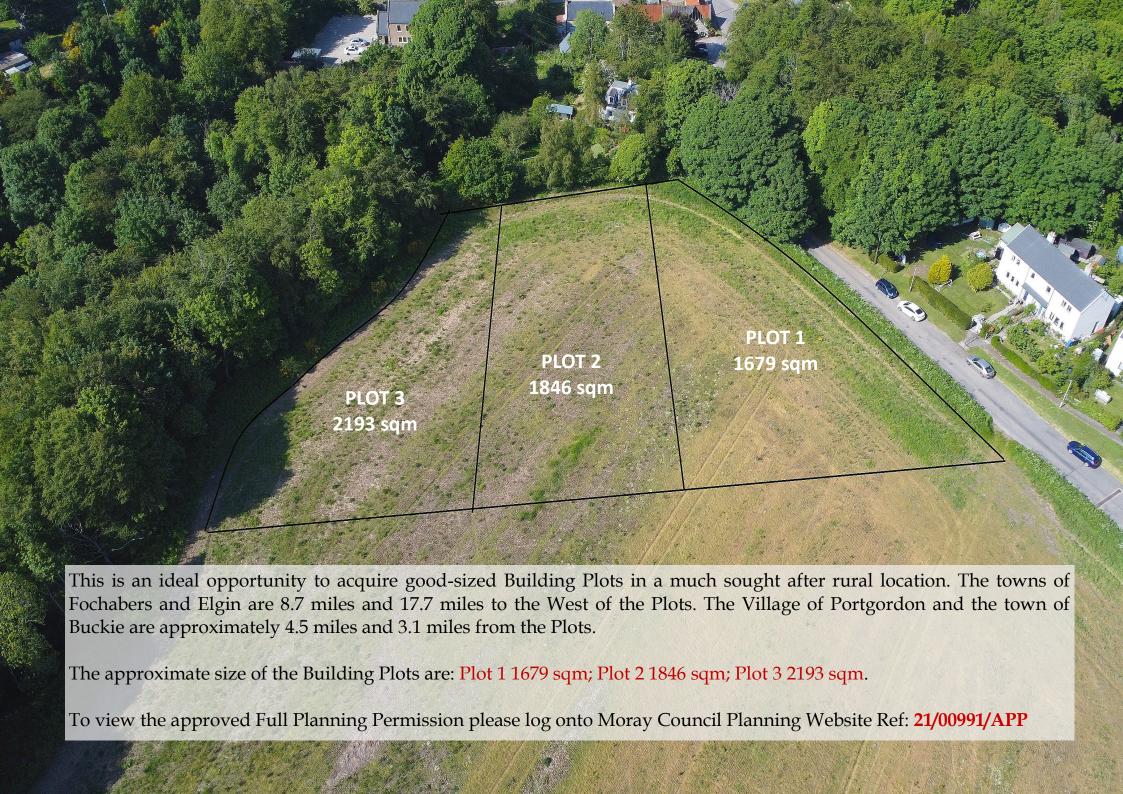

# BUILDING PLOTS CRAIGMIN DRYBRIDGE BUCKIE AB56 5JL

THREE BUILDING PLOTS
WITH FULL PLANNING
PERMISSION

Viewing: By contacting our **Buckie** Office on **01542 831307** 

Prices start from Offers over

£95,000

## **LOCATION**

The Building Plots are adjacent to Craigmin Cottages, Drybridge, Buckie, AB56 5JL.