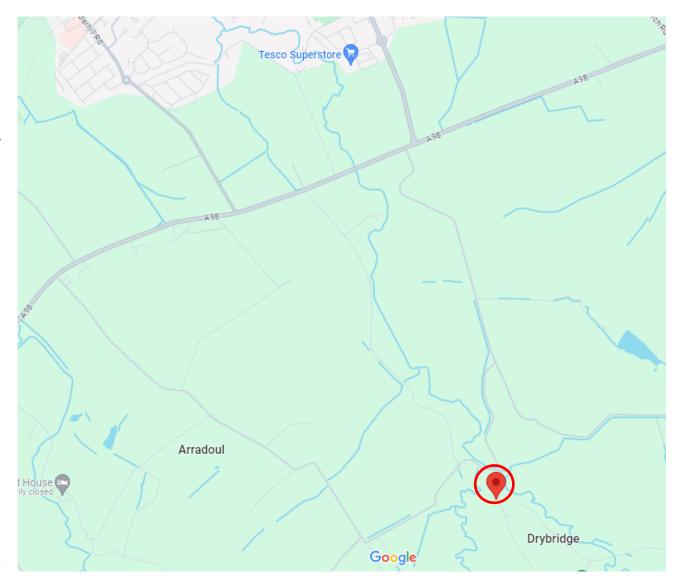

## **LOCATION**

The Building Plots are adjacent to Craigmin Cottages, Drybridge, Buckie, AB56 5JL.

#### What3words

///wired.degree.sparrows