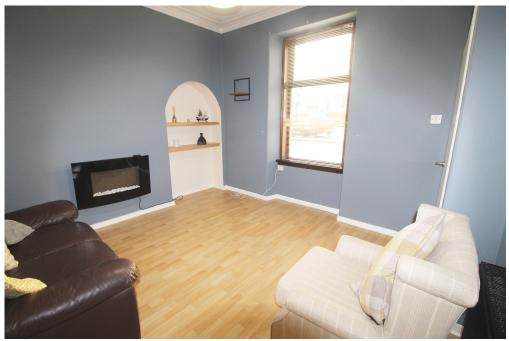

#### $LOUNGE - 3.62m \times 3.48m$

Accessed from the entrance hall via a wooden door, the lounge features a window with a Venetian blind overlooking the front of the property, a wall-mounted electric fire, alcove with shelving, traditional decorative coving and finished with laminate flooring. A glazed wooden door leads into the kitchen.