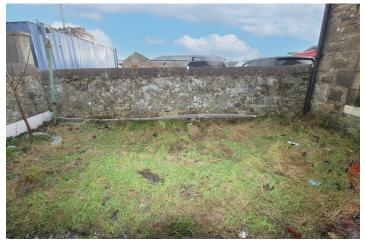

#### **GARDEN**

The rear garden is communal, featuring a drying area. Additionally, the property has its own rear storage within a shared outbuilding.