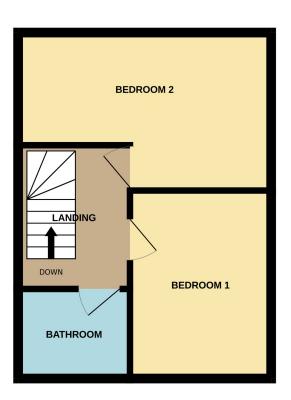

# **27 NEWLANDS LANE, BUCKIE**

This two-bedroom property is centrally-located in the town of Buckie, within walking distance of all local amenities such shops, schools and healthcare facilities. The accommodation comprises, on the ground floor, an entrance hall, lounge, kitchen, rear vestibule and W.C.; on the first floor, two double bedrooms and a bathroom.

#### **STAIRCASE**

A carpeted stair with a wooden handrail provides access to the first-floor landing, which leads to the two double bedrooms and bathroom.

#### BEDROOM ONE -3.43m x 2.63m

This double bedroom has a window with a deep display sill, overlooking the front of the property. Built in cupboard with shelving providing storage. Fitted carpet.

# BEDROOM TWO - 4.60m x 2.71m

The second double bedroom features a window overlooking the rear, built-in shelving, and an open wardrobe with a hanging rail. It is also fitted with carpet.

#### BATHROOM -2.02m x 1.83m

Fitted with a three piece white suite comprising a WC, hand basin, and bath with a mains shower, the bathroom features aqua-panelling around the suite. Wall-mounted bathroom accessories. A front-facing roof window provides additional light, and the flooring is vinyl.

GROUND FLOOR 1ST FLOOR