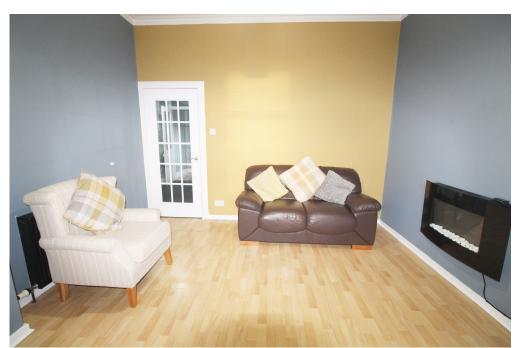

#### $LOUNGE - 3.62m \times 3.48m$

Accessed from the entrance hall via a wooden door, the lounge features a window with a Venetian blind overlooking the front of the property, a wall-mounted electric fire, alcove with shelving, traditional decorative coving and finished with laminate flooring. A glazed wooden door leads into the kitchen.