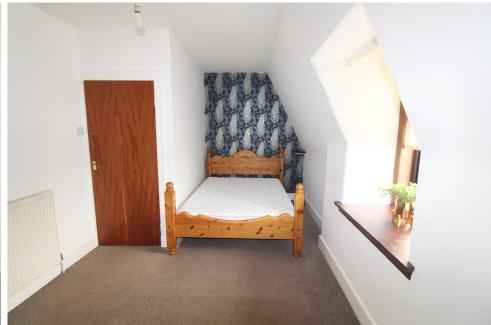

#### BEDROOM ONE -3.43m x 2.63m

This double bedroom has a window with a deep display sill, overlooking the front of the property. Built in cupboard with shelving providing storage. Fitted carpet.

# BEDROOM TWO - 4.60m x 2.71m

The second double bedroom features a window overlooking the rear, built-in shelving, and an open wardrobe with a hanging rail. It is also fitted with carpet.