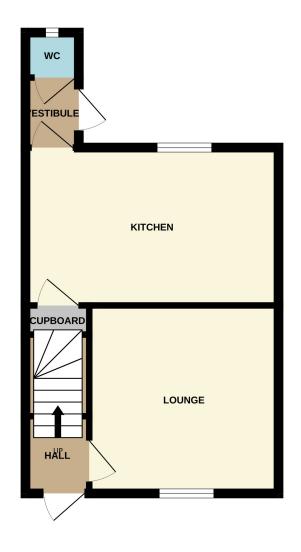

# **27 NEWLANDS LANE, BUCKIE**

This two-bedroom property is centrally-located in the town of Buckie, within walking distance of all local amenities such shops, schools and healthcare facilities. The accommodation comprises, on the ground floor, an entrance hall, lounge, kitchen, rear vestibule and W.C.; on the first floor, two double bedrooms and a bathroom.

#### **ENTRANCE**

A uPVC door with a glazed pane above provides access into the hall, which accesses the lounge and staircase.

#### $LOUNGE - 3.62m \times 3.48m$

Accessed from the entrance hall via a wooden door, the lounge features a window with a Venetian blind overlooking the front of the property, a wall-mounted electric fire, alcove with shelving, traditional decorative coving and finished with laminate flooring. A glazed wooden door leads into the kitchen.

#### KITCHEN - 4.60m x 2.93m

Fitted with a selection of base and wall-mounted units with contrasting worktops and tiled splashback, the kitchen includes a 1½ anthracite sink with drainer and mixer tap, integrated electric oven, gas hob, and cooker hood extractor fan. Ample space is available for a dining set, and a large understairs cupboard provides additional storage. Included in the kitchen are a 'Logik' washing machine, 'Hotpoint' fridge, and freezer, though no warranty is provided. A rear-facing window with a deep sill overlooks the rear, and vinyl flooring is installed. A wooden door with a glass pane accesses the rear vestibule.

### **REAR VESTIBULE**

The rear vestibule provides access to the exterior uPVC door to the rear and the W.C. It features vinyl flooring.

## W.C. -1.09m x 0.78m

Consisting of a toilet and washbasin, the W.C. features wood panelling to dado height and a vinyl floor. A rear-facing frosted window provides natural light.

#### **STAIRCASE**

A carpeted stair with a wooden handrail provides access to the first-floor landing, which leads to the two double bedrooms and bathroom.

GROUND FLOOR 1ST FLOOR