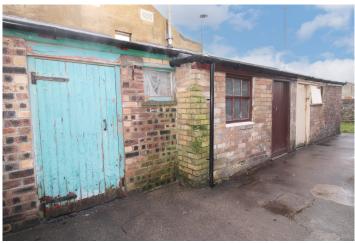

#### **GARDEN**

The rear garden is communal, featuring a drying area. Additionally, the property has its own rear storage within a shared outbuilding.