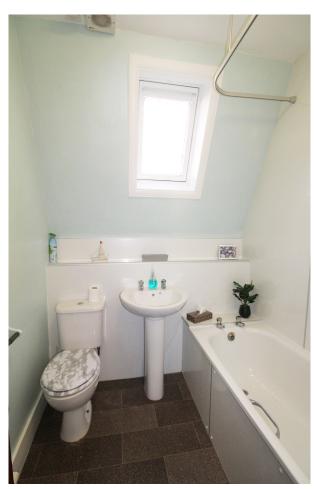

#### BATHROOM -2.02m x 1.83m

Fitted with a three piece white suite comprising a WC, hand basin, and bath with a mains shower, the bathroom features aqua-panelling around the suite. Wall-mounted bathroom accessories. A front-facing roof window provides additional light, and the flooring is vinyl.