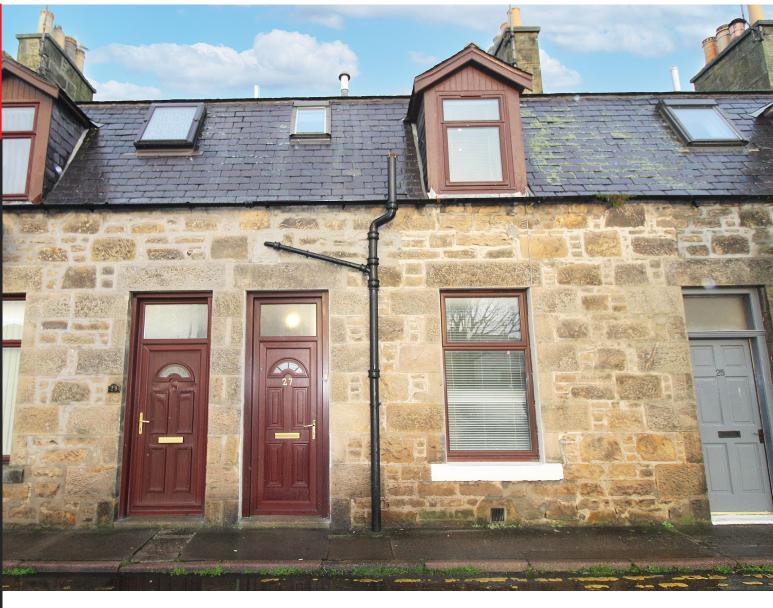

# 27 NEWLANDS LANE BUCKIE AB56 1PB

MID-TERRACE TWO BEDROOM PROPERTY

- Hall
- Lounge
- Kitchen
- W.C.
- Two Bedrooms
- Bathroom
- Rear Garden
- Double-Glazing
- Gas Central Heating
- Council Tax Band Currently: A
- EPC Band: E

# **27 NEWLANDS LANE, BUCKIE**

This two-bedroom property is centrally-located in the town of Buckie, within walking distance of all local amenities such shops, schools and healthcare facilities. The accommodation comprises, on the ground floor, an entrance hall, lounge, kitchen, rear vestibule and W.C.; on the first floor, two double bedrooms and a bathroom.

#### **ENTRANCE**

A uPVC door with a glazed pane above provides access into the hall, which accesses the lounge and staircase.