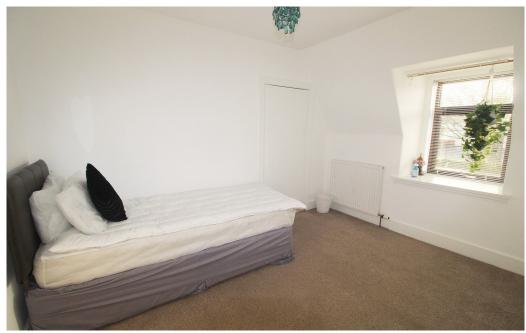

#### BEDROOM ONE -3.43m x 2.63m

This double bedroom has a window with a deep display sill, overlooking the front of the property. Built in cupboard with shelving providing storage. Fitted carpet.

# BEDROOM TWO - 4.60m x 2.71m

The second double bedroom features a window overlooking the rear, built-in shelving, and an open wardrobe with a hanging rail. It is also fitted with carpet.