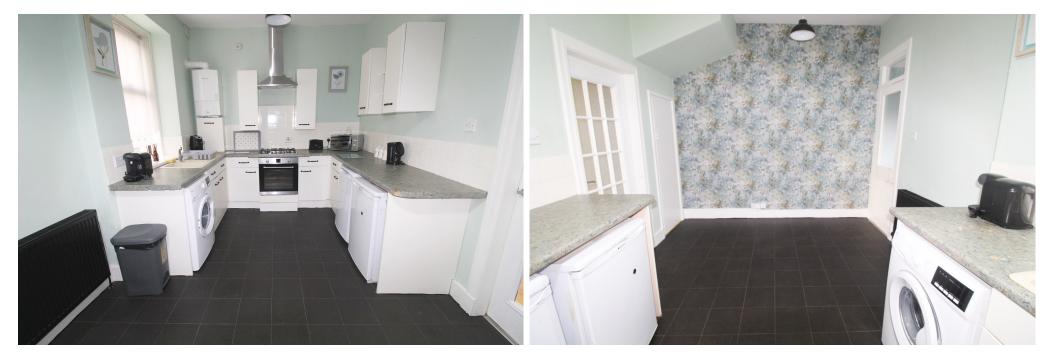

#### KITCHEN - 4.60m x 2.93m

Fitted with a selection of base and wall-mounted units with contrasting worktops and tiled splashback, the kitchen includes a 1½ anthracite sink with drainer and mixer tap, integrated electric oven, gas hob, and cooker hood extractor fan. Ample space is available for a dining set, and a large understairs cupboard provides additional storage. Included in the kitchen are a 'Logik' washing machine, 'Hotpoint' fridge, and freezer, though no warranty is provided. A rear-facing window with a deep sill overlooks the rear, and vinyl flooring is installed. A wooden door with a glass pane accesses the rear vestibule.