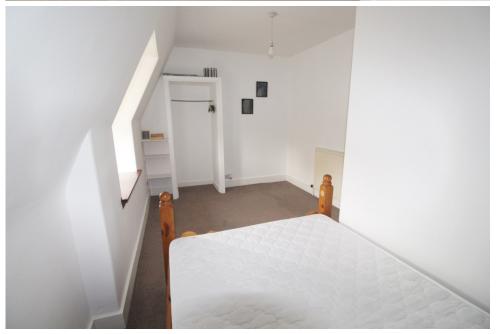

#### BEDROOM ONE -3.43m x 2.63m

This double bedroom has a window with a deep display sill, overlooking the front of the property. Built in cupboard with shelving providing storage. Fitted carpet.

# BEDROOM TWO - 4.60m x 2.71m

The second double bedroom features a window overlooking the rear, built-in shelving, and an open wardrobe with a hanging rail. It is also fitted with carpet.