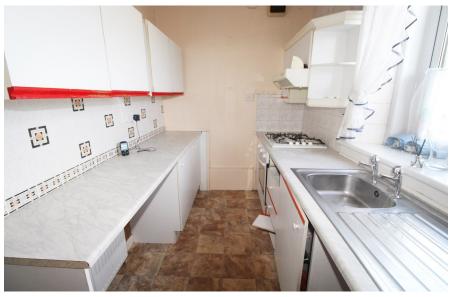

#### **KITCHEN**

3.60m x 1.83m

The galley kitchen has a window to the front and is fitted with wall and base units with a contrasting worktop and tiled splashback. Stainless steel sink with drainer. Fitted oven, gas hob and cooker.