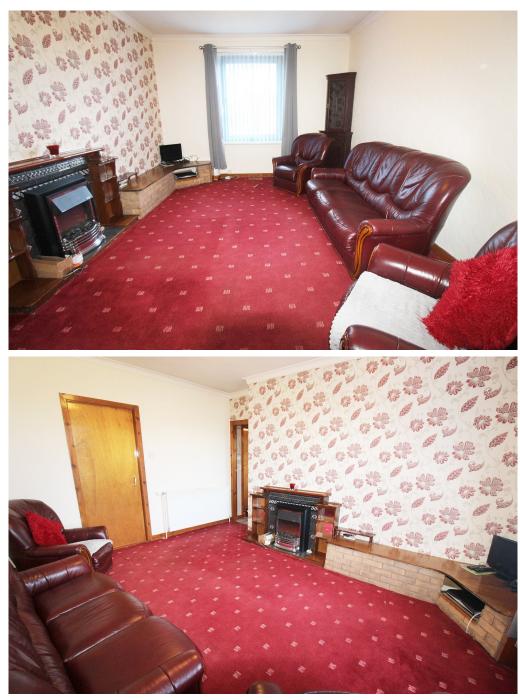

## LOUNGE

## 4.63 x 3.48m

The lounge is accessed from the hall via a glazed paned door and gives access to bedroom two. The lounge is a large room with a window to the front. A built-in fireplace houses an electric fire.