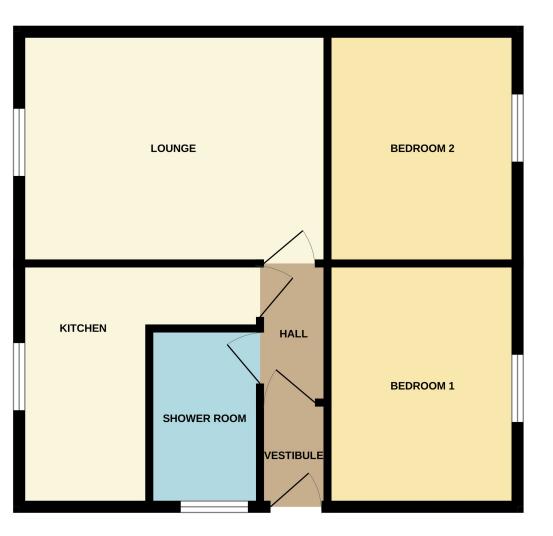

## **ENTRANCE/VESTIBULE**

uPVC door with glazed pane gives access into the vestibule. A multi glazed door from the vestibule leads into the hall.

### HALL

## 2.02 x 0.92m

The hall accesses the lounge, kitchen, bedroom one and the shower room. Fitted carpet.

## LOUNGE

## 4.63 x 3.48m

The lounge is accessed from the hall via a glazed paned door and gives access to bedroom two. The lounge is a large room with a window to the front. A built-in fireplace houses an electric fire.

#### **KITCHEN**

3.60m x 1.83m

The galley kitchen has a window to the front and is fitted with wall and base units with a contrasting worktop and tiled splashback. Stainless steel sink with drainer. Fitted oven, gas hob and cooker.

#### **GROUND FLOOR**

## **BEDROOM ONE** 3.74m x 2.82m A large double which has a window overlooking the rear garden.

#### **BEDROOM TWO**

#### 3.35m x 2.82m

A second double with a window overlooking the rear garden.

#### **SHOWER ROOM**

#### 2.07 x 1.52m

Fitted with a three-piece white suite comprising W.C, hand basin set atop a storage cupboard, and Mira electric shower. Aqua panelling around sanitary wear. Side facing frosted glazed window.