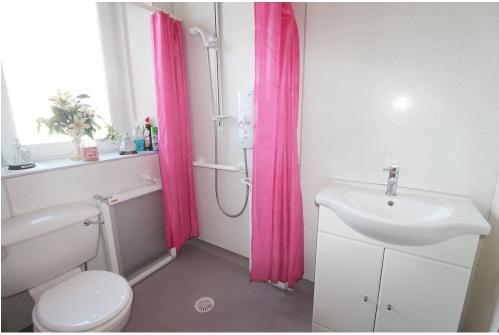

#### **SHOWER ROOM**

#### 2.07 x 1.52m

Fitted with a three-piece white suite comprising W.C, hand basin set atop a storage cupboard, and Mira electric shower. Aqua panelling around sanitary wear. Side facing frosted glazed window.