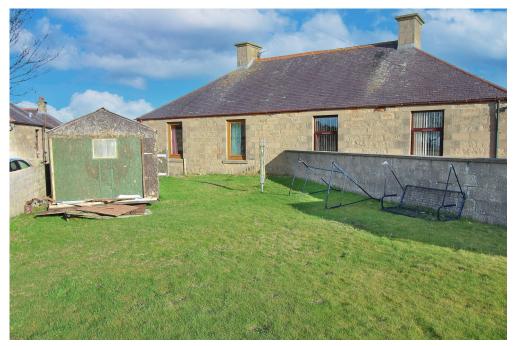

## **GARDEN & GARAGE**

The property sits on a large plot with front and rear gardens laid mostly to lawn. A paved driveway offers off street parking up to a wooden garage. The large rear garden overlooks Merson Park with a wooden gate into the park.