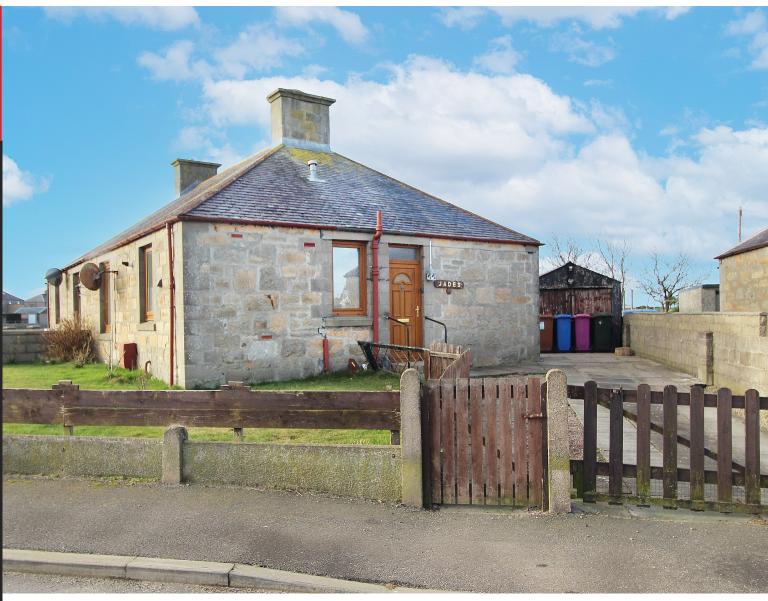

# 14 MERSON STREET BUCKIE AB56 1RR

SEMI-DETACHED TWO BEDROOM BUNGALOW WITH GARDENS, GARAGE & DRIVEWAY

VESTIBULE LOUNGE KITCHEN TWO BEDROOMS SHOWER ROOM FRONT & REAR GARDENS DOUBLE GLAZING GAS CENTRAL HEATING Council Tax Band Currently: A EPC Band: D

## **14 MERSON STREET, BUCKIE**

This two bedroom bungalow sits on a generous sized plot and benefits from double-glazing, gas central heating and a large garden with a drive and wooden garage. The property is located within easy walking distance of the town centre, local secondary/primary schools and nursery and all other local amenities. All the fitted floor coverings, curtains, blinds and light fitments are to be included in the sale.

## **GARDEN & GARAGE**

The property sits on a large plot with front and rear gardens laid mostly to lawn. A paved driveway offers off street parking up to a wooden garage. The large rear garden overlooks Merson Park with a wooden gate into the park.