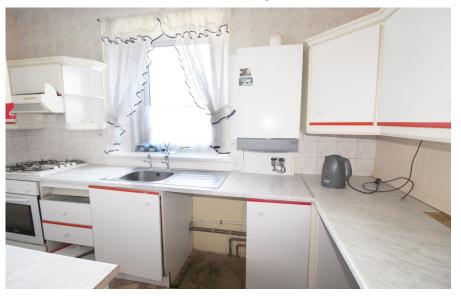

#### **KITCHEN**

3.60m x 1.83m

The galley kitchen has a window to the front and is fitted with wall and base units with a contrasting worktop and tiled splashback. Stainless steel sink with drainer. Fitted oven, gas hob and cooker.