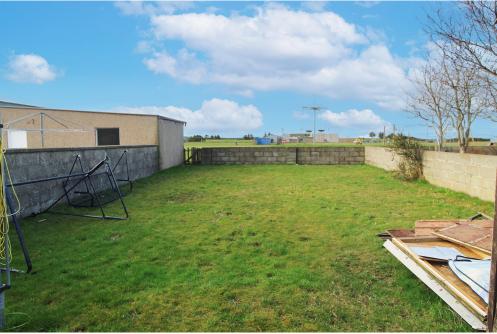

## **GARDEN & GARAGE**

The property sits on a large plot with front and rear gardens laid mostly to lawn. A paved driveway offers off street parking up to a wooden garage. The large rear garden overlooks Merson Park with a wooden gate into the park.