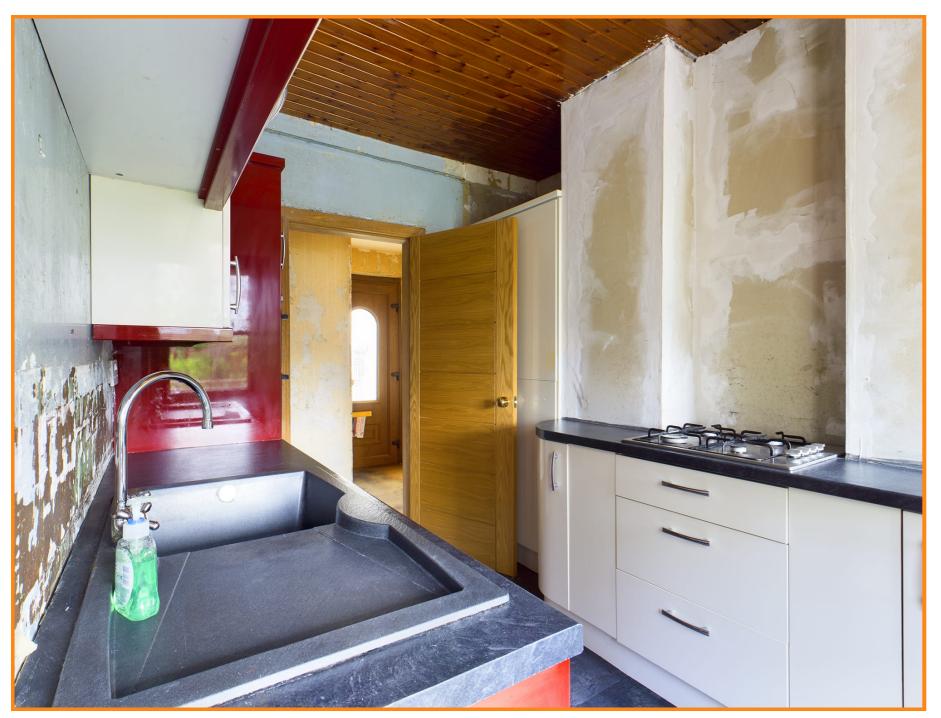

Accommodation is arranged over two levels and requires a degree of finishing. Entrance to property via front facing upvc door with glass insert leading to reception hallway. Hallway gives access to all lower compartments including lounge, kitchen, shower room, staircase with decorative balustrade and fitted storage. Generous lounge with front facing windows, rear facing French doors opening out onto rear garden and feature decorative fireplace and alcove. Rear facing fitted kitchen comprising base and wall mounted units, ample work surfaces, electric oven, hob and extractor. The kitchen gives access to rear facing half glazed upvc door and walk in pantry. Side facing shower room comprising low flush wc, wash hand basin, double shower cubicle.