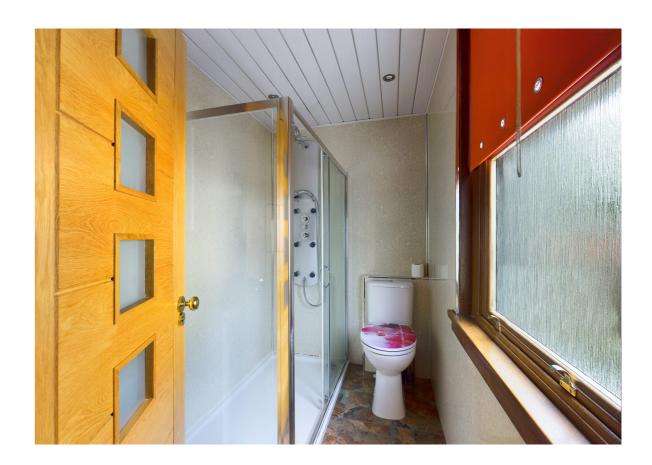

Accommodation is arranged over two levels and requires a degree of finishing. Entrance to property via front facing upvc door with glass insert leading to reception hallway. Hallway gives access to all lower compartments including lounge, kitchen, shower room, staircase with decorative balustrade and fitted storage. Generous lounge with front facing windows, rear facing French doors opening out onto rear garden and feature decorative fireplace and alcove. Rear facing fitted kitchen comprising base and wall mounted units, ample work surfaces, electric oven, hob and extractor. The kitchen gives access to rear facing half glazed upvc door and walk in pantry. Side facing shower room comprising low flush wc, wash hand basin, double shower cubicle.