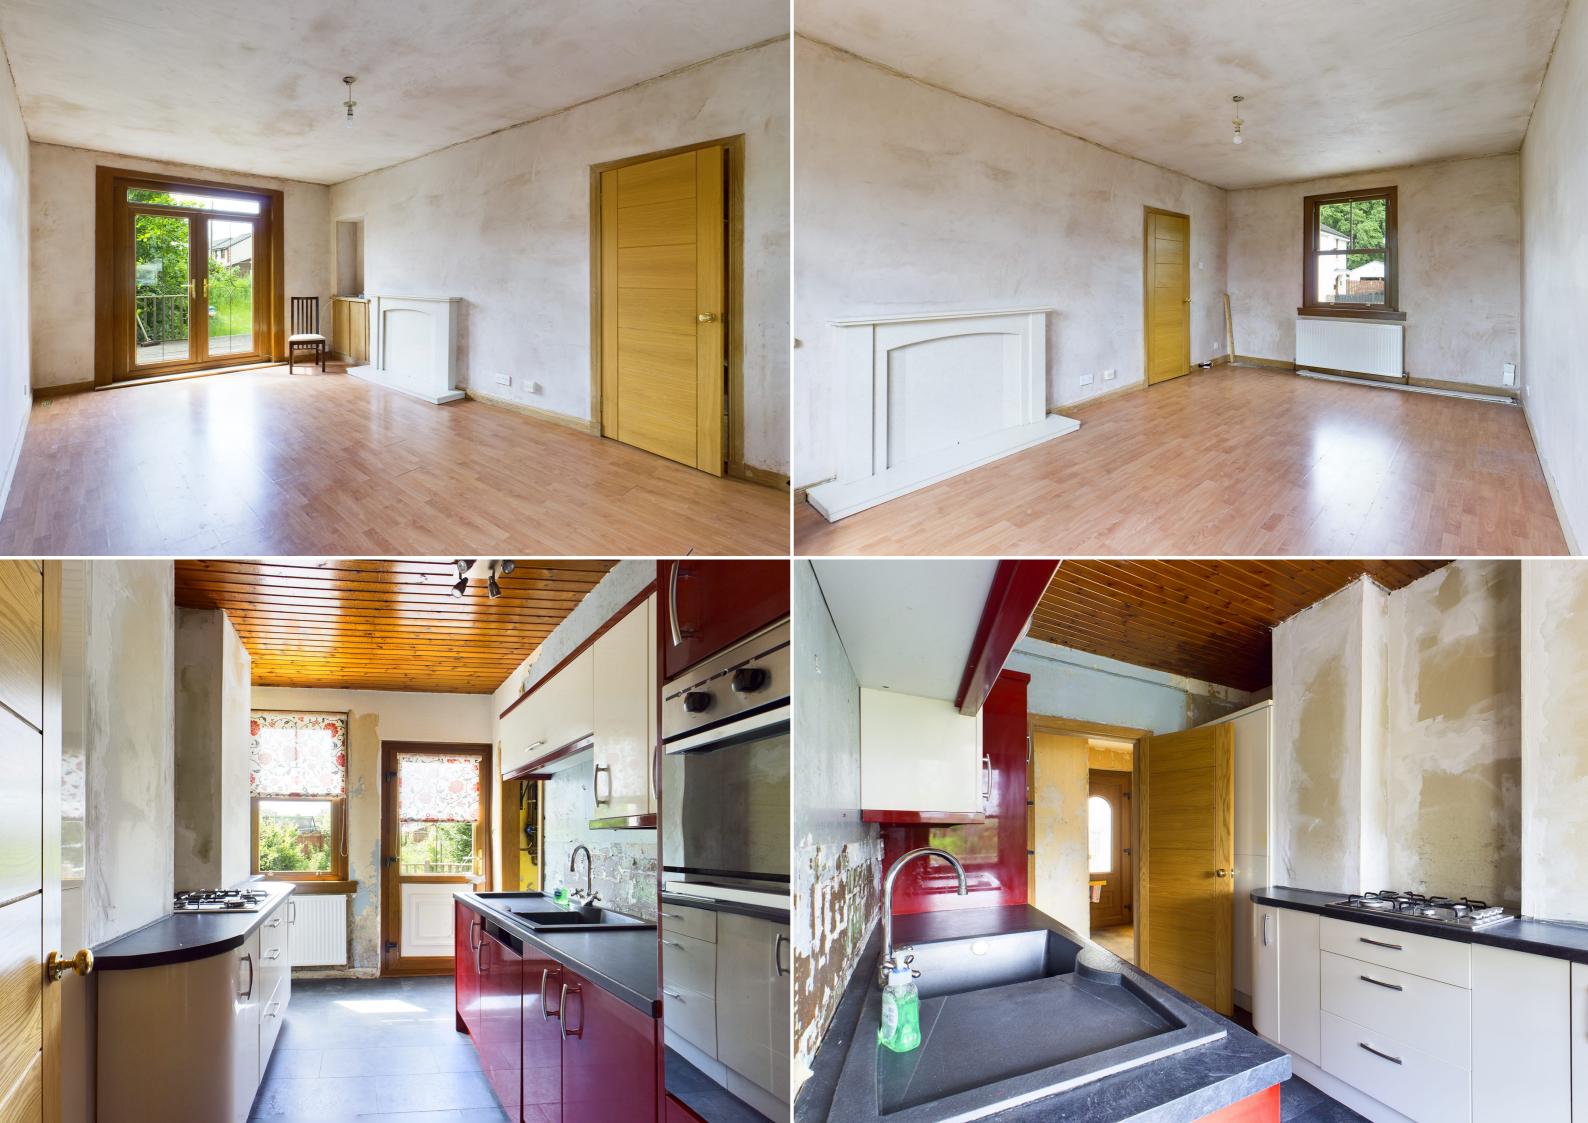

Independent Estates are proud to present to the open market this semi-detached villa situated within prime Wishaw location. The property gives walking access to all local amenities and services and provides excellent links to M8 and M74 motorway networks.

Accommodation is arranged over two levels and requires a degree of finishing. Entrance to property via front facing upvc door with glass insert leading to reception hallway. Hallway gives access to all lower compartments including lounge, kitchen, shower room, staircase with decorative balustrade and fitted storage. Generous lounge with front facing windows, rear facing French doors opening out onto rear garden and feature decorative fireplace and alcove. Rear facing fitted kitchen comprising base and wall mounted units, ample work surfaces, electric oven, hob and extractor. The kitchen gives access to rear facing half glazed upvc door and walk in pantry. Side facing shower room comprising low flush wc, wash hand basin, double shower cubicle.

Front facing upper landing leads to three bedrooms. Bedroom one with rear and side facing windows and two storage cupboards. Bedroom two is rear facing with fitted storage. Bedroom three is front facing.

The property boasts full gas central heating and newly installed double glazing throughout. Front and side garden has been laid to decorative mono-block to provide ample of street parking. Large rear garden is mainly laid to lawn with variety of mature trees and large raised timber deck at rear of property. Timber fencing encloses full rear garden. EPC-B.