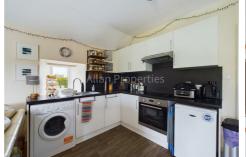

Pierowall Cottage, Westray, Orkney, KW17 2BZ

Offers Over £120,000

K Allan Properties are delighted to present this 2 bedroom cottage to the market. Pierowall Cottage is is beautifully presented and is positioned in the desirable village of Pierowall. The property comprises of an open plan living and kitchen, 2 double bedrooms and a shower room. There is offroad parking to the front of the property for several vehicles.