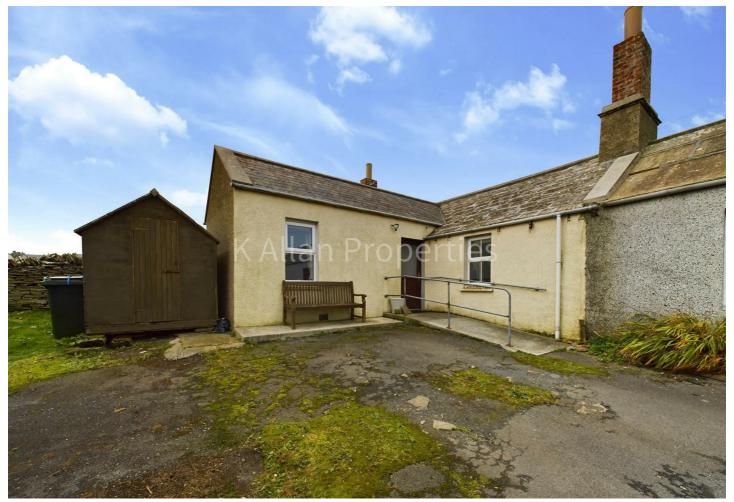

Pierowall Cottage, Westray, Orkney, KW17 2BZ

Offers Over £120,000

K Allan Properties are delighted to present this 2 bedroom cottage to the market. Pierowall Cottage is is beautifully presented and is positioned in the desirable village of Pierowall. The property comprises of an open plan living and kitchen, 2 double bedrooms and a shower room. There is offroad parking to the front of the property for several vehicles.