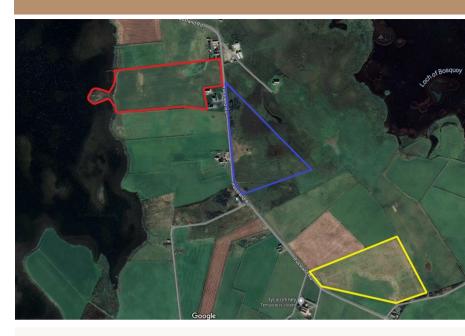

The land is approx. 4.5 hectares (11 acres), and is positioned overlooking surrounding countryside and the Harray Loch.

The land may appeal to a livestock owner.

## Offers Over £55,000

LAND IN HARRAY AGRICULTURAL LAND APPROX. 11 ACRES FOR MORE INFORMATION CONTACT K ALLAN PROPERTIES

Directions