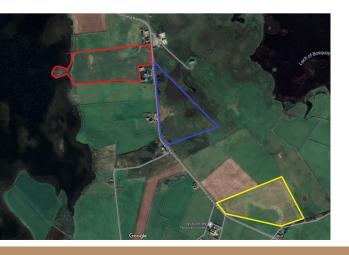

## The Camp Land The Camp Land Orkney, KW17 2LE

K Allan Properties are delighted to present this area of land to the market which is positioned on the West Mainland of Orkney, in the Parish of Harray. The land is approx. 4.52 hectares (11 acres), and is positioned overlooking surrounding countryside and the Harray Loch.

## Offers Over £22,000

LAND IN HARRAY AGRICULTURAL LAND APPROX. 11 ACRES FOR MORE INFORMATION CONTACT K ALLAN PROPERTIES

Directions