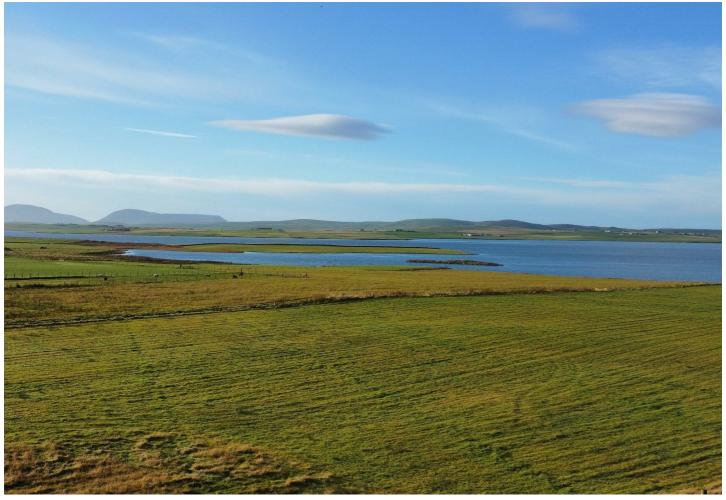

Land near Newhouse, Harray, Orkney, KW17 2LE

Offers Over £60,000

K Allan Properties are delighted to present this area of land to the market which is positioned on the West Mainland of Orkney, in the Parish of Harray.

The land is approx. 4.81 hectares (11.8 acres), and is positioned overlooking surrounding countryside and the Harray Loch.

The land may appeal to a livestock owner.

LAND IN HARRAY

AGRICULTURAL LAND

APPROX. 11.8 ACRES