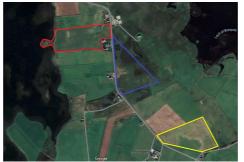

Land near Newhouse, Harray, Orkney, KW17 2LE

Offers Over £60,000

K Allan Properties are delighted to present this area of land to the market which is positioned on the West Mainland of Orkney, in the Parish of Harray.

The land is approx. 4.81 hectares (11.8 acres), and is positioned overlooking surrounding countryside and the Harray Loch.

The land may appeal to a livestock owner.

LAND IN HARRAY

AGRICULTURAL LAND

APPROX. 11.8 ACRES

FOR MORE INFORMATION CONTACT K ALLAN PROPERTIES

## Area Map

## Google Map data ©2024

## Energy Efficiency Graph



These particulars, whilst believed to be accurate are set out as a general outline only for guidance and do not constitute any part of an offer or contract. Intending purchasers should not rely on them as statements of representation of