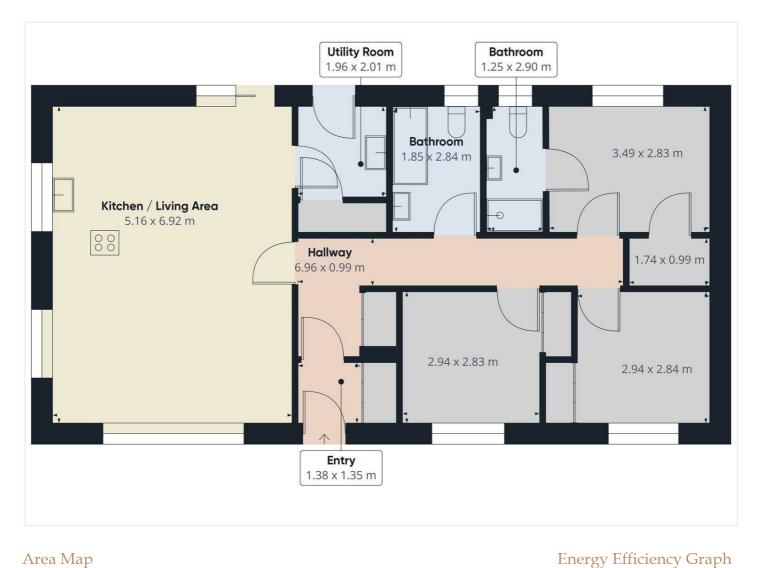

The modern newbuild is designed with efficiency in mind, with a highly insulated interior and airsource underfloor heating.

The property comprises of a spacious open-plan kitchen, dining and living area, bathroom, utility room and three double bedrooms, one with en-suite.

#### Area Map

Energy Efficiency Rating 4967 (92 plus) 🗛 A965 В (55-68 (39-54 21-38 G Not energy efficient - higher running costs Scotland EU Directive 2002/91/EC HoweRd 200 Cairston Rd Coogle Stromness Map data ©2024