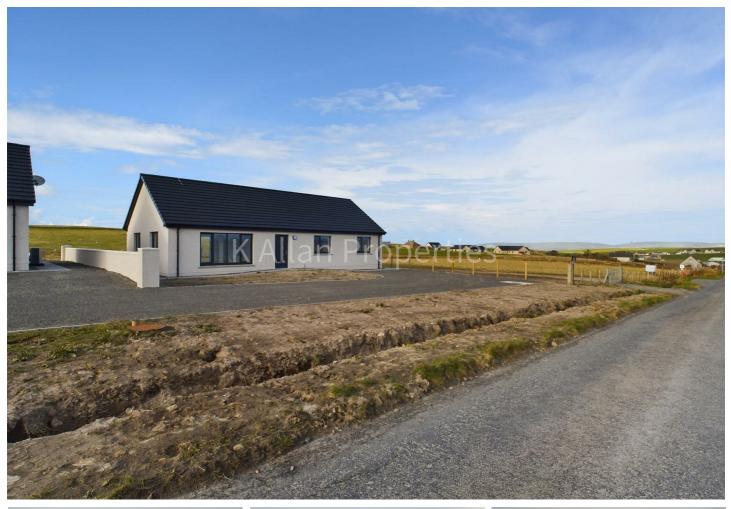

# Sea View, Wardhill Road, Stromness, KW16 3HS Fixed Asking Price £300,000

K Allan Properties are delighted to present this spacious, newly completed three-bedroom detached family home to the market.

Positioned on the outskirts of Stromness, Sea View benefits from an elevated position, with spectacular panoramic views overlooking surrounding countryside, a large garden and off road parking for several vehicles.

The modern newbuild is designed with efficiency in mind, with a highly insulated interior and airsource underfloor heating.

The property comprises of a spacious open-plan kitchen, dining and living area, bathroom, utility room and three double bedrooms, one with en-suite.