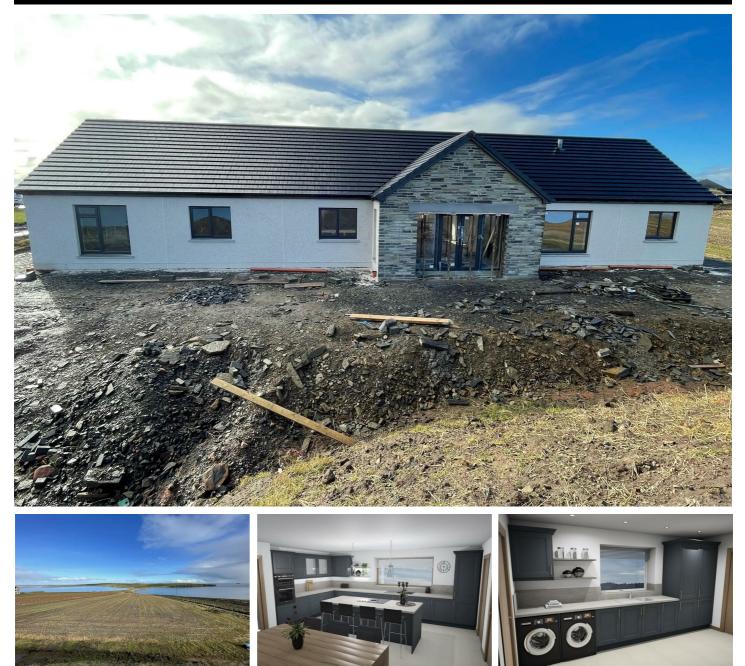

# Hoolan, Toab, Orkney, KW17 2QG Offers Over £395,000

K Allan Properties are delighted to bring this detached 4 bedroom, newbuild property to the market, which is due to be complete around July 2024. This development is being erected by F. Laird Joinery and is carefully positioned to capture the spectacular views on offer on the plot which extends to approx. 1500m2. The modern newbuild is designed with efficiency in mind, with a highly insulated interior, air source underfloor heating and a air recovery system. The spacious detached property, which benefits from a panoramic sea view, is situated in Toab on the East Mainland of Orkney. The property comprises of 4 bedrooms, one of which features an en-suite and walk in wardrobe, living room, kitchen/dining/family room, bathroom, utility room and an integral garage with electric up and over door.

Dingeshowe beach is situated a short distance from the property.

Catchment area schools are St Andrews Primary School and Kirkwall Grammar School.

#### ATEENTION TO DETAIL FEATURES

French doors in the family room leading out to a patio area Feature seating and storage in the front entrance hall Multi fuel stove in the living room with built in storage and shelving either side Space for an integrated wall mounted TV in the living room

## SERVICES

Electricity: Mains Water: Mains Drainage: Septic tank Heating: Air to water underfloor heating Heat recovery system