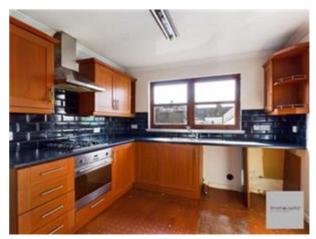

Limehouseltd are delighted to offer to the market this 2 bedroom lower ground flat in Biggar.

Property comprises separate vestibule entrance with access into the spacious living room. From the living room is the bright kitchen which is South facing, a double bedroom benefiting from built in mirrored wardrobes, double bedroom and bathroom with mains shower over bath. The flat is located on North Back Road, just off the High Street and benefits from GCH.