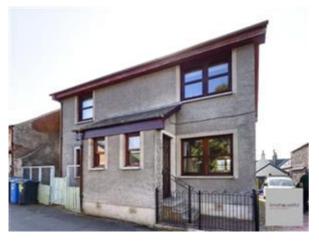

## **For Sale**

North Back Road, Biggar, ML12 Fixed Price £107,000

2 bedroom ground floor flat located in Biggar.

\*\*360 Tour Available\*\*

- 2 Double Bedrooms
- 360 Virtual Tour
- Ground Floor
- Shared Garden

Limehouseltd are delighted to offer to the market this 2 bedroom lower ground flat in Biggar.

Property comprises separate vestibule entrance with access into the spacious living room. From the living room is the bright kitchen which is South facing, a double bedroom benefiting from built in mirrored wardrobes, double bedroom and bathroom with mains shower over bath. The flat is located on North Back Road, just off the High Street and benefits from GCH.

Externally there is a shared garden/drive area at the rear of the property and a small slabbed front area which is secured with metal rails.

Situated in Biggar, it is close to local amenities as well as being within easy commuting distance of both Edinburgh and Glasgow.