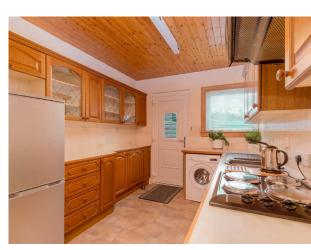

"A spacious maindoor lower villa which benefits from private gardens to the front and rear"

- Entrance vestibule
- Welcoming hall
- Spacious sitting room
- Kitchen with door to the rear garden
- Three double bedrooms
- Modern wet room
- Double glazing
- Electric heating
- Private gardens to the front & rear
- Unrestricted on street parking

## Description

A spacious maindoor lower villa which boasts a fully enclosed south-west facing rear garden, situated in a quiet street in the sought after area of Leith Links. This delightful property offers a lovely home with low maintenance gardens to the front and rear, and unrestricted on street parking. In brief the accommodation comprises; entrance vestibule, welcoming hall with storage cupboard, spacious sitting room with picture window to the front, fully fitted kitchen with storage cupboard and door providing access to the rear garden, three double bedrooms all with built in wardrobes, and modern wet room. The washing machine and fridge freezer are both included in the sale.