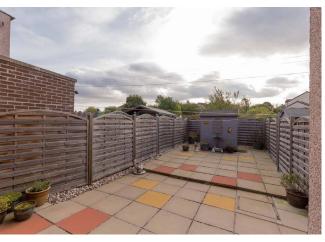

"A spacious maindoor lower villa which benefits from private gardens to the front and rear"

- Entrance vestibule
- Welcoming hall
- Spacious sitting room
- Kitchen with door to the rear garden
- Three double bedrooms
- Modern wet room
- Double glazing
- Electric heating
- Private gardens to the front & rear
- Unrestricted on street parking

## Description

A spacious maindoor lower villa which boasts a fully enclosed south-west facing rear garden, situated in a quiet street in the sought after area of Leith Links. This delightful property offers a lovely home with low maintenance gardens to the front and rear, and unrestricted on street parking. In brief the accommodation comprises; entrance vestibule, welcoming hall with storage cupboard, spacious sitting room with picture window to the front, fully fitted kitchen with storage cupboard and door providing access to the rear garden, three double bedrooms all with built in wardrobes, and modern wet room. The washing machine and fridge freezer are both included in the sale.