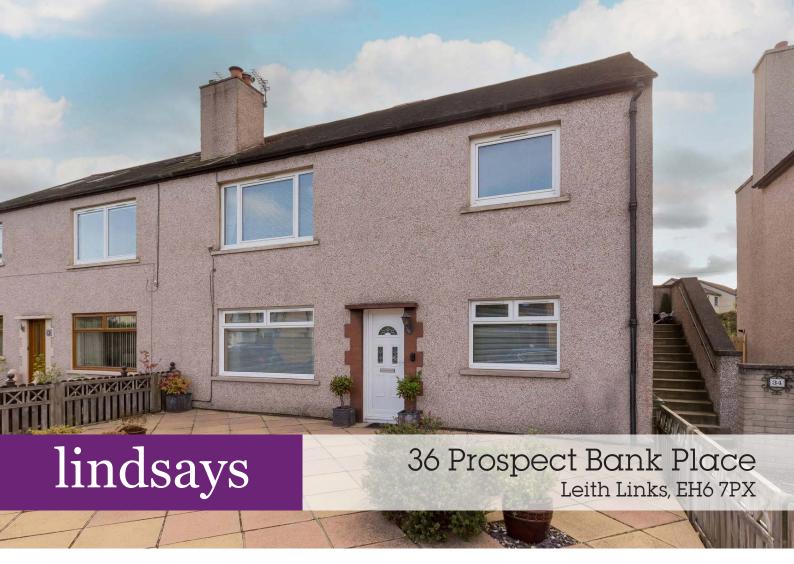

"A spacious maindoor lower villa which benefits from private gardens to the front and rear"

- Entrance vestibule
- Welcoming hall
- Spacious sitting room
- Kitchen with door to the rear garden
- Three double bedrooms
- Modern wet room
- Double glazing
- Electric heating
- Private gardens to the front & rear
- Unrestricted on street parking

## Description

A spacious maindoor lower villa which boasts a fully enclosed south-west facing rear garden, situated in a quiet street in the sought after area of Leith Links. This delightful property offers a lovely home with low maintenance gardens to the front and rear, and unrestricted on street parking. In brief the accommodation comprises; entrance vestibule, welcoming hall with storage cupboard, spacious sitting room with picture window to the front, fully fitted kitchen with storage cupboard and door providing access to the rear garden, three double bedrooms all with built in wardrobes, and modern wet room. The washing machine and fridge freezer are both included in the sale.