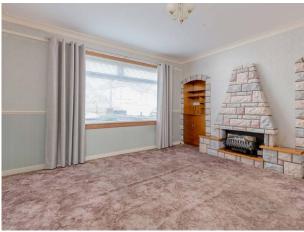

"A spacious maindoor lower villa which benefits from private gardens to the front and rear"

- Entrance vestibule
- Welcoming hall
- Spacious sitting room
- Kitchen with door to the rear garden
- Three double bedrooms
- Modern wet room
- Double glazing
- Electric heating
- Private gardens to the front & rear
- Unrestricted on street parking

## Description

A spacious maindoor lower villa which boasts a fully enclosed south-west facing rear garden, situated in a quiet street in the sought after area of Leith Links. This delightful property offers a lovely home with low maintenance gardens to the front and rear, and unrestricted on street parking. In brief the accommodation comprises; entrance vestibule, welcoming hall with storage cupboard, spacious sitting room with picture window to the front, fully fitted kitchen with storage cupboard and door providing access to the rear garden, three double bedrooms all with built in wardrobes, and modern wet room. The washing machine and fridge freezer are both included in the sale.