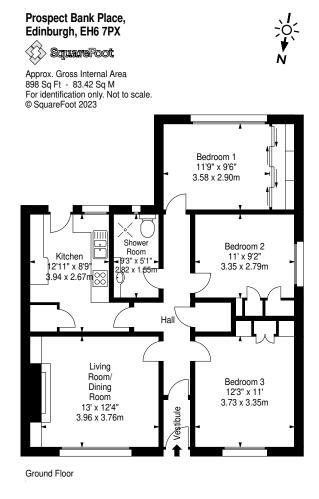

## Description

A spacious maindoor lower villa which boasts a fully enclosed south-west facing rear garden, situated in a quiet street in the sought after area of Leith Links. This delightful property offers a lovely home with low maintenance gardens to the front and rear, and unrestricted on street parking. In brief the accommodation comprises; entrance vestibule, welcoming hall with storage cupboard, spacious sitting room with picture window to the front, fully fitted kitchen with storage cupboard and door providing access to the rear garden, three double bedrooms all with built in wardrobes, and modern wet room. The washing machine and fridge freezer are both included in the sale.