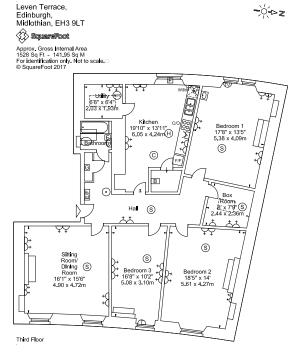

## Viewing

Sunday 2-4pm by appointment contact Lindsays

| noy.                          |                 |
|-------------------------------|-----------------|
| Spur For Low Level Socket -   | $\vdash$        |
| Low Level Single Socket -     | ځلا             |
| Single Socket -               | ≛               |
| Double Socket -               | 益               |
| Triple Socket -               | ₩               |
| 4 Socket Outlet -             | <del>****</del> |
| Smoke Detector -              | S               |
| Carbon MonoxIde Detector -    | ©               |
| Telephone -                   | $\Box$          |
| Boller -                      | В               |
| Electricity Fuseboard -       | E/F             |
| Cooker Switch + Single Socket | - 🔀             |
| Extractor Fan -               | E               |
| Fire Extinguisher -           | $\odot$         |
| Dish Washer -                 | D/W             |
| Cooker/ Oven -                | C/O             |
| Gas Mains Inlet -             | G               |
| Fridge/ Freezer -             | F/F             |
| Extractor Fan Duct Routes -   | ::::::          |
| Heat Detector -               | $\oplus$        |
| Television -                  |                 |
| Washing Machine -             | W/M             |
| Tumble Dryer -                | T/D             |
| Fire Alarm Panel-             | F/P             |
|                               |                 |

Key:

T: 0131 229 4040 E: edinburghproperty@lindsays.co.uk W: property.lindsays.co.uk