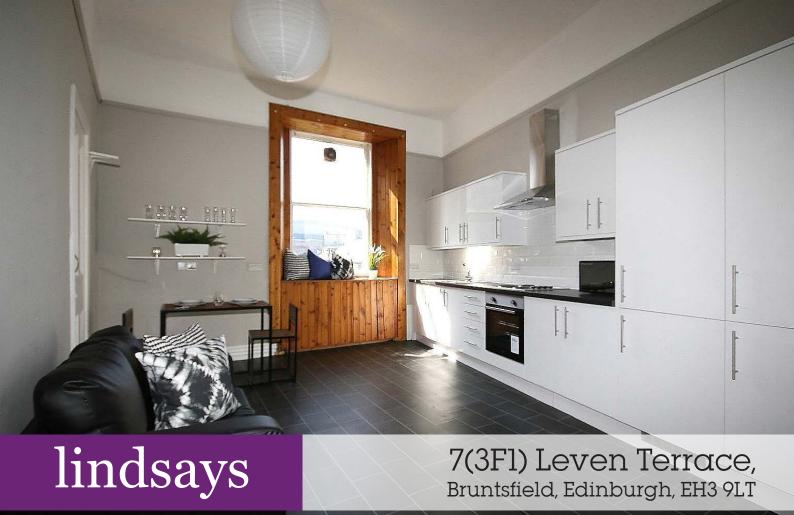

## Description

A spacious and ideally located three bedroom flat with views of Bruntsfield Links. The property enjoys an excellent location in the popular Bruntsfield area of Edinburgh and occupies the third floor of a traditional tenement building. A secure entry-phone gives access to a well maintained communal hall and stair. Internally the layout comprises; large hallway, spacious sitting room with decorative cornice work, stylish and well-equipped dining kitchen (fridge/freezer, electric oven, electric hob and washing machine), three double bedrooms, box room and the bathroom. The property further benefits from gas central heating and access to the shared rear garden. The property currently has an HMO licence, and the current tenants leave on the 18th May 2024.