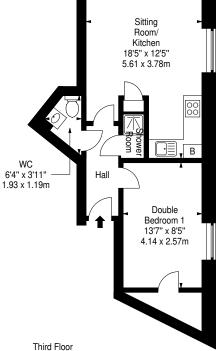

## Description

10/10 Newton Street is a well-presented 1 bedroom top floor flat, located in the popular residential area of Gorgie and within easy reach of the city centre. The property is well-proportioned and bright and benefits from a delightful open outlook. The accommodation comprises – hallway, sitting room / kitchen, double bedroom with a large storage cupboard, shower room, and separate WC.