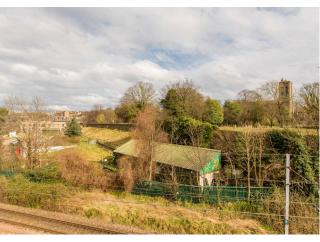

## Area

Gorgie is a popular and vibrant area of the city, located just over one mile west of the city's West End and Princes Street. Whilst the city centre is easily within walking distance, there are many and frequent bus services to and from the city centre and to many other parts of the city. Gorgie itself plays host to an excellent range of independent shops, a large branch of Sainsbury, an Aldi and a variety of cafes, restaurants and bars. There is a swim centre/gym in neighbouring Dalry and the Fountain Park complex boasts a number of popular eateries, a Casino, Cinema, a Bowling Alley and a Nuffield Health and Fitness Club. Haymarket Rail Station is within easy reach at the foot of Dalry Road, where there is also a tram stop providing a direct link with Edinburgh International Airport. In the opposite direction, the city by-pass, central motorway network and Queensferry Crossing are all readily accessible.