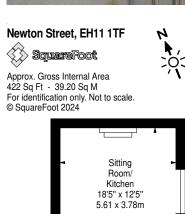

## Description

10/10 Newton Street is a well-presented 1 bedroom top floor flat, located in the popular residential area of Gorgie and within easy reach of the city centre. The property is well-proportioned and bright and benefits from a delightful open outlook. The accommodation comprises – hallway, sitting room / kitchen, double bedroom with a large storage cupboard, shower room, and separate WC.