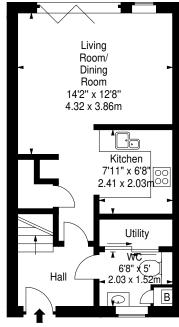

## Lawrie Reilly Place, Edinburgh, EH7 5EU

Approx. Gross Internal Area 775 Sq Ft - 72.00 Sq M For identification only. Not to scale. © SquareFoot 2024

T: 0131 229 4040 E: edinburghproperty@lindsays.co.uk W: property.lindsays.co.uk