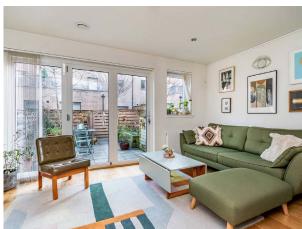

"a superb terraced house which offers a stylish walk in home with private garden"

- Sitting room/dining room
- Stylish fully fitted kitchen
- Two double bedrooms
- Modern bathroom
- Downstairs wc
- Gas central heating
- Heat recovery system
- Double glazing
- Private rear garden
- Residents parking

## Description

A superb terraced house which benefits from a private garden to the rear, situated within a popular modern development, located close to excellent local amenities. This beautiful property offers a stylish home which is presented in walk in condition throughout. In brief the accommodation comprises; hall, sitting room/dining room with bi-fold doors to the garden, open plan stylish fully fitted kitchen, spacious master bedroom, second double bedroom, modern bathroom with shower over the bath, and downstairs we with utility cupboard.