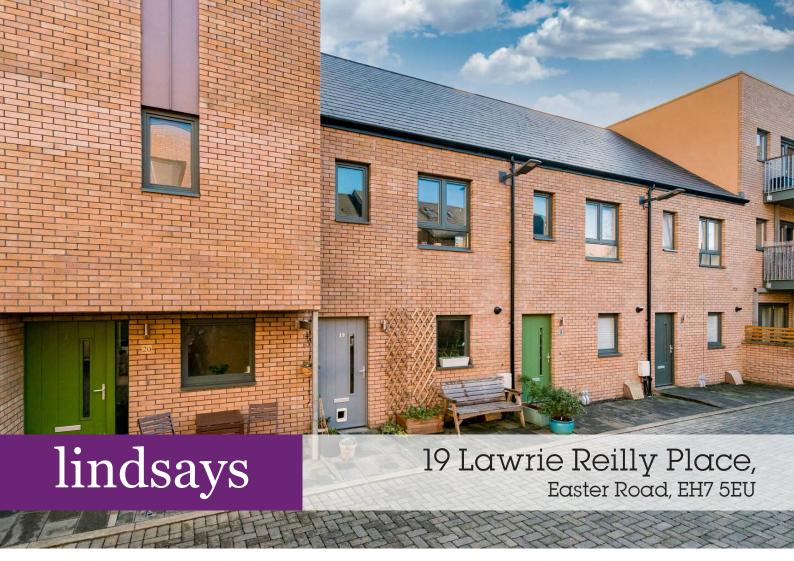

## Description

A superb terraced house which benefits from a private garden to the rear, situated within a popular modern development, located close to excellent local amenities. This beautiful property offers a stylish home which is presented in walk in condition throughout. In brief the accommodation comprises; hall, sitting room/dining room with bi-fold doors to the garden, open plan stylish fully fitted kitchen, spacious master bedroom, second double bedroom, modern bathroom with shower over the bath, and downstairs we with utility cupboard.

## Area

The property is situated in the Easter Road area, which lies little more than one mile to the east of the city centre, just a short walk from the excellent shopping facilities, cafes, bars and restaurants on Easter Road itself and on Leith Walk. The nearby Meadowbank Retail Outlet boasts a number of High Street names and a large branch of Sainsbury. Princes Street, St James Quarter and the designer shops on George Street are either comfortably within walking distance or readily accessible via regular bus services, as are Leith's fashionable waterfront eateries and the Ocean Terminal shopping mall with its cinema and 24 hour gym. Similarly, the Omni Centre at the east end of Princes Street plays host to popular family restaurants, a cinema and a gym. The wonderful open spaces of Holyrood Park are nearby, as are Holyrood Palace and the Scottish Parliament. In addition to excellent public transport services to and from the city centre, there are regular services to many other parts of the city, Waverley Rail Station is readily accessible and there is a tram stop at Picardy Place providing a direct link with Edinburgh International Airport.