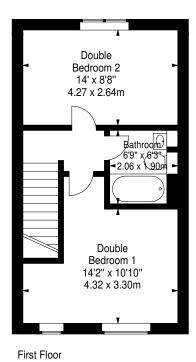

## Description

A superb terraced house which benefits from a private garden to the rear, situated within a popular modern development, located close to excellent local amenities. This beautiful property offers a stylish home which is presented in walk in condition throughout. In brief the accommodation comprises; hall, sitting room/dining room with bi-fold doors to the garden, open plan stylish fully fitted kitchen, spacious master bedroom, second double bedroom, modern bathroom with shower over the bath, and downstairs we with utility cupboard.

## Lawrie Reilly Place, Edinburgh, EH7 5EU

Approx. Gross Internal Area 775 Sq Ft - 72.00 Sq M For identification only. Not to scale. © SquareFoot 2024

T: 0131 229 4040 E: edinburghproperty@lindsays.co.uk W: property.lindsays.co.uk