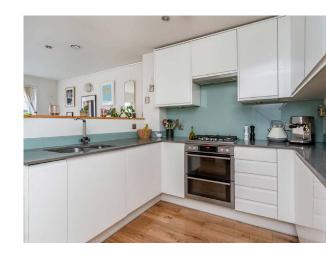

"a superb terraced house which offers a stylish walk in home with private garden"

- Sitting room/dining room
- Stylish fully fitted kitchen
- Two double bedrooms
- Modern bathroom
- Downstairs wc
- Gas central heating
- Heat recovery system
- Double glazing
- Private rear garden
- Residents parking

## Description

A superb terraced house which benefits from a private garden to the rear, situated within a popular modern development, located close to excellent local amenities. This beautiful property offers a stylish home which is presented in walk in condition throughout. In brief the accommodation comprises; hall, sitting room/dining room with bi-fold doors to the garden, open plan stylish fully fitted kitchen, spacious master bedroom, second double bedroom, modern bathroom with shower over the bath, and downstairs we with utility cupboard.