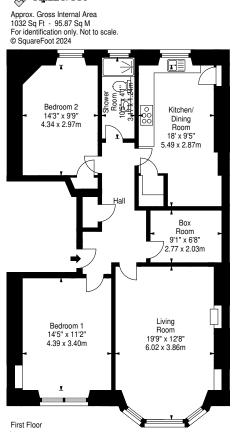

"Internally the property is wellpresented and benefits from a number of period features"

- Popular residential area
- Excellent local amenities
- East access to city centre
- Attractive, spacious accommodation
- Sitting room with bay window and fireplace
- Kitchen / dining room
- 2 double bedrooms
- Bathroom
- Shared rear garden

## Description

Located in the highly regarded location of Bruntsfield, 13/1 Bruntsfield Avenue is an appealing 1st floor flat. Internally the property is well-presented and benefits from a number of period features including ornate cornicing and a decorative fireplace. In brief accommodation comprises - secure shared entrance, welcoming and spacious hall with good storage, elegant sitting room with bay window and fireplace with wood-burning stove, delightful kitchen / dining room with lovely outlook to the rear, two spacious bedrooms, and bathroom. There is a well maintained shared garden to the rear and residents' permit parking.