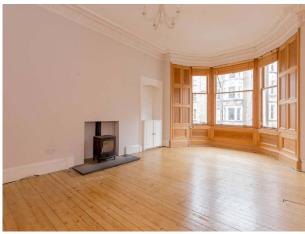

"Internally the property is wellpresented and benefits from a number of period features"

- Popular residential area
- Excellent local amenities
- East access to city centre
- Attractive, spacious accommodation
- Sitting room with bay window and fireplace
- Kitchen / dining room
- 2 double bedrooms
- Bathroom
- Shared rear garden

## Description

Located in the highly regarded location of Bruntsfield, 13/1 Bruntsfield Avenue is an appealing 1st floor flat. Internally the property is well-presented and benefits from a number of period features including ornate cornicing and a decorative fireplace. In brief accommodation comprises - secure shared entrance, welcoming and spacious hall with good storage, elegant sitting room with bay window and fireplace with wood-burning stove, delightful kitchen / dining room with lovely outlook to the rear, two spacious bedrooms, and bathroom. There is a well maintained shared garden to the rear and residents' permit parking.