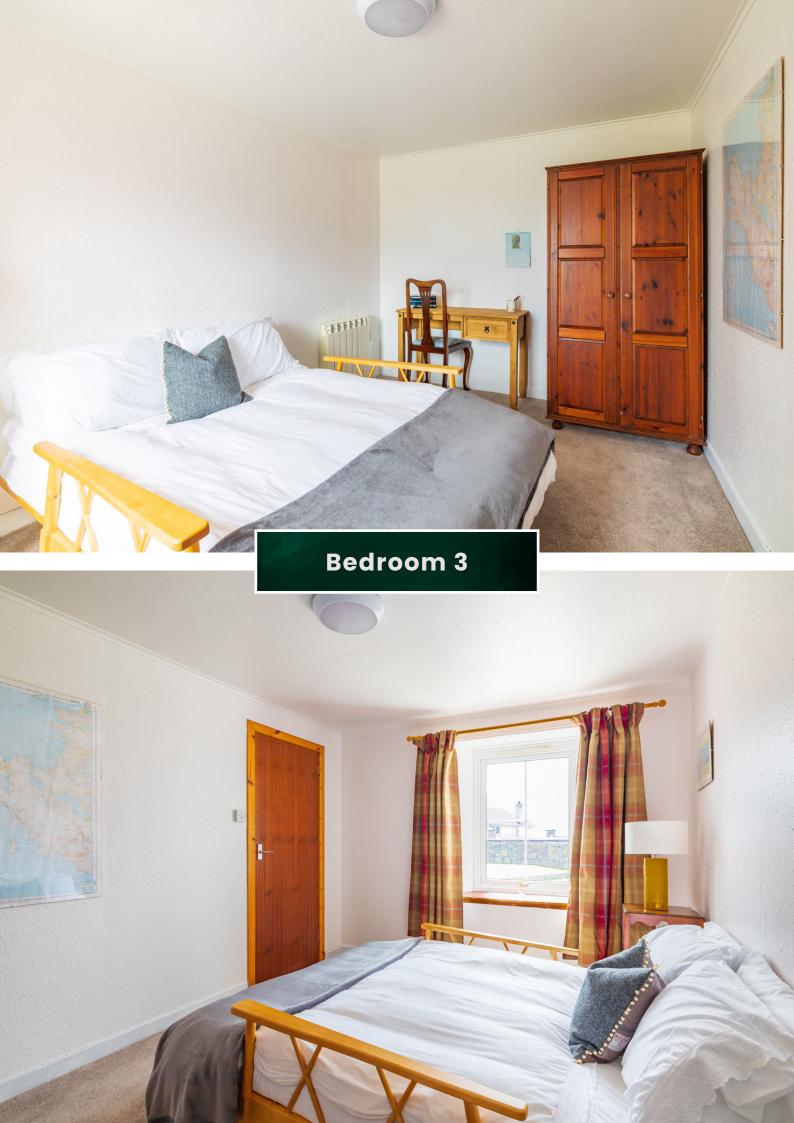

## The property comprises of:

- Spacious kitchen/diner with modern white units, wood counter tops, and free-standing white goods.
- Cosy lounge with a charming fireplace, creating a warm and inviting atmosphere.
- Three double bedrooms, one located on the ground floor and two on the first floor.
- Family bathroom with a delightful bath suite
- A separate second bathroom, featuring a double walk-in shower cubicle

## Approximate Dimensions

(Taken from the widest point)

| Lounge    | 3.80m (12′6″) x 3.60m (11′10″) | Shower Room                          | 3.60m (11′10″) x 2.40m (7′10″) |
|-----------|--------------------------------|--------------------------------------|--------------------------------|
| Kitchen   | 4.10m (13′5″) x 3.60m (11′10″) | Bathroom                             | 2.60m (8'7") x 1.60m (5'3")    |
| Bedroom 1 | 3.80m (12′6″) x 2.80m (9′2″)   |                                      |                                |
| Bedroom 2 | 3.80m (12′6″) x 2.80m (9′2″)   | Gross internal floor area (m²): 80m² |                                |
| Bedroom 3 | 3.80m (12′6″) x 2.80m (9′2″)   | EPC Rating: F                        |                                |