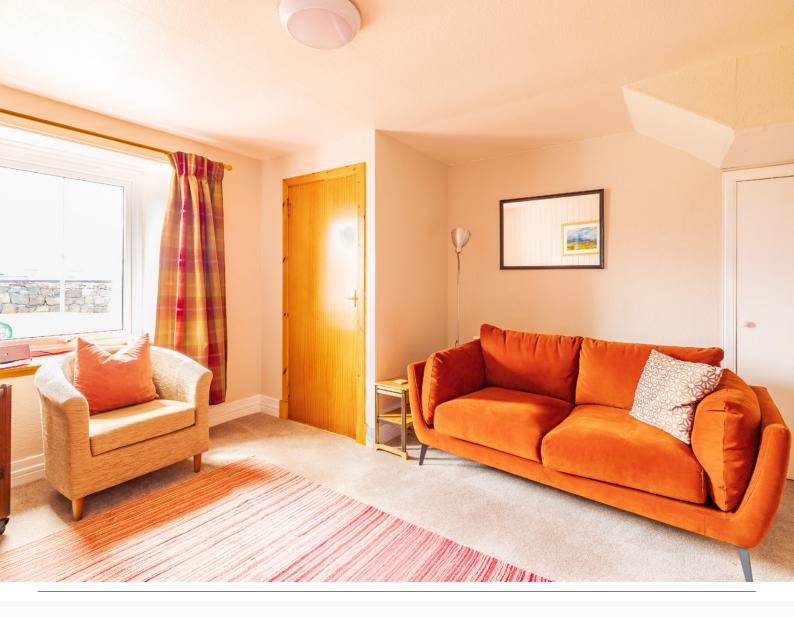

## The property comprises of:

- Spacious kitchen/diner with modern white units, wood counter tops, and free-standing white goods.
- Cosy lounge with a charming fireplace, creating a warm and inviting atmosphere.
- Three double bedrooms, one located on the ground floor and two on the first floor.
- Family bathroom with a delightful bath suite
- A separate second bathroom, featuring a double walk-in shower cubicle