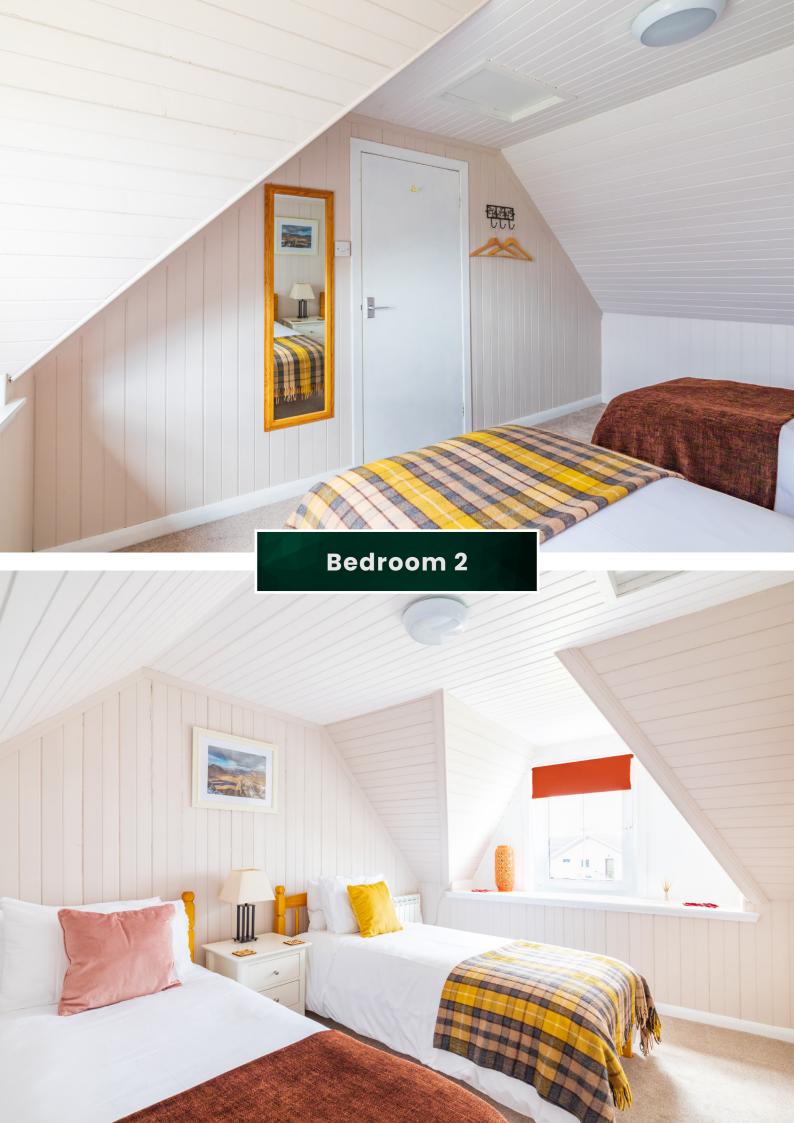

## The property comprises of:

- Spacious kitchen/diner with modern white units, wood counter tops, and free-standing white goods.
- Cosy lounge with a charming fireplace, creating a warm and inviting atmosphere.
- Three double bedrooms, one located on the ground floor and two on the first floor.
- Family bathroom with a delightful bath suite
- A separate second bathroom, featuring a double walk-in shower cubicle

## Approximate Dimensions

(Taken from the widest point)

| Lounge    | 3.80m (12′6″) x 3.60m (11′10″) | Shower Room                          | 3.60m (11′10″) x 2.40m (7′10″) |
|-----------|--------------------------------|--------------------------------------|--------------------------------|
| Kitchen   | 4.10m (13′5″) x 3.60m (11′10″) | Bathroom                             | 2.60m (8'7") x 1.60m (5'3")    |
| Bedroom 1 | 3.80m (12′6″) x 2.80m (9′2″)   |                                      |                                |
| Bedroom 2 | 3.80m (12′6″) x 2.80m (9′2″)   | Gross internal floor area (m²): 80m² |                                |
| Bedroom 3 | 3.80m (12′6″) x 2.80m (9′2″)   | EPC Rating: F                        |                                |