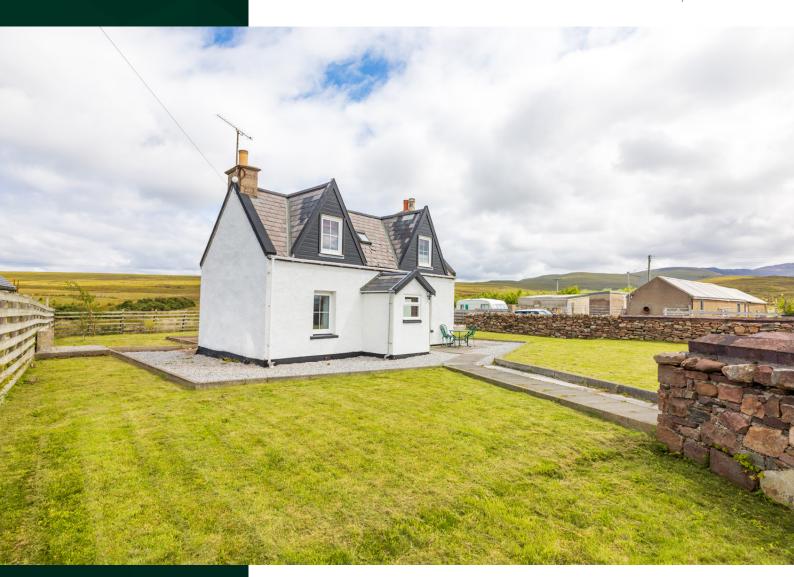

## 102 Achiltibuie

ULLAPOOL, IV26 2YG

3 BEDROOM DETACHED HOME, NESTLED IN THE PICTURESQUE COASTAL VILLAGE OF ACHILTIBUIE

www.mcewanfraserlegal.co.uk

info@mcewanfraserlegal.co.uk

McEwan Fraser Legal is excited to introduce this stunning 3-bedroom detached home, perfectly situated in the picturesque coastal haven of Achiltibuie, Ullapool. With breathtaking views of the Summer isles, this property offers an ideal opportunity for holiday let investment, a permanent residence by the beach, or a tranquil base to savour the beauty of the Highlands.

Embrace the beauty of nature with a wrap-around garden, offering stunning views of the surrounding fields, majestic mountain of Coigach, and the dramatic and stunning coastline with views of the Summer Isles and Tanera Mor.

The property also benefits from a gated driveway, ensuring secure parking to the side of the house.

Whether you seek a peaceful retreat, an investment opportunity, or a place to call home, 102 Achiltibuie is ready to welcome you to a life of serenity and natural splendour.