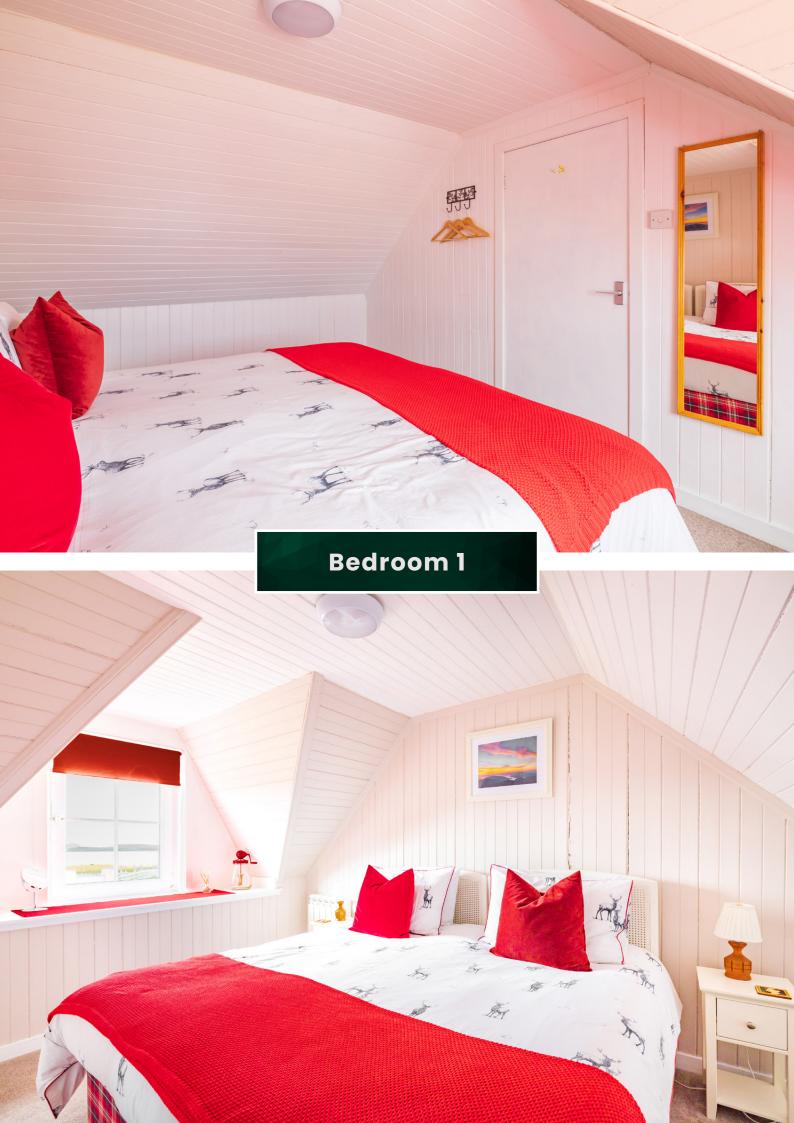

## The property comprises of:

- Spacious kitchen/diner with modern white units, wood counter tops, and free-standing white goods.
- Cosy lounge with a charming fireplace, creating a warm and inviting atmosphere.
- Three double bedrooms, one located on the ground floor and two on the first floor.
- Family bathroom with a delightful bath suite
- A separate second bathroom, featuring a double walk-in shower cubicle

## Approximate Dimensions

(Taken from the widest point)

| Lounge    | 3.80m (12′6″) x 3.60m (11′10″) | Shower Room                          | 3.60m (11′10″) x 2.40m (7′10″) |
|-----------|--------------------------------|--------------------------------------|--------------------------------|
| Kitchen   | 4.10m (13′5″) x 3.60m (11′10″) | Bathroom                             | 2.60m (8'7") x 1.60m (5'3")    |
| Bedroom 1 | 3.80m (12′6″) x 2.80m (9′2″)   |                                      |                                |
| Bedroom 2 | 3.80m (12′6″) x 2.80m (9′2″)   | Gross internal floor area (m²): 80m² |                                |
| Bedroom 3 | 3.80m (12′6″) x 2.80m (9′2″)   | EPC Rating: F                        |                                |