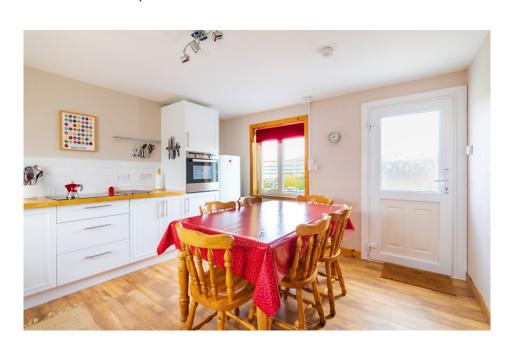

## The property comprises of:

- Spacious kitchen/diner with modern white units, wood counter tops, and free-standing white goods.
- Cosy lounge with a charming fireplace, creating a warm and inviting atmosphere.
- Three double bedrooms, one located on the ground floor and two on the first floor.
- Family bathroom with a delightful bath suite
- A separate second bathroom, featuring a double walk-in shower cubicle