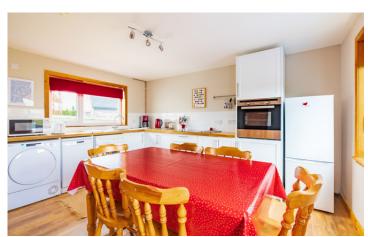

## The property comprises of:

- Spacious kitchen/diner with modern white units, wood counter tops, and free-standing white goods.
- Cosy lounge with a charming fireplace, creating a warm and inviting atmosphere.
- Three double bedrooms, one located on the ground floor and two on the first floor.
- Family bathroom with a delightful bath suite
- A separate second bathroom, featuring a double walk-in shower cubicle