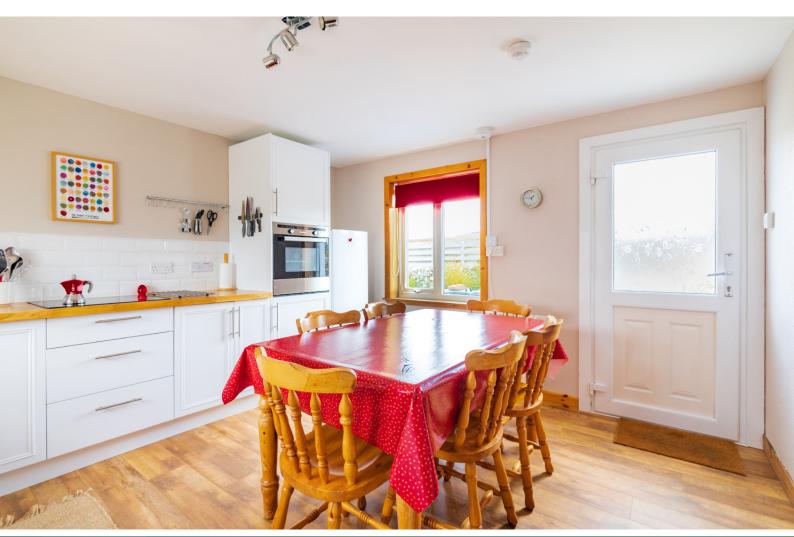

## The property comprises of:

- Spacious kitchen/diner with modern white units, wood counter tops, and free-standing white goods.
- Cosy lounge with a charming fireplace, creating a warm and inviting atmosphere.
- Three double bedrooms, one located on the ground floor and two on the first floor.
- Family bathroom with a delightful bath suite
- A separate second bathroom, featuring a double walk-in shower cubicle