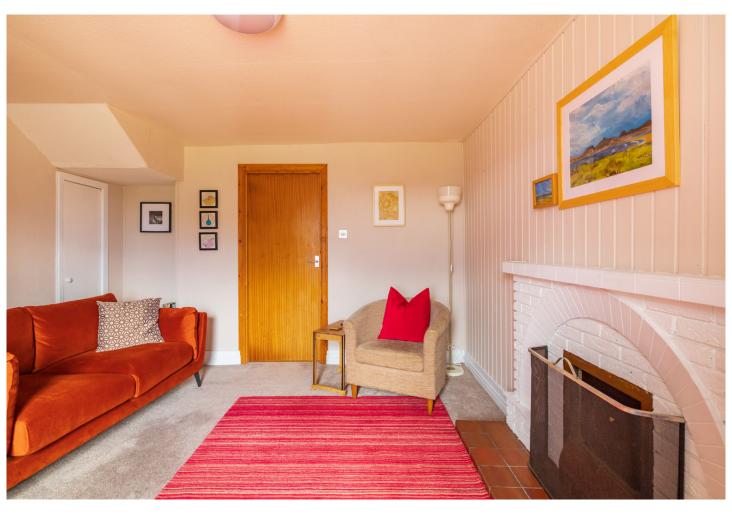

## The property comprises of:

- Spacious kitchen/diner with modern white units, wood counter tops, and free-standing white goods.
- Cosy lounge with a charming fireplace, creating a warm and inviting atmosphere.
- Three double bedrooms, one located on the ground floor and two on the first floor.
- Family bathroom with a delightful bath suite
- A separate second bathroom, featuring a double walk-in shower cubicle