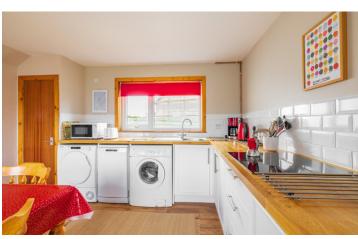

## The property comprises of:

- Spacious kitchen/diner with modern white units, wood counter tops, and free-standing white goods.
- Cosy lounge with a charming fireplace, creating a warm and inviting atmosphere.
- Three double bedrooms, one located on the ground floor and two on the first floor.
- Family bathroom with a delightful bath suite
- A separate second bathroom, featuring a double walk-in shower cubicle