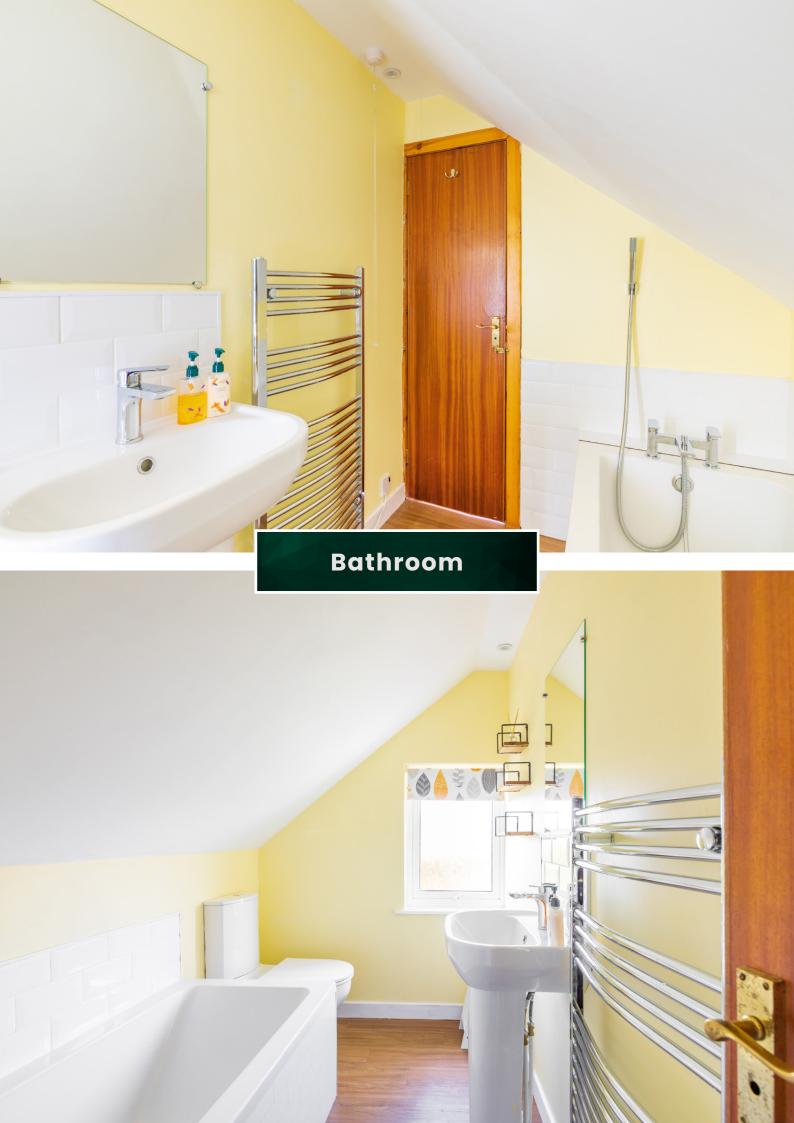

## The property comprises of:

- Spacious kitchen/diner with modern white units, wood counter tops, and free-standing white goods.
- Cosy lounge with a charming fireplace, creating a warm and inviting atmosphere.
- Three double bedrooms, one located on the ground floor and two on the first floor.
- Family bathroom with a delightful bath suite
- A separate second bathroom, featuring a double walk-in shower cubicle

## Approximate Dimensions

(Taken from the widest point)

| Lounge    | 3.80m (12′6″) x 3.60m (11′10″) | Shower Room                          | 3.60m (11′10″) x 2.40m (7′10″) |
|-----------|--------------------------------|--------------------------------------|--------------------------------|
| Kitchen   | 4.10m (13′5″) x 3.60m (11′10″) | Bathroom                             | 2.60m (8'7") x 1.60m (5'3")    |
| Bedroom 1 | 3.80m (12′6″) x 2.80m (9′2″)   |                                      |                                |
| Bedroom 2 | 3.80m (12′6″) x 2.80m (9′2″)   | Gross internal floor area (m²): 80m² |                                |
| Bedroom 3 | 3.80m (12′6″) x 2.80m (9′2″)   | EPC Rating: F                        |                                |