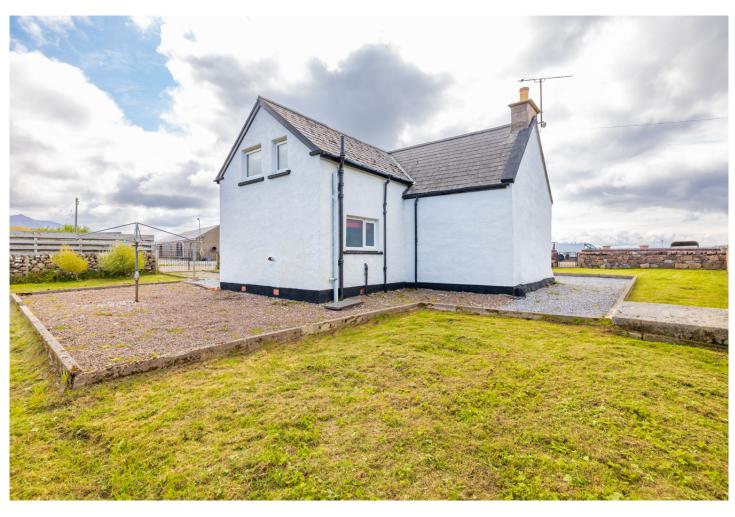

## 102 Achiltibuie

ULLAPOOL, IV26 2YG

3 BEDROOM DETACHED HOME, NESTLED IN THE PICTURESQUE COASTAL VILLAGE OF ACHILTIBUIE

www.mcewanfraserlegal.co.uk

info@mcewanfraserlegal.co.uk

McEwan Fraser Legal is excited to introduce this stunning 3-bedroom detached home, perfectly situated in the picturesque coastal haven of Achiltibuie, Ullapool. With breathtaking views of the Summer isles, this property offers an ideal opportunity for holiday let investment, a permanent residence by the beach, or a tranquil base to savour the beauty of the Highlands.

The internals have been immaculately maintained and modernised throughout by the current owner and is presented in true turn-key condition, you can just unpack and start enjoying your new home.

Embrace the beauty of nature with a wrap-around garden, offering stunning views of the surrounding fields, majestic mountain of Coigach, and the dramatic and stunning coastline with views of the Summer Isles and Tanera Mor.

The property also benefits from a gated driveway, ensuring secure parking to the side of the house.

Whether you seek a peaceful retreat, an investment opportunity, or a place to call home, 102 Achiltibuie is ready to welcome you to a life of serenity and natural splendour.