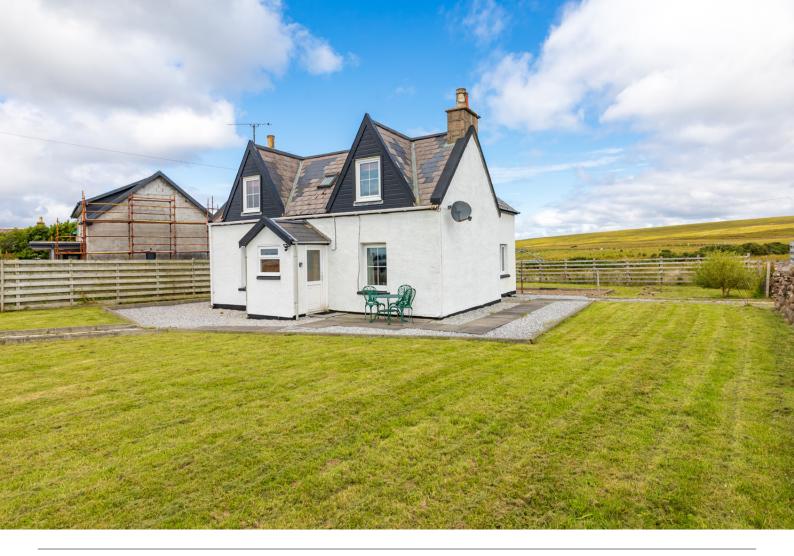

## 102 Achiltibuie

ULLAPOOL, IV26 2YG

3 BEDROOM DETACHED HOME, NESTLED IN THE PICTURESQUE COASTAL VILLAGE OF ACHILTIBUIE

www.mcewanfraserlegal.co.uk

info@mcewanfraserlegal.co.uk

McEwan Fraser Legal is excited to introduce this stunning 3-bedroom detached home, perfectly situated in the picturesque coastal haven of Achiltibuie, Ullapool. With breathtaking views of the Summer isles, this property offers an ideal opportunity for holiday let investment, a permanent residence by the beach, or a tranquil base to savour the beauty of the Highlands.

The internals have been immaculately maintained and modernised throughout by the current owner and is presented in true turn-key condition, you can just unpack and start enjoying your new home.

Embrace the beauty of nature with a wrap-around garden, offering stunning views of the surrounding fields, majestic mountain of Coigach, and the dramatic and stunning coastline with views of the Summer Isles and Tanera Mor.