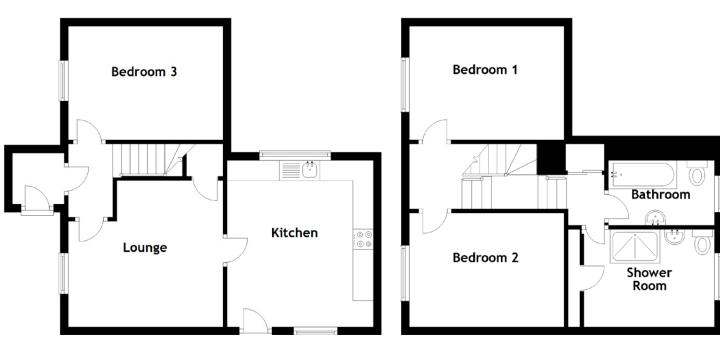

## The property comprises of:

- Spacious kitchen/diner with modern white units, wood counter tops, and free-standing white goods.
- Cosy lounge with a charming fireplace, creating a warm and inviting atmosphere.
- Three double bedrooms, one located on the ground floor and two on the first floor.
- Family bathroom with a delightful bath suite
- A separate second bathroom, featuring a double walk-in shower cubicle

## Approximate Dimensions

(Taken from the widest point)

| Lounge    | 3.80m (12′6″) x 3.60m (11′10″) | Shower Room                          | 3.60m (11′10″) x 2.40m (7′10″) |
|-----------|--------------------------------|--------------------------------------|--------------------------------|
| Kitchen   | 4.10m (13′5″) x 3.60m (11′10″) | Bathroom                             | 2.60m (8'7") x 1.60m (5'3")    |
| Bedroom 1 | 3.80m (12′6″) x 2.80m (9′2″)   |                                      |                                |
| Bedroom 2 | 3.80m (12′6″) x 2.80m (9′2″)   | Gross internal floor area (m²): 80m² |                                |
| Bedroom 3 | 3.80m (12′6″) x 2.80m (9′2″)   | EPC Rating: F                        |                                |