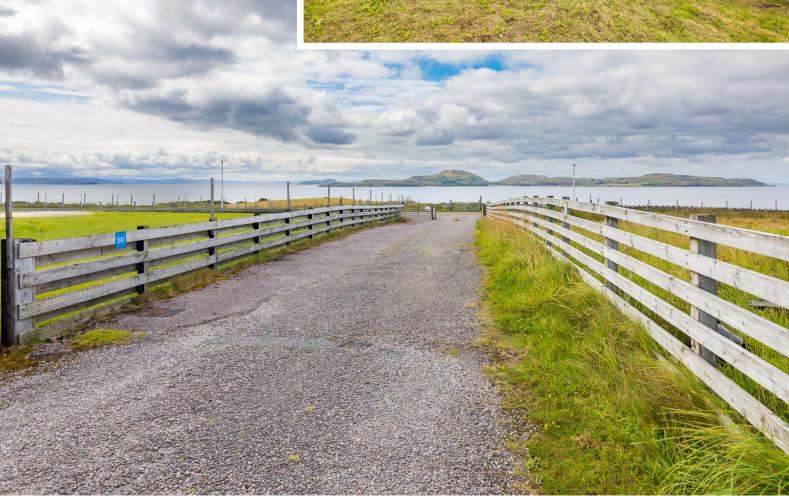

Embrace the beauty of nature with a wrap-around garden, offering stunning views of the surrounding fields, majestic mountain of Coigach, and the dramatic and stunning coastline with views of the Summer Isles and Tanera Mor.

Welcome to Achiltibuie, the main village in a group of settlements on the Coigach peninsula, a coastal paradise in the breathtaking region of Ullapool and Wester Ross. This enchanting location offers a truly idyllic escape, where rugged landscapes meet pristine beaches, creating a haven for nature lovers and outdoor enthusiasts alike. Discover the charm of Achiltibuie's traditional Highland village, with its friendly community and stunning panoramic views of the surrounding mountains, such as Stac Pollaidh and Ben Mor Coigach, the Summer Isles and Tanera Mor and the Torridon Hills in the distance. Immerse yourself in the tranquillity of nearby pristine beaches, such as Achnahaird Beach, renowned for its golden sands and crystal-clear waters. Indulge in a multitude of outdoor activities, including hiking, fishing, kayaking and wildlife spotting. With Ullapool's vibrant town centre just a short drive away, offering a variety of local attractions, shops, and restaurants, Achiltibuie promises a perfect balance of coastal bliss and captivating surroundings.