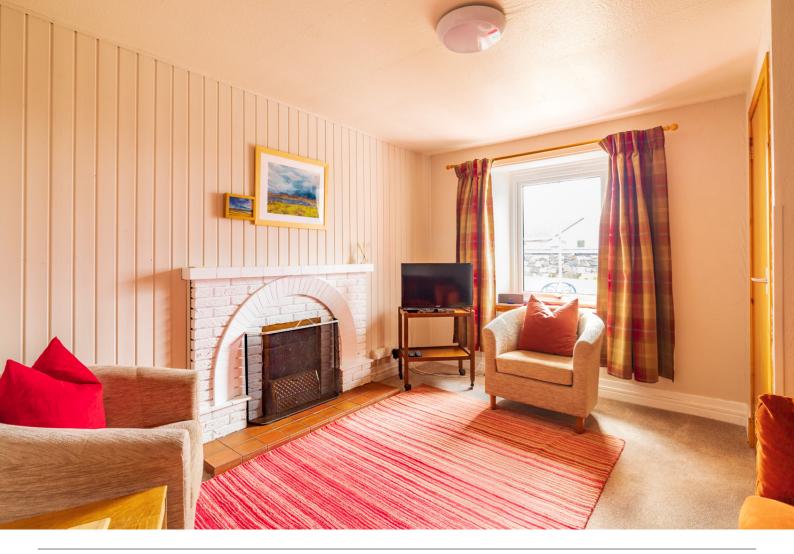

## The property comprises of:

- Spacious kitchen/diner with modern white units, wood counter tops, and free-standing white goods.
- Cosy lounge with a charming fireplace, creating a warm and inviting atmosphere.
- Three double bedrooms, one located on the ground floor and two on the first floor.
- Family bathroom with a delightful bath suite
- A separate second bathroom, featuring a double walk-in shower cubicle