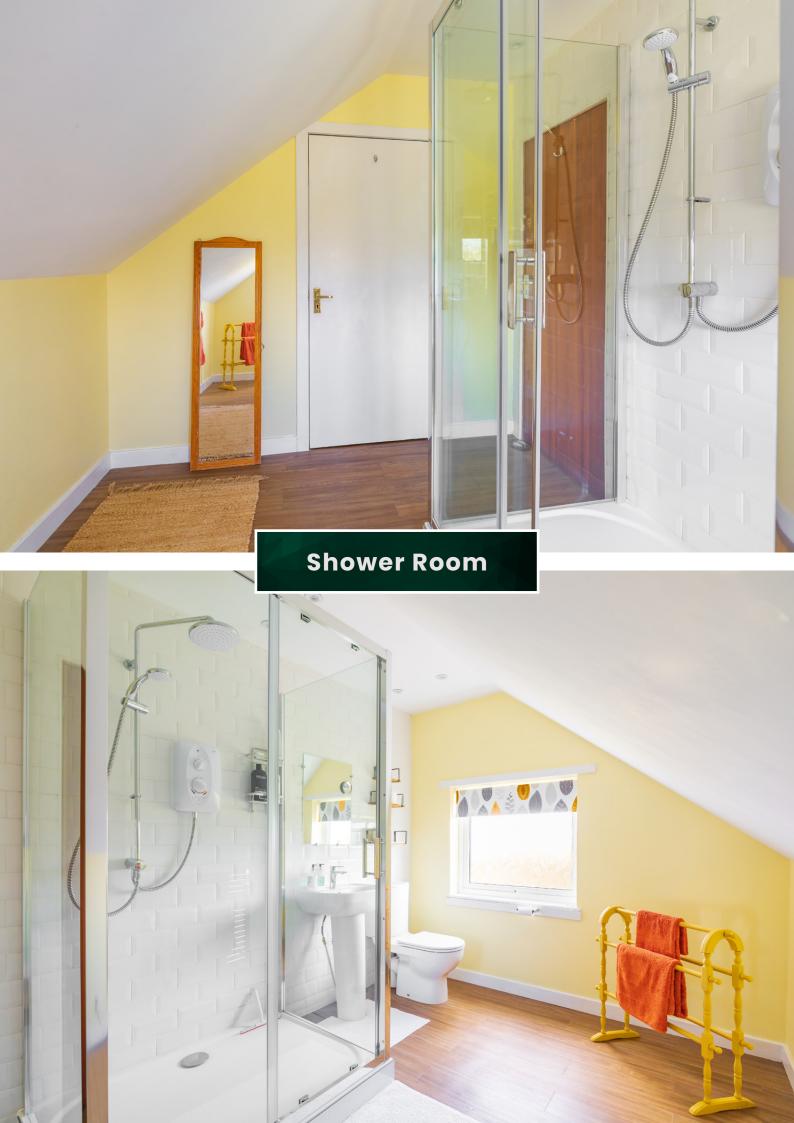

## The property comprises of:

- Spacious kitchen/diner with modern white units, wood counter tops, and free-standing white goods.
- Cosy lounge with a charming fireplace, creating a warm and inviting atmosphere.
- Three double bedrooms, one located on the ground floor and two on the first floor.
- Family bathroom with a delightful bath suite
- A separate second bathroom, featuring a double walk-in shower cubicle

## Approximate Dimensions

(Taken from the widest point)

| Lounge    | 3.80m (12′6″) x 3.60m (11′10″) | Shower Room                          | 3.60m (11′10″) x 2.40m (7′10″) |
|-----------|--------------------------------|--------------------------------------|--------------------------------|
| Kitchen   | 4.10m (13′5″) x 3.60m (11′10″) | Bathroom                             | 2.60m (8'7") x 1.60m (5'3")    |
| Bedroom 1 | 3.80m (12′6″) x 2.80m (9′2″)   |                                      |                                |
| Bedroom 2 | 3.80m (12′6″) x 2.80m (9′2″)   | Gross internal floor area (m²): 80m² |                                |
| Bedroom 3 | 3.80m (12′6″) x 2.80m (9′2″)   | EPC Rating: F                        |                                |