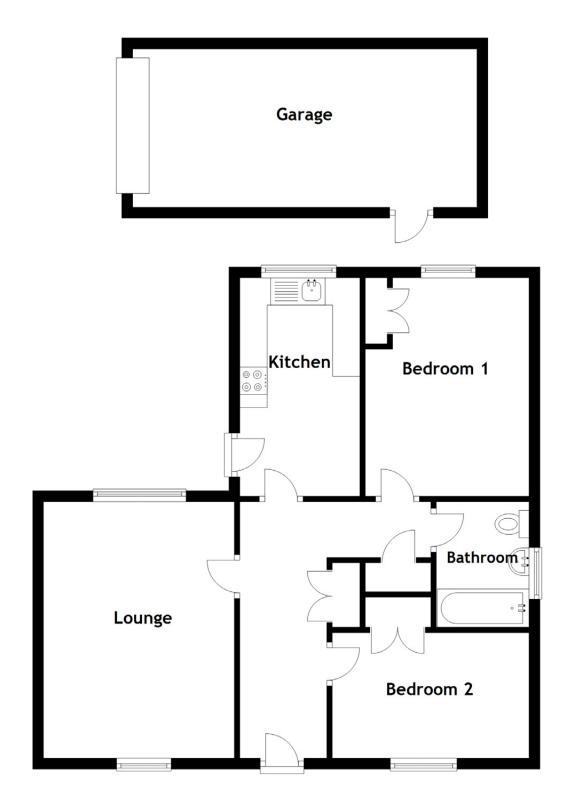

**Approximate Dimensions** 

(Taken from the widest point)

Lounge 4.70m (15'5") x 3.50m (11'6") Garage 6.30m (20'8") x 2.90m (9'6")

Kitchen 4.00m (13'2") x 2.20m (7'3")

Bedroom 1 4.00m (13'2") x 3.00m (9'10") Gross internal floor area ( $m^2$ ):  $62m^2$ 

Bedroom 2 3.60m (11'10") x 2.30m (7'7") EPC Rating: C

Bathroom 2.30m (7'7") x 1.70m (5'7")

The convenience continues outside, where you'll find an easy-to-maintain garden ground that's perfect for enjoying the outdoors without the hassle of extensive upkeep. A garage and drive offer ample parking space, while external water and power, along with drainage for car washing, provide added practicality.