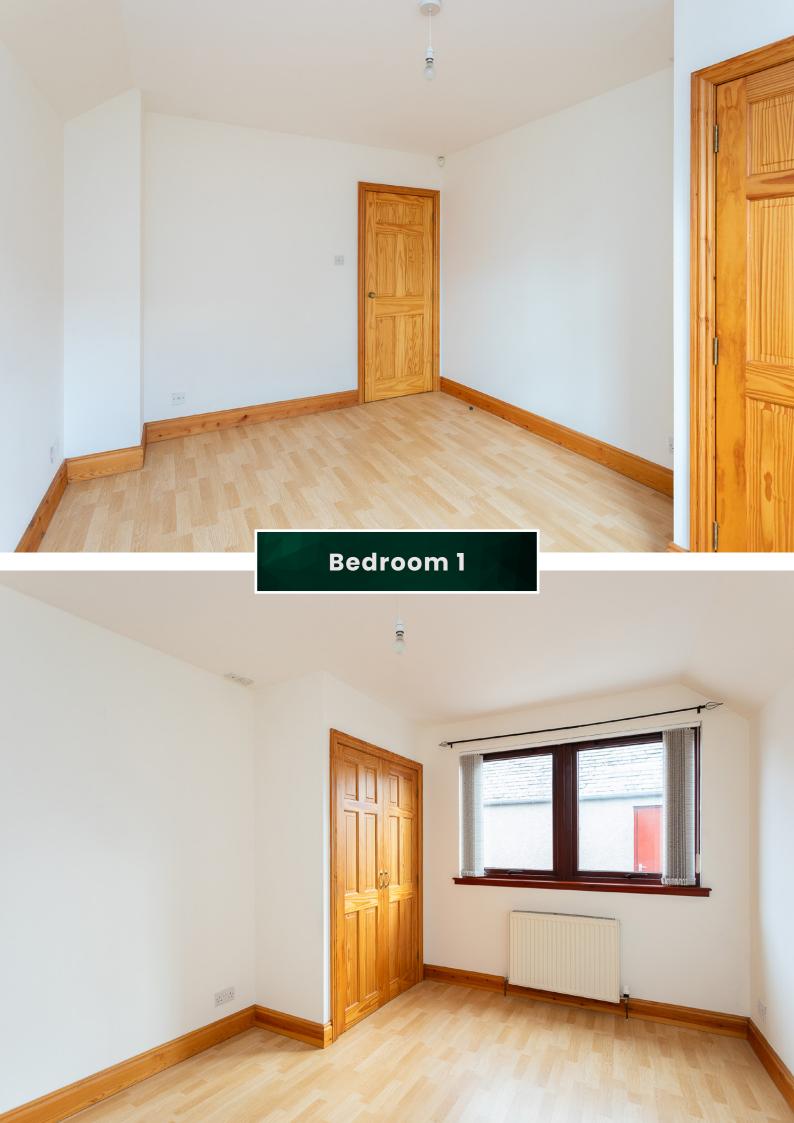

As you step inside, you'll be greeted by a spacious and inviting lounge. This is a room designed for relaxation, with ample space for your favourite furnishings and a charming fireplace that adds a decorative focal point. The heart of the home is the dining kitchen, well-stocked with cabinets, it offers practicality and style. The gas hob and built-under oven make cooking a joy, and there's room for a cosy dining area. Two generously sized bedrooms provide comfortable spaces for rest and relaxation. Each is thoughtfully equipped with built-in wardrobes, ensuring you have plenty of storage for your belongings. The bathroom is both stylish and functional, featuring a bathtub with a shower over it, complete with a convenient glazed screen. Modern laminate flooring flows throughout much of the home, adding a touch of style whilst being easy to maintain.

**Approximate Dimensions** 

(Taken from the widest point)

Lounge 4.70m (15'5") x 3.50m (11'6") Garage 6.30m (20'8") x 2.90m (9'6")

Kitchen 4.00m (13'2") x 2.20m (7'3")

Bedroom 1 4.00m (13'2") x 3.00m (9'10") Gross internal floor area ( $m^2$ ):  $62m^2$ 