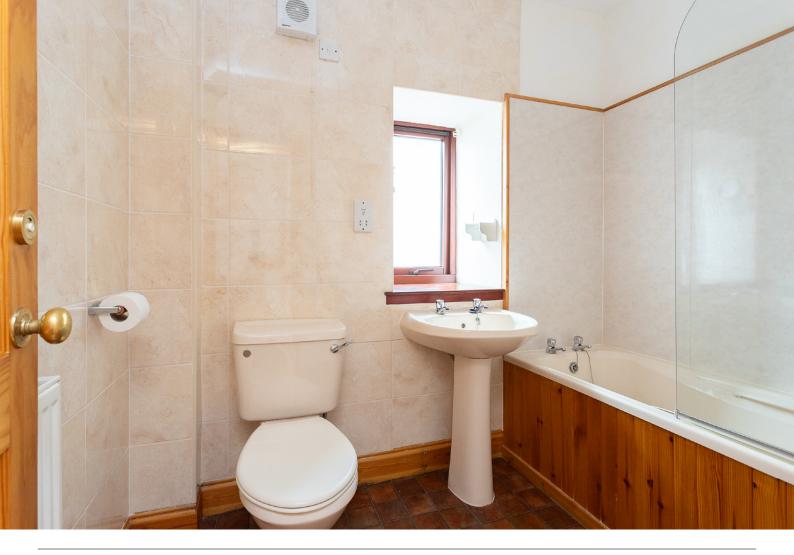

As you step inside, you'll be greeted by a spacious and inviting lounge. This is a room designed for relaxation, with ample space for your favourite furnishings and a charming fireplace that adds a decorative focal point. The heart of the home is the dining kitchen, well-stocked with cabinets, it offers practicality and style. The gas hob and built-under oven make cooking a joy, and there's room for a cosy dining area. Two generously sized bedrooms provide comfortable spaces for rest and relaxation. Each is thoughtfully equipped with built-in wardrobes, ensuring you have plenty of storage for your belongings. The bathroom is both stylish and functional, featuring a bathtub with a shower over it, complete with a convenient glazed screen. Modern laminate flooring flows throughout much of the home, adding a touch of style whilst being easy to maintain.

Bedroom 2 3.60m (11'10") x 2.30m (7'7") EPC Rating: C

Bathroom 2.30m (7'7") x 1.70m (5'7")

The convenience continues outside, where you'll find an easy-to-maintain garden ground that's perfect for enjoying the outdoors without the hassle of extensive upkeep. A garage and drive offer ample parking space, while external water and power, along with drainage for car washing, provide added practicality.