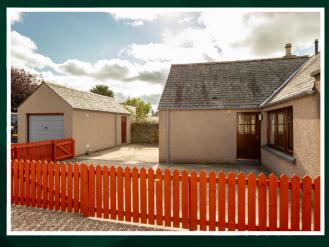

## PICTURE-PERFECT TWO-BEDROOM COTTAGE

McEwan Fraser Legal is delighted to potentially offer you part-exchange against this property to make downsizing an easy option, ask us for more details. Nestled in a picturesque setting, this delightful two-bedroom cottage exudes timeless charm and modern comfort. The handsome stone facade and red picket fencing create a picture-perfect exterior, hinting at the warmth and character you'll find within.

Bedroom 2 3.60m (11'10") x 2.30m (7'7") EPC Rating: C

Bathroom 2.30m (7'7") x 1.70m (5'7")

The convenience continues outside, where you'll find an easy-to-maintain garden ground that's perfect for enjoying the outdoors without the hassle of extensive upkeep. A garage and drive offer ample parking space, while external water and power, along with drainage for car washing, provide added practicality.