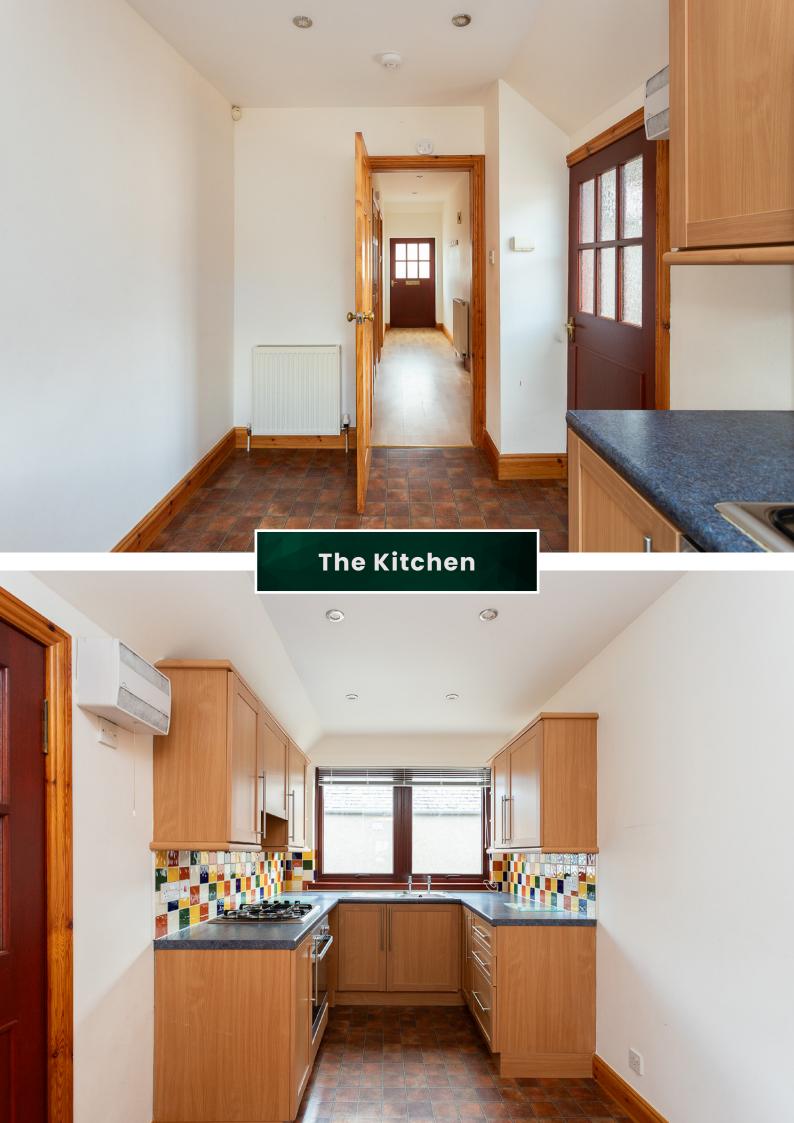

As you step inside, you'll be greeted by a spacious and inviting lounge. This is a room designed for relaxation, with ample space for your favourite furnishings and a charming fireplace that adds a decorative focal point. The heart of the home is the dining kitchen, well-stocked with cabinets, it offers practicality and style. The gas hob and built-under oven make cooking a joy, and there's room for a cosy dining area. Two generously sized bedrooms provide comfortable spaces for rest and relaxation. Each is thoughtfully equipped with built-in wardrobes, ensuring you have plenty of storage for your belongings. The bathroom is both stylish and functional, featuring a bathtub with a shower over it, complete with a convenient glazed screen. Modern laminate flooring flows throughout much of the home, adding a touch of style whilst being easy to maintain.