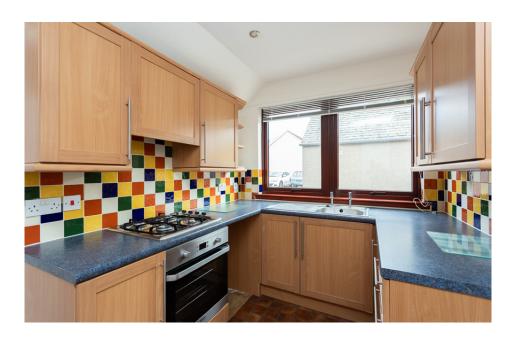

As you step inside, you'll be greeted by a spacious and inviting lounge. This is a room designed for relaxation, with ample space for your favourite furnishings and a charming fireplace that adds a decorative focal point. The heart of the home is the dining kitchen, well-stocked with cabinets, it offers practicality and style. The gas hob and built-under oven make cooking a joy, and there's room for a cosy dining area. Two generously sized bedrooms provide comfortable spaces for rest and relaxation. Each is thoughtfully equipped with built-in wardrobes, ensuring you have plenty of storage for your belongings. The bathroom is both stylish and functional, featuring a bathtub with a shower over it, complete with a convenient glazed screen. Modern laminate flooring flows throughout much of the home, adding a touch of style whilst being easy to maintain.