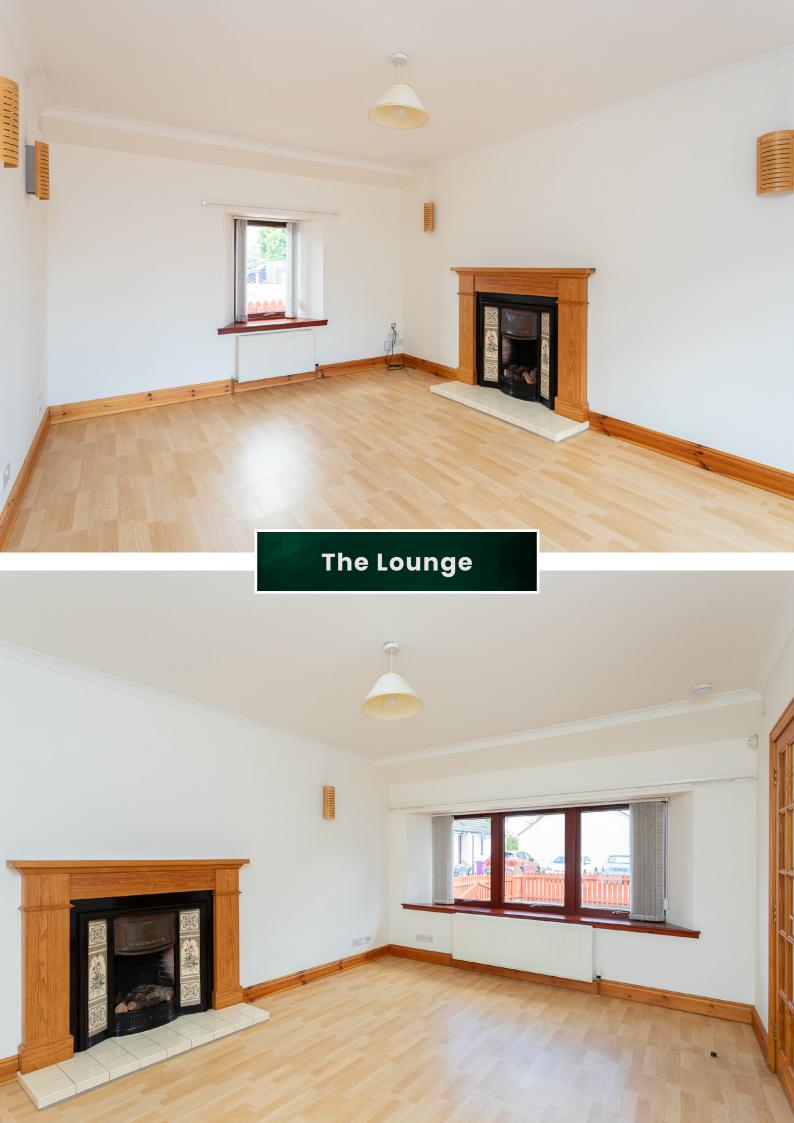

As you step inside, you'll be greeted by a spacious and inviting lounge. This is a room designed for relaxation, with ample space for your favourite furnishings and a charming fireplace that adds a decorative focal point. The heart of the home is the dining kitchen, well-stocked with cabinets, it offers practicality and style. The gas hob and built-under oven make cooking a joy, and there's room for a cosy dining area. Two generously sized bedrooms provide comfortable spaces for rest and relaxation. Each is thoughtfully equipped with built-in wardrobes, ensuring you have plenty of storage for your belongings. The bathroom is both stylish and functional, featuring a bathtub with a shower over it, complete with a convenient glazed screen. Modern laminate flooring flows throughout much of the home, adding a touch of style whilst being easy to maintain.

**Approximate Dimensions** 

(Taken from the widest point)

Lounge 4.70m (15'5") x 3.50m (11'6") Garage 6.30m (20'8") x 2.90m (9'6")

Kitchen 4.00m (13'2") x 2.20m (7'3")

Bedroom 1 4.00m (13'2") x 3.00m (9'10") Gross internal floor area ( $m^2$ ):  $62m^2$ 