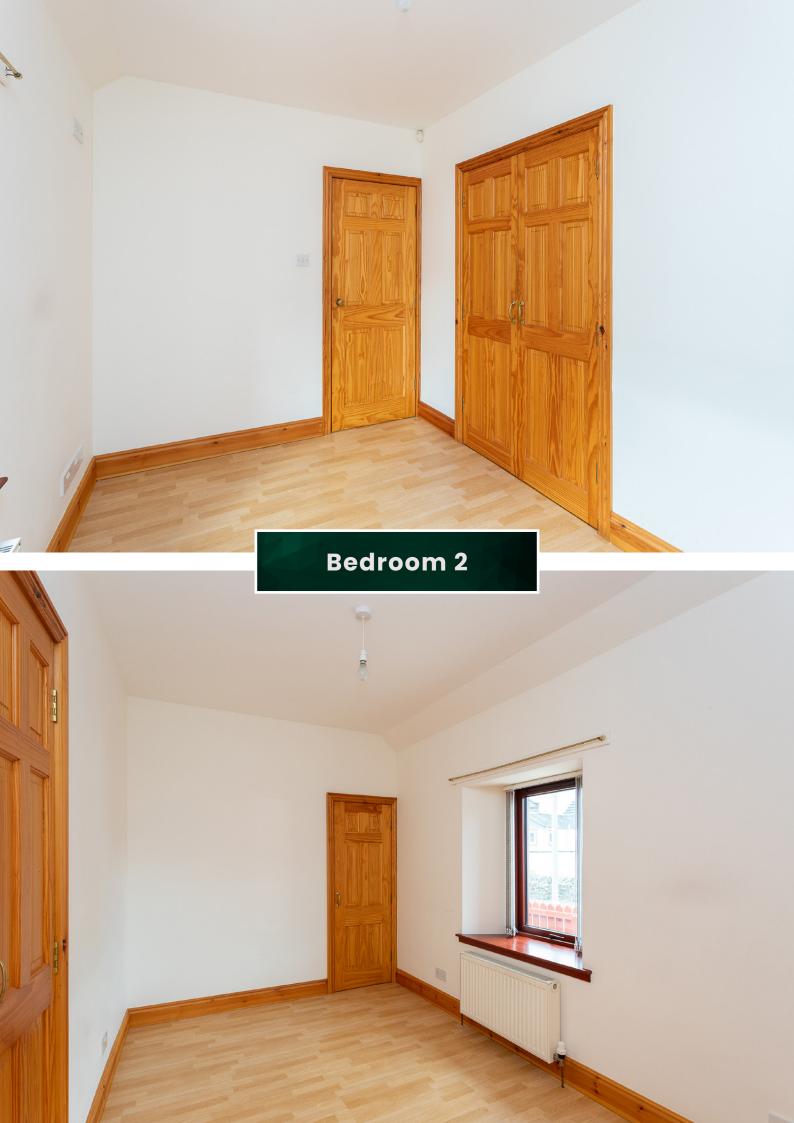

As you step inside, you'll be greeted by a spacious and inviting lounge. This is a room designed for relaxation, with ample space for your favourite furnishings and a charming fireplace that adds a decorative focal point. The heart of the home is the dining kitchen, well-stocked with cabinets, it offers practicality and style. The gas hob and built-under oven make cooking a joy, and there's room for a cosy dining area. Two generously sized bedrooms provide comfortable spaces for rest and relaxation. Each is thoughtfully equipped with built-in wardrobes, ensuring you have plenty of storage for your belongings. The bathroom is both stylish and functional, featuring a bathtub with a shower over it, complete with a convenient glazed screen. Modern laminate flooring flows throughout much of the home, adding a touch of style whilst being easy to maintain.

Bedroom 2 3.60m (11'10") x 2.30m (7'7") EPC Rating: C

Bathroom 2.30m (7'7") x 1.70m (5'7")

The convenience continues outside, where you'll find an easy-to-maintain garden ground that's perfect for enjoying the outdoors without the hassle of extensive upkeep. A garage and drive offer ample parking space, while external water and power, along with drainage for car washing, provide added practicality.