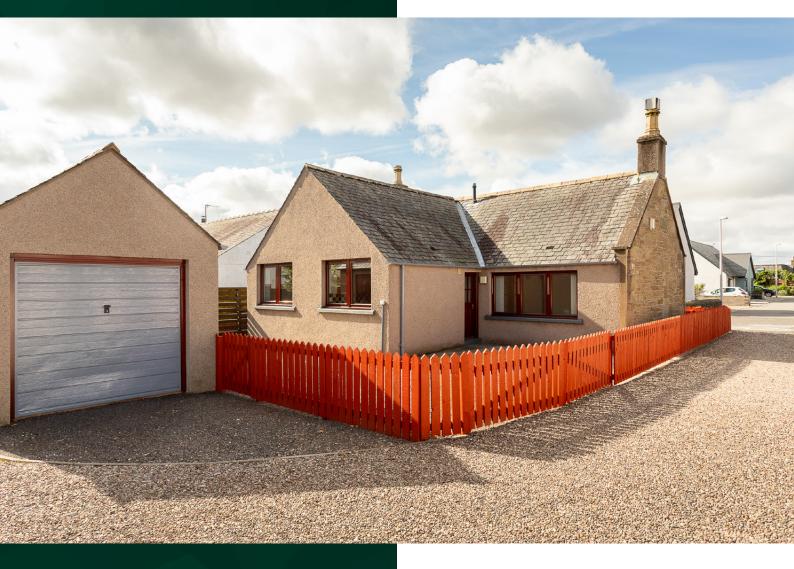

## PICTURE-PERFECT TWO-BEDROOM COTTAGE

McEwan Fraser Legal is delighted to potentially offer you part-exchange against this property to make downsizing an easy option, ask us for more details. Nestled in a picturesque setting, this delightful two-bedroom cottage exudes timeless charm and modern comfort. The handsome stone facade and red picket fencing create a picture-perfect exterior, hinting at the warmth and character you'll find within.

Bedroom 2 3.60m (11'10") x 2.30m (7'7") EPC Rating: C

Bathroom 2.30m (7'7") x 1.70m (5'7")

The convenience continues outside, where you'll find an easy-to-maintain garden ground that's perfect for enjoying the outdoors without the hassle of extensive upkeep. A garage and drive offer ample parking space, while external water and power, along with drainage for car washing, provide added practicality.