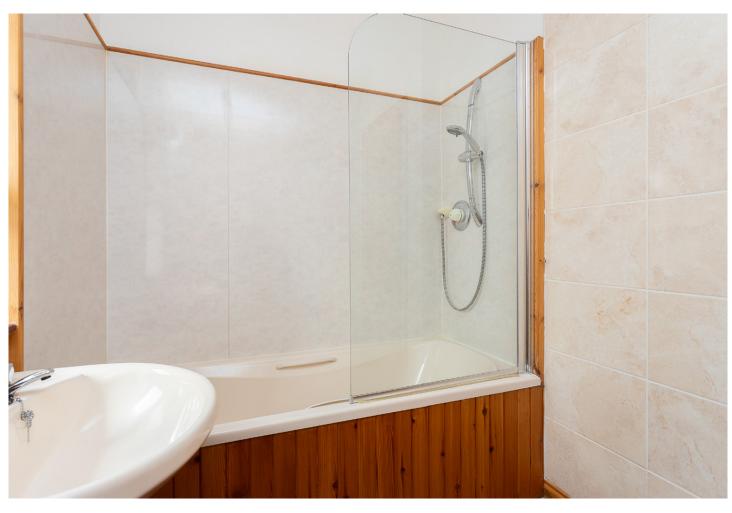

As you step inside, you'll be greeted by a spacious and inviting lounge. This is a room designed for relaxation, with ample space for your favourite furnishings and a charming fireplace that adds a decorative focal point. The heart of the home is the dining kitchen, well-stocked with cabinets, it offers practicality and style. The gas hob and built-under oven make cooking a joy, and there's room for a cosy dining area. Two generously sized bedrooms provide comfortable spaces for rest and relaxation. Each is thoughtfully equipped with built-in wardrobes, ensuring you have plenty of storage for your belongings. The bathroom is both stylish and functional, featuring a bathtub with a shower over it, complete with a convenient glazed screen. Modern laminate flooring flows throughout much of the home, adding a touch of style whilst being easy to maintain.