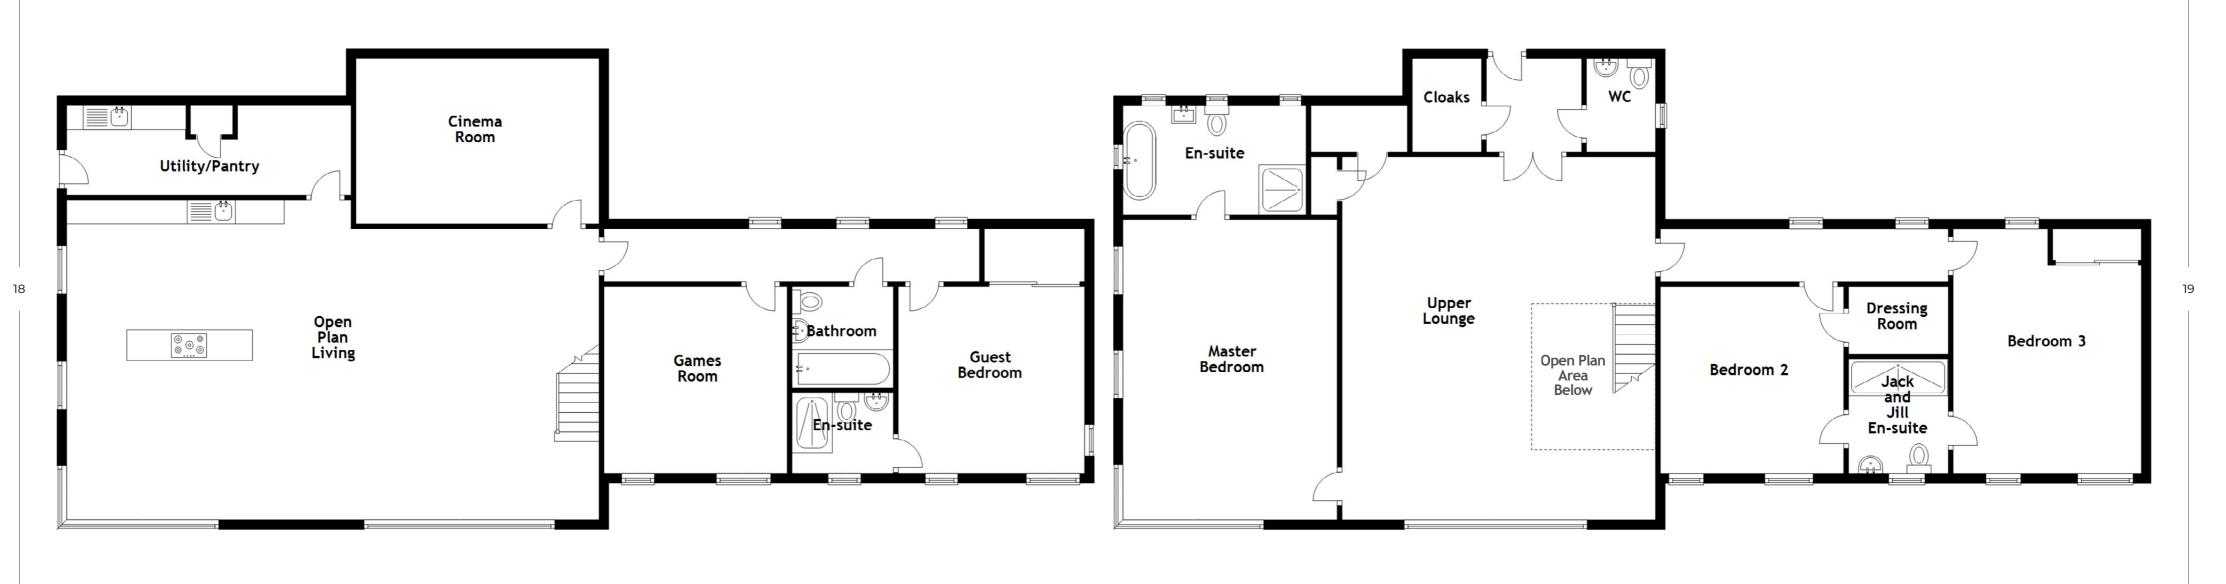

Architectural brilliance is evident with a floating staircase that adds a touch of elegance to the open living spaces. The upper lounge boasts a mezzanine level, creating a sense of grandeur. A unique glazed roof panel allows natural light to cascade down through the staircase, infusing the interior with a sense of airiness. Entertainment is a pleasure with a dedicated cinema room and a spacious games room, offering endless possibilities for leisure and relaxation. This villa offers four spacious bedrooms, each boasting its own en-suite bathroom. The master bedroom is a true sanctuary, complete with a walk-in wardrobe. The heart of the home is undoubtedly the gourmet kitchen. It features quartz/marble worktops, a large island with waterfall edges, a breakfast bar, and top-ofthe-line appliances, including an induction hob. The property also includes a large porch entry with a walk-in cupboard, a spacious pantry/utility room, and a separate garage. The garage offers a room below that can be transformed into a guest room, gym, office, or any space to suit your lifestyle. Plus, it will be plumbed for a shower, adding to its versatility. Security and privacy are paramount, with a gated entry ensuring your peace of mind.